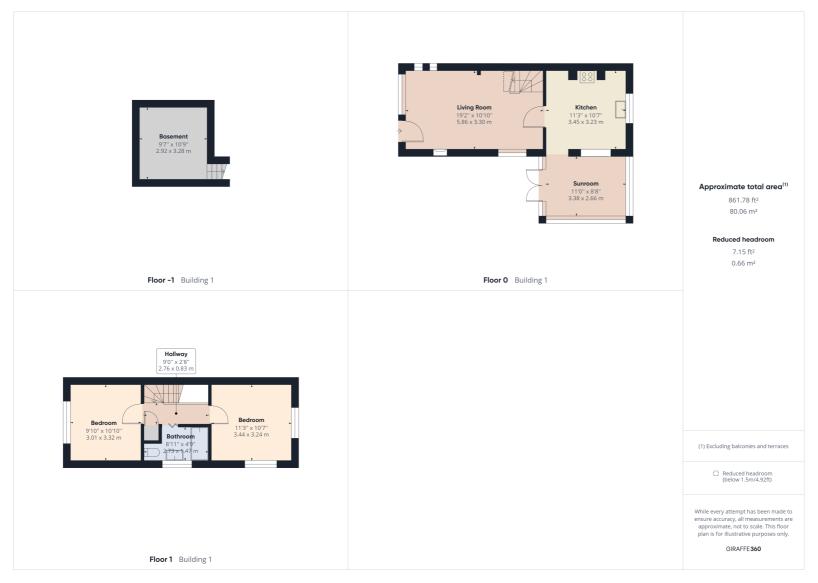

The ground floor features a delightful living room with large fireplace and log burner with doors into a wonderfully bright kitchen / dining area looking over the garden. Upstairs there are two double bedrooms serviced by a stylish bathroom.

Outside is landscaped rear garden and pebbled driveway proving off road parking. Further benefits include a basement ideal for storage and a garage en-bloc

Hitchin is a charming medieval market town and has many fine Tudor and Georgian buildings, particularly around the market square. Near to the market square stands the large medieval parish church of St Mary. The town provides good shopping as well as a swimming pool, football team, two theatres, a wide variety of restaurants and pubs and highly regarded girls and boys schools. There is also a mainline railway station providing direct access to Kings Cross and Cambridge.

- · Two bedroom semi detached
- Driveway providing off road parking
- Garage
- Basement
- 2.2 miles, 9 min drive to Hitchin train station (as per Google maps)
- 1.3 mile, 4 minute drive to Hitchin town centre (as per google maps)