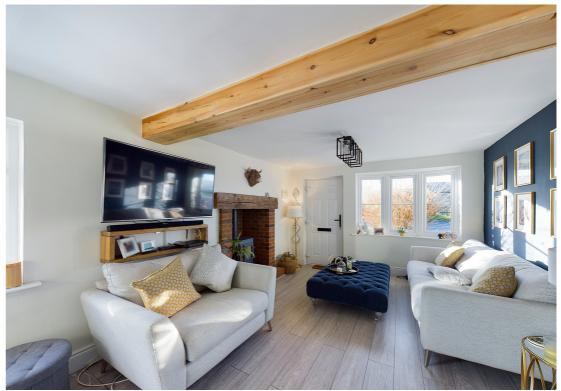

The ground floor features a delightful living room with large fireplace and log burner with doors into a wonderfully bright kitchen / dining area looking over the garden. Upstairs there are two double bedrooms serviced by a stylish bathroom.