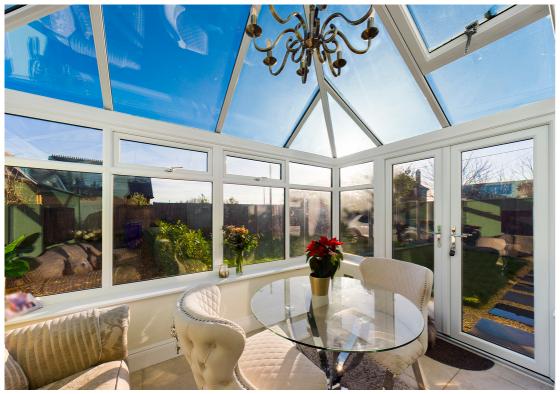

The ground floor features a delightful living room with large fireplace and log burner with doors into a wonderfully bright kitchen / dining area looking over the garden. Upstairs there are two double bedrooms serviced by a stylish bathroom.