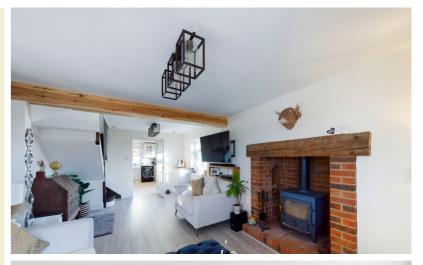

The ground floor features a delightful living room with large fireplace and log burner with doors into a wonderfully bright kitchen / dining area looking over the garden. Upstairs there are two double bedrooms serviced by a stylish bathroom.