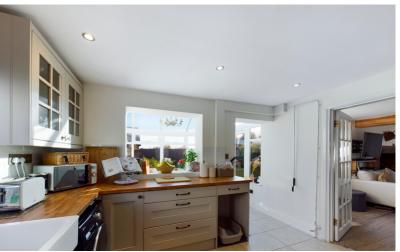

The ground floor features a delightful living room with large fireplace and log burner with doors into a wonderfully bright kitchen / dining area looking over the garden. Upstairs there are two double bedrooms serviced by a stylish bathroom.