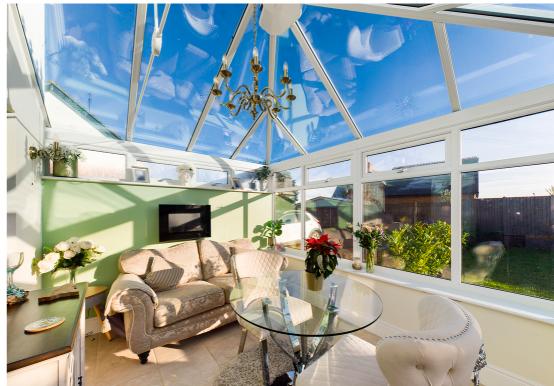

The ground floor features a delightful living room with large fireplace and log burner with doors into a wonderfully bright kitchen / dining area looking over the garden. Upstairs there are two double bedrooms serviced by a stylish bathroom.