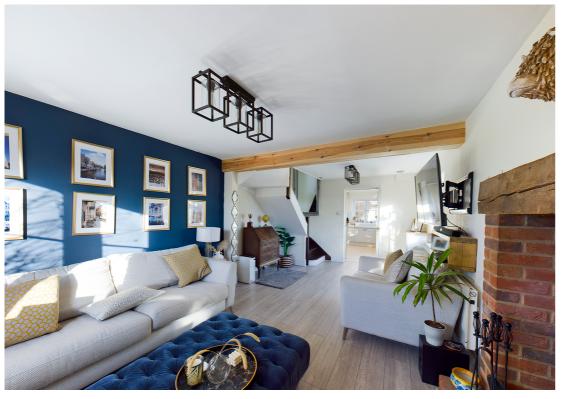

The ground floor features a delightful living room with large fireplace and log burner with doors into a wonderfully bright kitchen / dining area looking over the garden. Upstairs there are two double bedrooms serviced by a stylish bathroom.