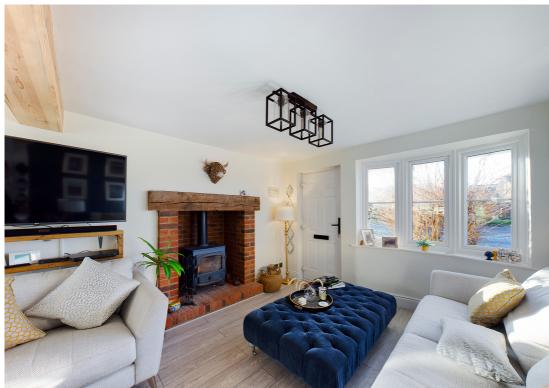

The ground floor features a delightful living room with large fireplace and log burner with doors into a wonderfully bright kitchen / dining area looking over the garden. Upstairs there are two double bedrooms serviced by a stylish bathroom.