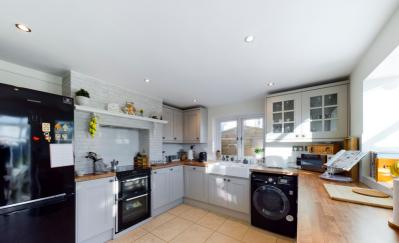

The ground floor features a delightful living room with large fireplace and log burner with doors into a wonderfully bright kitchen / dining area looking over the garden. Upstairs there are two double bedrooms serviced by a stylish bathroom.