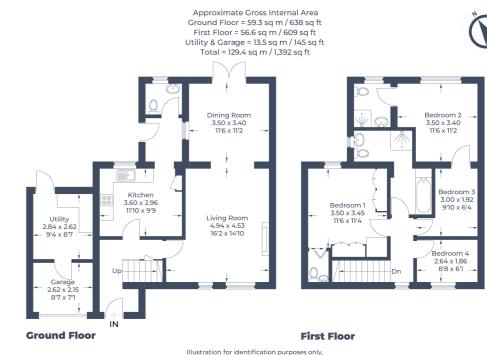

## £550,000 Freehold

Illustration for identification purposes only, measurements are approximate, not to scale. © CJ Property Marketing Produced for Stonegate Estates

- Three Bedroom Detached
- Village Location
- No Onward Chain
- Enclosed Garden
- Cloakroom
- Utility Room
- Two En-suite's
- Excellent Condition