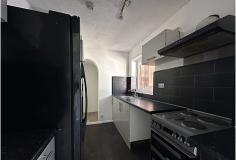

#### Kitchen

7' 1" x 13' 3" (Max) (2.16m x 4.04m) Window and door to rear, fitted kitchen comprising of matching wall and base units with single stainless steel sink, space and plumbing for washing machine, space for electric cooker, pantry and vinyl flooring.