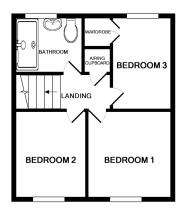

## Landing

### Bedroom 1

9' x 8' 9" (2.74m x 2.67m) Double glazed window to front, electric heater, electric heater and fitted carpet.

### Bedroom 2

9' 1" x 7' 2" (2.77m x 2.18m) Double glazed window to front, electric heater and fitted carpet.

### Bedroom 3

9' 6" x 5' 7" (2.90m x 1.70m) Double glazed window to rear, electric heater and fitted carpet.

### **Bathroom**

5' 9" x 7' (Max) (1.75m x 2.13m) Double glazed window to rear, walk in shower with electric shower, low level flush WC, pedal stall wash hand basin, electric towel radiator and vinyl flooring.