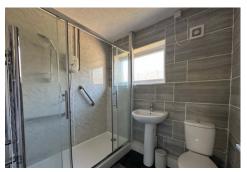

### **Bathroom**

5' 9" x 7' (Max) (1.75m x 2.13m) Double glazed window to rear, walk in shower with electric shower, low level flush WC, pedal stall wash hand basin, electric towel radiator and vinyl flooring.