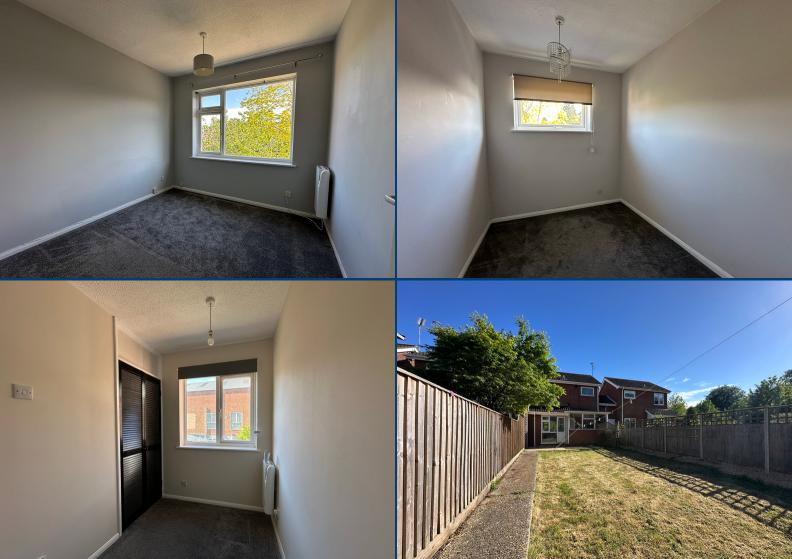

### Bedroom 1

9' x 8' 9" (2.74m x 2.67m) Double glazed window to front, electric heater, electric heater and fitted carpet.

### Bedroom 2

9' 1" x 7' 2" (2.77m x 2.18m) Double glazed window to front, electric heater and fitted carpet.

### Bedroom 3

9' 6" x 5' 7" (2.90m x 1.70m) Double glazed window to rear, electric heater and fitted carpet.

## Garden

To the front of the property the garden is mainly laid to lawn, with some shrubs and pathway to the front entrance. To the rear there is a enclosed garden that is laid to lawn with an array of mature shrubs and trees, and a further patio area.