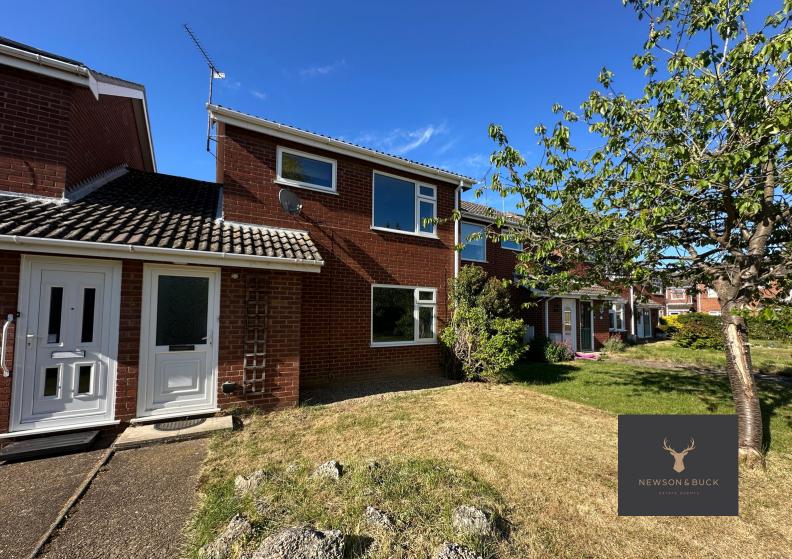

2 Yoxford Court King's Lynn Norfolk PE30 5PP

£1,100 pcm

Newson & Buck are delighted to offer this three bedroom house located in 'The Walks' area. The accommodation comprises of entrance hall, living room/diner, kitchen, lean to/conservatory, three bedrooms and shower room. The property further benefits from UPVC double glazed windows, off road parking, front and rear gardens. Local amenities can be found on Tennyson Avenue with more extensive facilities found in King's Lynn Town Centre including a main line rail link into Cambridge and London King's Cross.

- Mid Terrace House
- · Three Bedrooms
- Living Room/Diner
- UPVC Double Glazing
- · EPC Rating: E
- Front & Rear Gardens
- · Off Road Parking
- Garage

## Garden

To the front of the property the garden is mainly laid to lawn, with some shrubs and pathway to the front entrance. To the rear there is a enclosed garden that is laid to lawn with an array of mature shrubs and trees, and a further patio area.