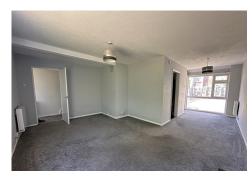

## Living Room/Diner

22' 2" x 16' 1" (6.76m x 4.90m MAX) 11' 4" x 6' 3" (3.45m x 1.91m MIN) - Double glazed windows to front and rear, feature fireplace with electric fire, two electric heaters and fitted carpet.