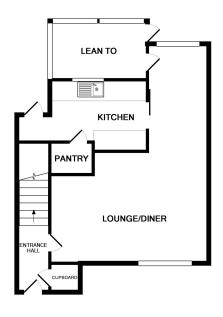

#### **Entrance Hall**

Double glazed entrance door to front, storage Loft hatching give access to roof space, storage cupboard, stairs to first floor, electric heater and cupboard, airing cupboard and fitted carpet. fitted carpet.

## Living Room/Diner

22' 2" x 16' 1" (6.76m x 4.90m MAX) 11' 4" x 6' 3" (3.45m x 1.91m MIN) - Double glazed windows to front and rear, feature fireplace with electric fire, two electric heaters and fitted carpet.

#### Kitchen

7' 1" x 13' 3" (Max) (2.16m x 4.04m) Window and door to rear, fitted kitchen comprising of matching wall and base units with single stainless steel sink, space and plumbing for washing machine, space for electric cooker, pantry and vinyl flooring.

#### **Lean To**

5' 11" x 9' 5" (1.80m x 2.87m) - Windows and door to rear, power and plumbing.

#### **GROUND FLOOR**

Whilst every attempt has been made to ensure the accuracy of the floor plan contained here, measurements of doors, windows, rooms and any other items are approximate and no responsibility is taken for any error, omission, or mis-statement. This plan is for illustrative purposes only and should be used as such by any prospective purchaser. The services, systems and appliances shown have not been tested and no guarantee as to their operability or efficiency can be given Made with Metropix ©2019