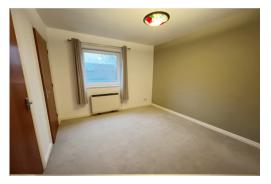

#### **BEDROOM 1**

Double glazed window to rear, electric heater, two built in wardrobes

### BEDROOM 2

Double glazed window to side, electric heater