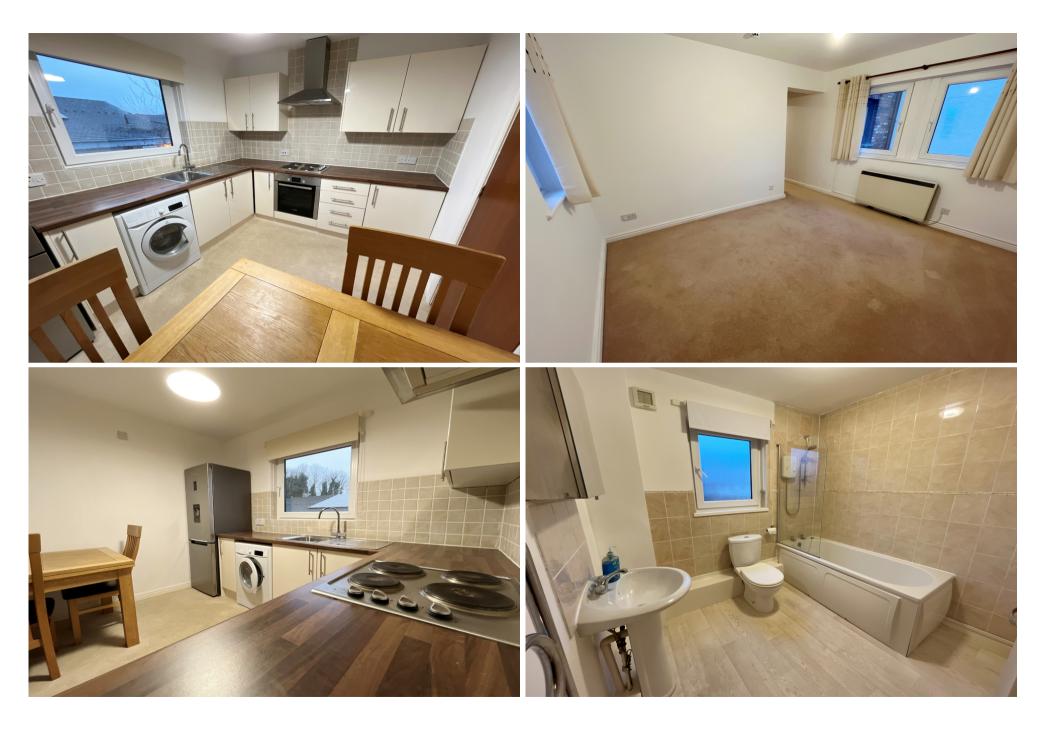

#### SUMMARY

Well placed for food shopping at Aldi, or the many amenities in Cockermouth town centre, this purpose built first floor apartment will make a great buy, regardless of whether you plan for it to be your home, bolt-hole, or investment vehicle. Well presented with a stylish modern kitchen/dining room & bathroom, the property also benefits from replacement double glazing and includes an entrance hall, double aspect living room, kitchen, two bedrooms and bathroom. In addition there is a handy allocated parking space to the front. A great buy for the money!

#### LIVING ROOM

Double glazed window to front and rear, electric heater, access to loft space

### **KITCHEN/DINING ROOM**

Double glazed window to rear, Fitted in a modern range of base and wall mounted units with wood style work surfaces, single drainer sink unit with tiled splashbacks, electric hob with oven under and extractor over, space for fridge freezer and washing machine, space for table and chairs

#### **BEDROOM 1**

Double glazed window to rear, electric heater, two built in wardrobes

### BEDROOM 2

Double glazed window to side, electric heater

### BATHROOM

Double glazed window to side, panel bath with electric shower unit and screen, pedestal hand wash basin, low level WC. Built in airing cupboard, heated towel rail, two tiled walls, extractor fan, wood style flooring