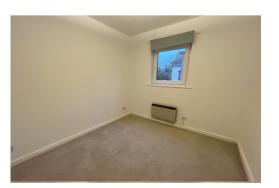

#### **BEDROOM 1**

Double glazed window to rear, electric heater, two built in wardrobes

### BEDROOM 2

Double glazed window to side, electric heater