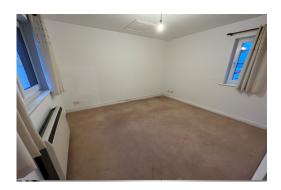

#### **BEDROOM 1**

Double glazed window to rear, electric heater, two built in wardrobes

### BEDROOM 2

Double glazed window to side, electric heater