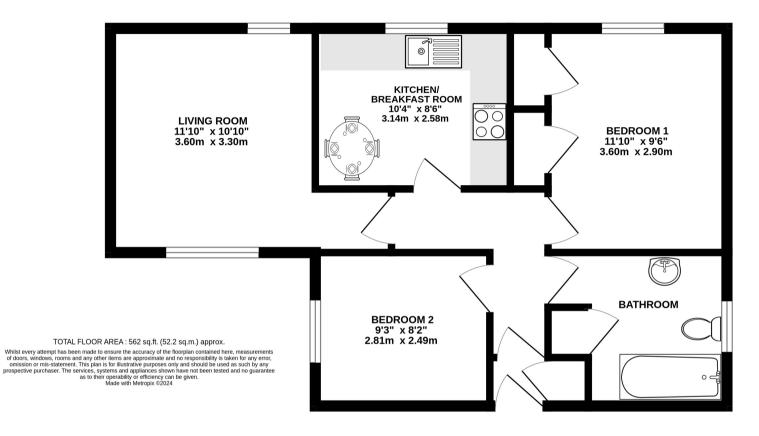

## GROUND FLOOR 562 sq.ft. (52.2 sq.m.) approx.

Important Notice: These Particulars have been prepared for prospective purchasers for guidance only. They are not part of an offer or contract. Whilst some descriptions are obviously subjective and information is given in good faith, they should not be relied upon as statements or representative of fact. If the property has been extended, or altered, we may not have seen evidence of planning consent or building regulation approval, although we will have made enquiries about these matters with the Vendor.