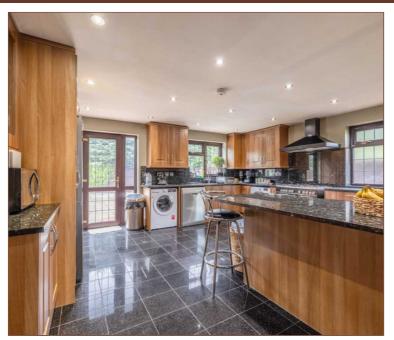

Offered to the market is this superb five bedroom detached family home. The property benefits from a spacious 28ft lounge/dining area, 16ft kitchen/breakfast room, downstairs shower room and WC, a 19ft family room with own entrance which could be utilized as an annex, large conservatory, and a sitting room/study. To the first floor there are four double bedrooms and one single bedroom all with fitted wardrobes, and a family bathroom with large jacuzzi bath tub. Externally to the front there is a gated driveway with parking for several cars and to the rear there is a large low maintenance patio garden. This property would make for an excellent purchase due to its spacious and flexible accommodation and comes to the market with no onward chain allowing the possibility for a quick sale.