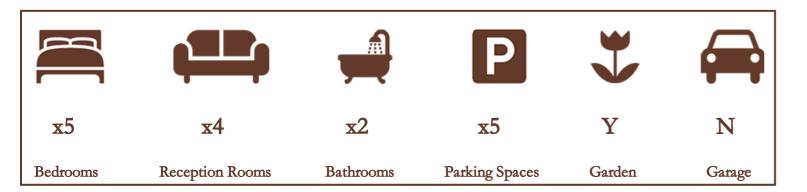

Offered to the market is this superb five bedroom detached family home. The property benefits from a spacious 28ft lounge/dining area, 16ft kitchen/breakfast room, downstairs shower room and WC, a 19ft family room with own entrance which could be utilized as an annex, large conservatory, and a sitting room/study. To the first floor there are four double bedrooms and one single bedroom all with fitted wardrobes, and a family bathroom with large jacuzzi bath tub. Externally to the front there is a gated driveway with parking for several cars and to the rear there is a large low maintenance patio garden. This property would make for an excellent purchase due to its spacious and flexible accommodation and comes to the market with no onward chain allowing the possibility for a quick sale.

Oakwood Estates Property Information Floor Plan

FIVE BED DETACHED FAMILY HOME

EASY TO MAINTAIN REAR PATIO GARDEN

COUNCIL TAX BAND - G

NO CHAIN - AVAILABLE TO BUY NOW

DRIVEWAY PARKING FOR SEVERAL CARS

FOUR RECEPTIONS ROOMS