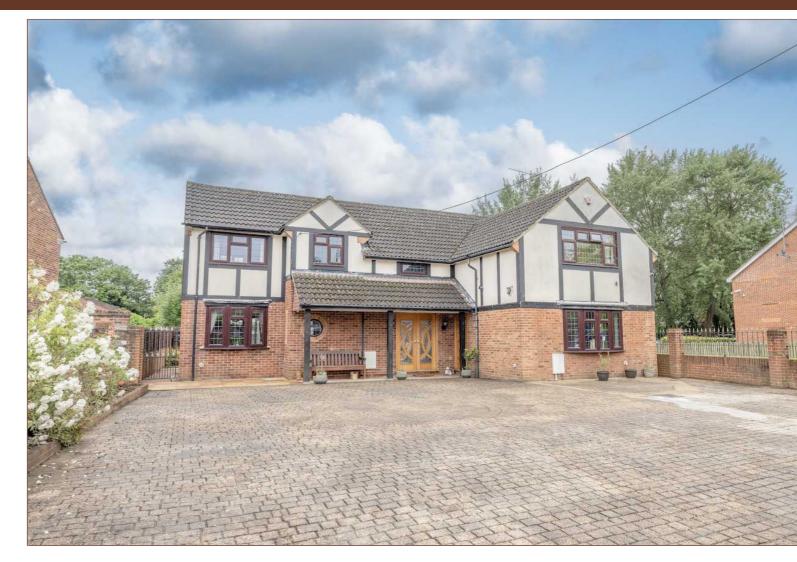

Offered to the market is this superb five bedroom detached family home. The property benefits from a spacious 28ft lounge/dining area, 16ft kitchen/breakfast room, downstairs shower room and WC, a 19ft family room with own entrance which could be utilized as an annex, large conservatory, and a sitting room/study. To the first floor there are four double bedrooms and one single bedroom all with fitted wardrobes, and a family bathroom with large jacuzzi bath tub. Externally to the front there is a gated driveway with parking for several cars and to the rear there is a large low maintenance patio garden. This property would make for an excellent purchase due to its spacious and flexible accommodation and comes to the market with no onward chain allowing the possibility for a quick sale.

Oakwood Estates Property Information Floor Plan

FIVE BED DETACHED FAMILY HOME

EASY TO MAINTAIN REAR PATIO GARDEN

COUNCIL TAX BAND - G

NO CHAIN - AVAILABLE TO BUY NOW

DRIVEWAY PARKING FOR SEVERAL CARS

FOUR RECEPTIONS ROOMS