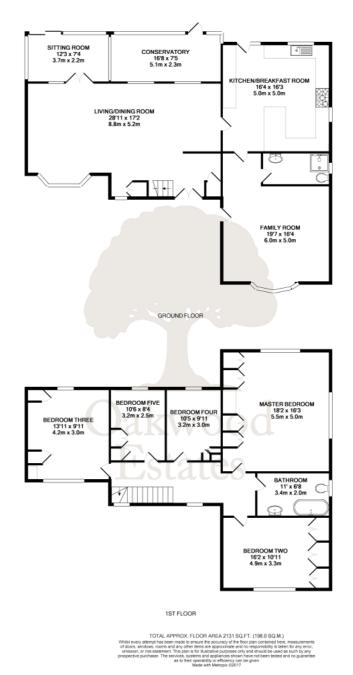

Offered to the market is this superb five bedroom detached family home. The property benefits from a spacious 28ft lounge/dining area, 16ft kitchen/breakfast room, downstairs shower room and WC, a 19ft family room with own entrance which could be utilized as an annex, large conservatory, and a sitting room/study. To the first floor there are four double bedrooms and one single bedroom all with fitted wardrobes, and a family bathroom with large jacuzzi bath tub. Externally to the front there is a gated driveway with parking for several cars and to the rear there is a large low maintenance patio garden. This property would make for an excellent purchase due to its spacious and flexible accommodation and comes to the market with no onward chain allowing the possibility for a quick sale.

Oakwood Estates Property Information Floor Plan

FIVE BED DETACHED FAMILY HOME

EASY TO MAINTAIN REAR PATIO GARDEN

COUNCIL TAX BAND - G

NO CHAIN - AVAILABLE TO BUY NOW

DRIVEWAY PARKING FOR SEVERAL CARS

FOUR RECEPTIONS ROOMS

LARGE JACUZZI BATHTUB

LARGE CONSERVATORY

EPC - D

## External

Low maintenance patio garden to the rear.

To the front there is a gated driveway with parking for several cars.