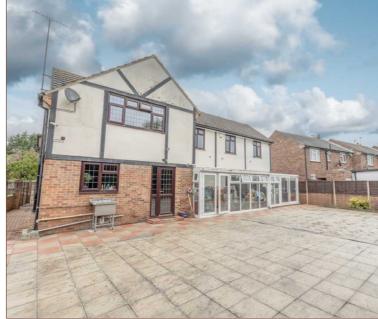

Offered to the market is this superb five bedroom detached family home. The property benefits from a spacious 28ft lounge/dining area, 16ft kitchen/breakfast room, downstairs shower room and WC, a 19ft family room with own entrance which could be utilized as an annex, large conservatory, and a sitting room/study. To the first floor there are four double bedrooms and one single bedroom all with fitted wardrobes, and a family bathroom with large jacuzzi bath tub. Externally to the front there is a gated driveway with parking for several cars and to the rear there is a large low maintenance patio garden. This property would make for an excellent purchase due to its spacious and flexible accommodation and comes to the market with no onward chain allowing the possibility for a quick sale.

## External

Low maintenance patio garden to the rear.

To the front there is a gated driveway with parking for several cars.