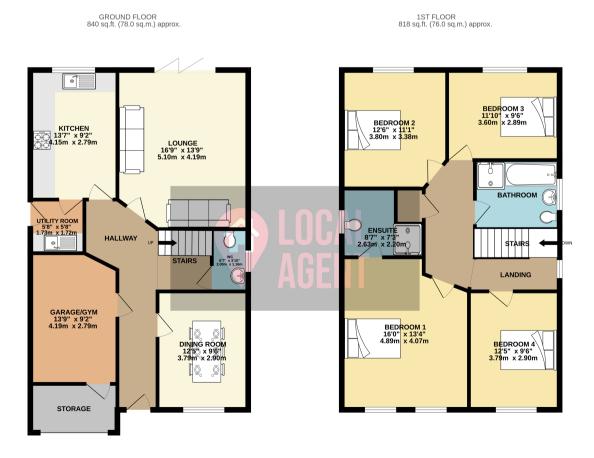

TOTAL FLOOR AREA : 1658 sq.ft. (154.0 sq.m.) approx. Whilst every attempt has been made to ensure the accuracy of the floorplan contained here, measurements of doors, windows, rooms and any other items are approximate and no responsibility is taken for any error,