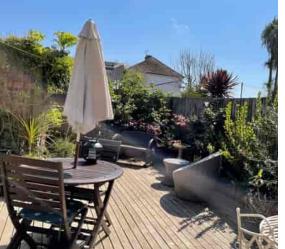

## Outside

The rear garden has a southerly aspect, laid to decking and patio with covered rear lean to, timber sheds, under house storage and basement area, side lean to. GROUND FLOOR 1ST FLOOR

White every attempt has been made to praum the accuracy of the floorplan contained here, measurements of doors, wendow, cross and any other items are approximate and the responsibility is term for any arror omission or mis-statement. This plan is for illustratine purposes only and should be used as such by any prospective purchaser. The scheduling planners shown have not been tested and no guarantee as to their operability or efficiency can be given.