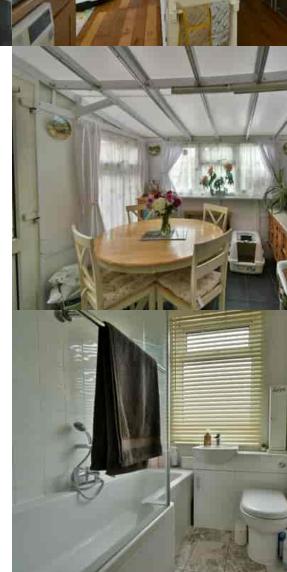

#### Refitted Bathroom

With P-shaped bath with mixer tap and shower attachment, low level w/c wash hand basin with storage below, double glazed window.

## Outside

The rear garden has a southerly aspect, laid to decking and patio with covered rear lean to, timber sheds, under house storage and basement area, side lean to. GROUND FLOOR 1ST FLOOR

White every attempt has been made to praum the accuracy of the floorplan contained here, measurements of doors, wendow, cross and any other items are approximate and the responsibility is term for any arror omission or mis-statement. This plan is for illustratine purposes only and should be used as such by any prospective purchaser. The scheduling planners shown have not been tested and no guarantee as to their operability or efficiency can be given.