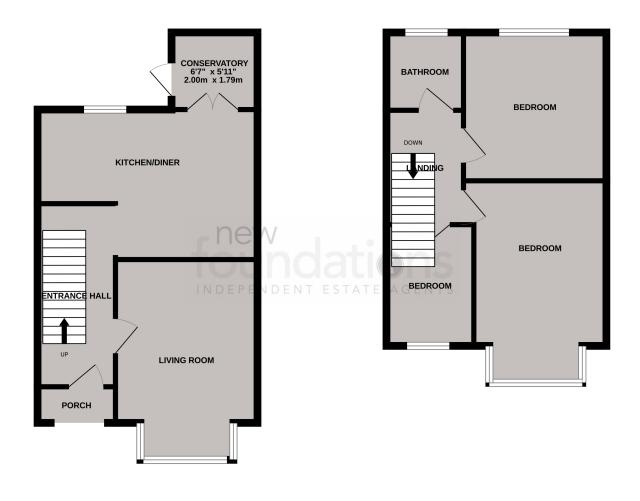

# **Entrance Hall**

Double glazed doors to enclosed entrance porch, front door to entrance hall with radiator, under stairs storage cupboard housing wall mounted gas boiler.

# **Sitting Room**

 $15' \ 8'' \ x \ 11' \ (4.78 \ x \ 3.35 \ m)$  Double glazed window with outlook to the front of the property, radiator, TV point, fireplace with log burner.

# Kitchen/Breakfast Room

16' 8" x 10' 7" narrow to 5'9" (5.08m x 3.23m) Fitted with single drainer sink unit with mixer tap with cupboards under, plumbing for washing machine and dishwasher, space for range style cooker with extractor hood over, space for American style fridge freezer, further working surfaces with cupboards and drawers under with matching wall mounted cupboards, stripped and stained floorboards, radiator.

# Landing

Stairs rising to the first floor landing.

### Bedroom 1

15' 8"  $\times$  10' (4.78m  $\times$  3.05m) Double glazed window with outlook to the front, radiator. Fixed stairs to the loft measuring 10'8  $\times$  9'4" with Velux window.

#### Bedroom 2

 $10' 11'' \times 10' 9'' (3.33m \times 3.28m)$  Double glazed window with outlook to the rear of the property, radiator.

#### Bedroom 3

9' 6'' x 6' 5'' (2.90m x 1.96m) Double glazed window with outlook to the front of the property and radiator.

#### Refitted Bathroom

With P-shaped bath with mixer tap and shower attachment, low level w/c wash hand basin with storage below, double glazed window.

## Outside

The rear garden has a southerly aspect, laid to decking and patio with covered rear lean to, timber sheds, under house storage and basement area, side lean to. GROUND FLOOR 1ST FLOOR

White every attempt has been made to praum the accuracy of the floorplan contained here, measurements of doors, wendow, cross and any other items are approximate and the responsibility is term for any arror omission or mis-statement. This plan is for illustratine purposes only and should be used as such by any prospective purchaser. The scheduling planners shown have not been tested and no guarantee as to their operability or efficiency can be given.