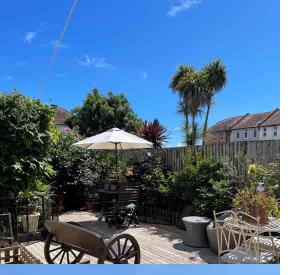

## Outside

The rear garden has a southerly aspect, laid to decking and patio with covered rear lean to, timber sheds, under house storage and basement area, side lean to. GROUND FLOOR 1ST FLOOR

White every attempt has been made to praum the accuracy of the floorplan contained here, measurements of doors, wendow, cross and any other items are approximate and the responsibility is term for any arror omission or mis-statement. This plan is for illustratine purposes only and should be used as such by any prospective purchaser. The scheduling planners shown have not been tested and no guarantee as to their operability or efficiency can be given.