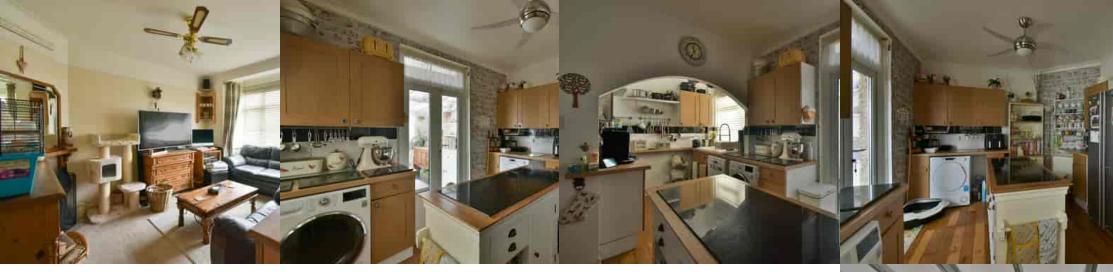

# **Sitting Room**

 $15' \ 8'' \ x \ 11' \ (4.78 \ x \ 3.35 \ m)$  Double glazed window with outlook to the front of the property, radiator, TV point, fireplace with log burner.

# Kitchen/Breakfast Room

16' 8" x 10' 7" narrow to 5'9" (5.08m x 3.23m) Fitted with single drainer sink unit with mixer tap with cupboards under, plumbing for washing machine and dishwasher, space for range style cooker with extractor hood over, space for American style fridge freezer, further working surfaces with cupboards and drawers under with matching wall mounted cupboards, stripped and stained floorboards, radiator.