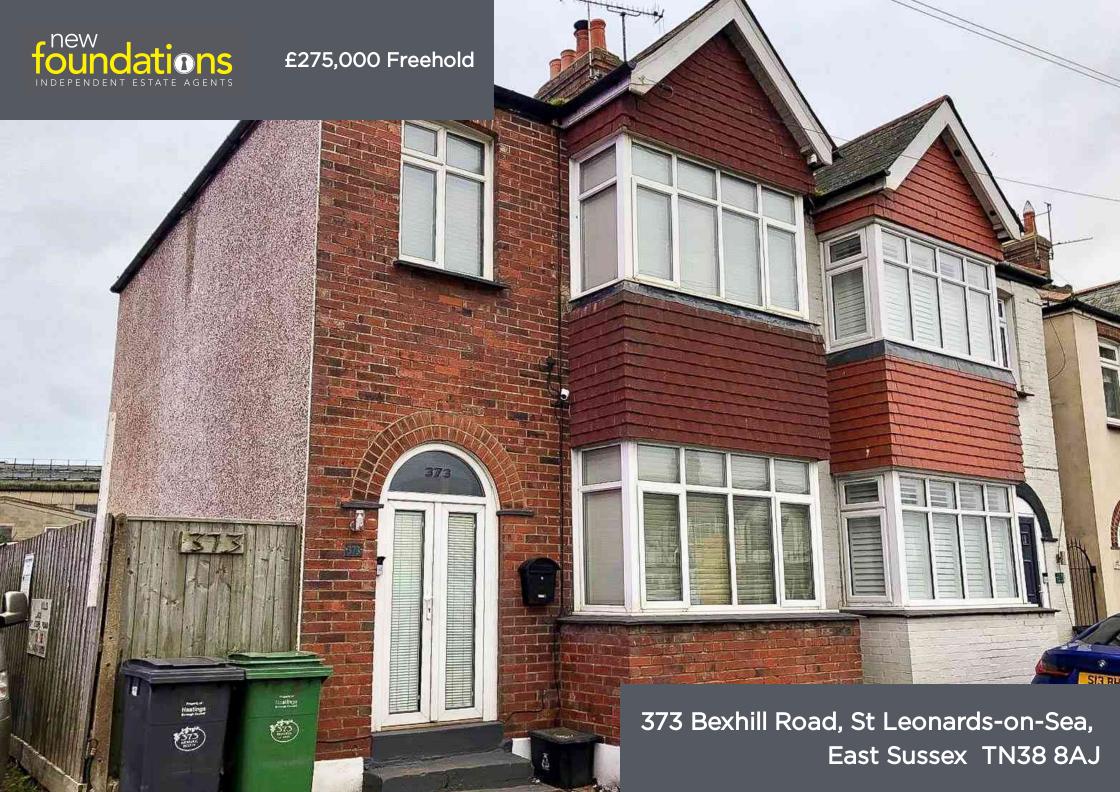

### PROPERTY DESCRIPTION

An older style three bedroom semi-detached house boasting a south facing garden and situated a short walk to a local 'Aldi', as well as a short distance to St Leonards Seafront (via Bridge Way). Accommodation comprises; entrance hall, sitting room, Kitchen/Breakfast Room, Refitted bathroom, double glazed window, gas boiler and radiators. EPC - D

### **FEATURES**

- 3 Bedroom Semi Detached House
- South Facing Garden
- Modern Kitchen & Bathroom
- Double Glazed
- Gas Boiler and Radiators
- Council Tax Band B