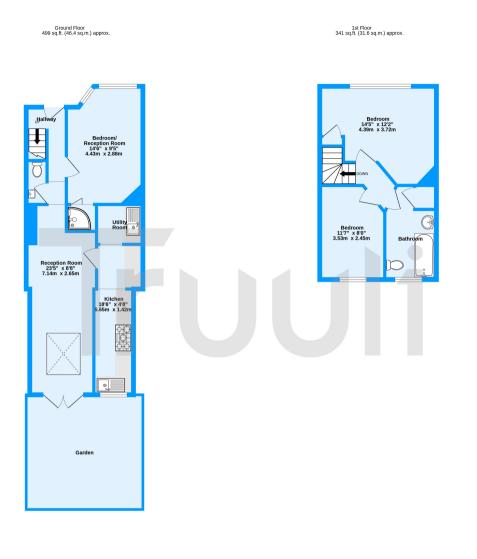

## £425,000 Freehold

A charming two double bedroom period property which has bright and airy accommodation throughout. It has a large private garden and is conveniently located for transport.

TOTAL FLOOR AREA : 840 sq.ft. (78.0 sq.m.) approx. Measurements are approximate. Not to scale. Illustrative purposes only Made with Metropix @2023