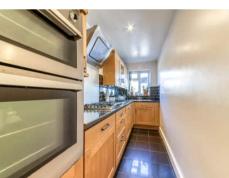

## £425,000 Freehold

A charming two double bedroom period property which has bright and airy accommodation throughout. It has a large private garden and is conveniently located for transport.

TOTAL FLOOR AREA : 840 sq.ft. (78.0 sq.m.) approx. Measurements are approximate. Not to scale. Illustrative purposes only Made with Metropix @2023