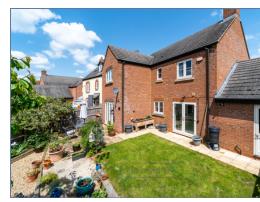

# £615,000 Freehold

- Two en suites
- Garage and Driveway
- · Outstanding school catchment of Oakgrove
- Newly fitted bathrooms and kitchen
- · Landscaped rear garden
- Four good sized rooms
- Seperate Study
- 1474sqft
- EPC Rating