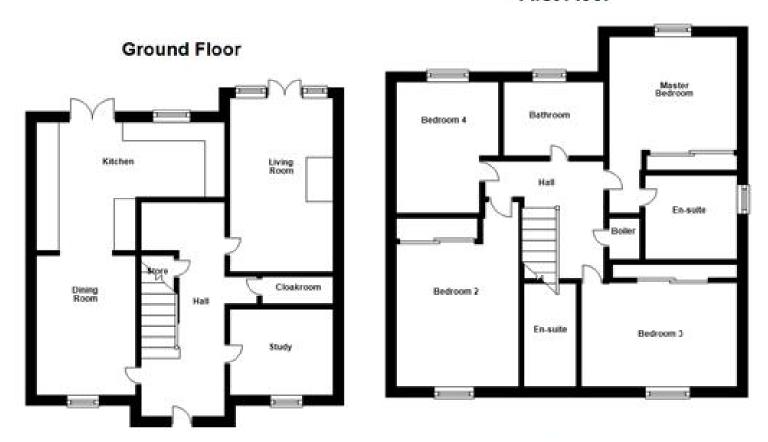

#### **Living Room**

3.74m x 3.54m (12' 3" x 11' 7")

## Study

2.47m x 3.32m (8' 1" x 10' 11")

#### **Dining Room**

3.07m x 3.34m (10' 1" x 10' 11")

#### Kitchen

3.38m x 5.20m (11' 1" x 17' 1")

#### **Bed One-With Ensuite**

3.52m x 3.78m (11' 7" x 12' 5")

#### **Bed Two-With Ensuite**

3.14m x 3.32m (10' 4" x 10' 11")

#### **Bed Three**

3.09m x 3.52m (10' 2" x 11' 7")

#### **Bed Four**

2.69m x 2.87m (8' 10" x 9' 5")

# First Floor

Floor plans are for layout purposes only. Measurements are approximate and subject to inaccuracies Plan produced using PlanUp.