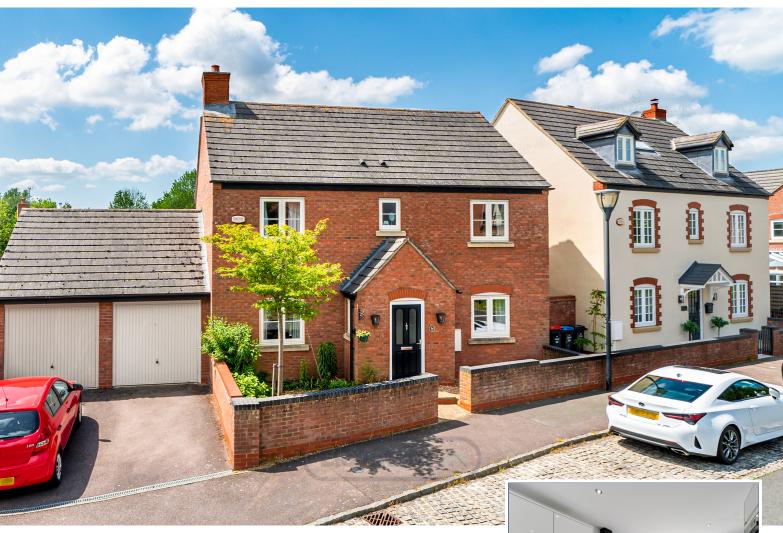

# 34 Colindale Street, Monkston Park, Milton Keynes, Buckinghamshire, MK10 9PJ

# £615,000 Freehold

- Two en suites
- Garage and Driveway
- · Outstanding school catchment of Oakgrove
- Newly fitted bathrooms and kitchen
- · Landscaped rear garden
- Four good sized rooms
- Seperate Study
- 1474sqft
- EPC Rating