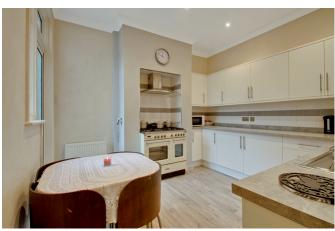

- Three Double Bedrooms
- Dining Room
- · Two Bathrooms
- Within 0.8 miles of Two Tube Stations

- Reception Room
- Kitchen
- Close to Shopping and Transport Amenities
- Chain Free

APPROX. GROSS INTERNAL FLOOR AREA 1243.98 SQ. FT / 115.57 SQ. M