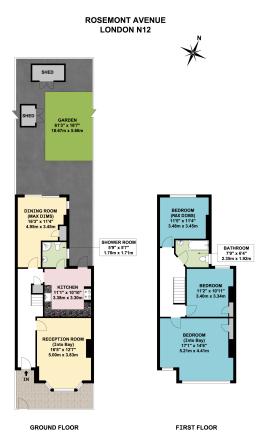

- Three Double Bedrooms
- Dining Room
- · Two Bathrooms
- Within 0.8 miles of Two Tube Stations

- Reception Room
- Kitchen
- Close to Shopping and Transport Amenities
- Chain Free

APPROX. GROSS INTERNAL FLOOR AREA 1243.98 SQ. FT / 115.57 SQ. M