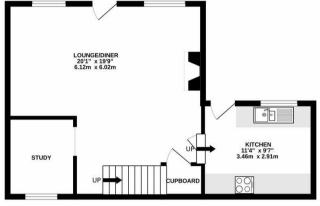

The interior of this property comprises the spacious and open plan living room with dining area, the fitted kitchen and study room on the ground floor. The first floor consists of three bedrooms and the family bathroom. The exterior of the property boasts a private low maintenance rear garden, perfect for enjoying the summer months.

This exciting opportunity should not be missed! All enquiries can be made through Bettermove on 0330 004 0050.

GROUND FLOOR 1ST FLOOR

20-22 Bridge End, Leeds, LS1 4DJ t: 0330 004 0050 e: hello@bettermove.co.uk www.bettermove.co.uk