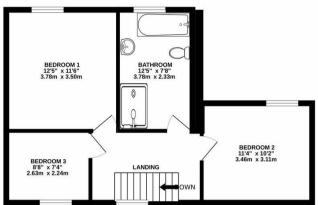

The interior of this property comprises the spacious and open plan living room with dining area, the fitted kitchen and study room on the ground floor. The first floor consists of three bedrooms and the family bathroom. The exterior of the property boasts a private low maintenance rear garden, perfect for enjoying the summer months.

This exciting opportunity should not be missed! All enquiries can be made through Bettermove on 0330 004 0050.

GROUND FLOOR 1ST FLOOR

20-22 Bridge End, Leeds, LS1 4DJ t: 0330 004 0050 e: hello@bettermove.co.uk www.bettermove.co.uk