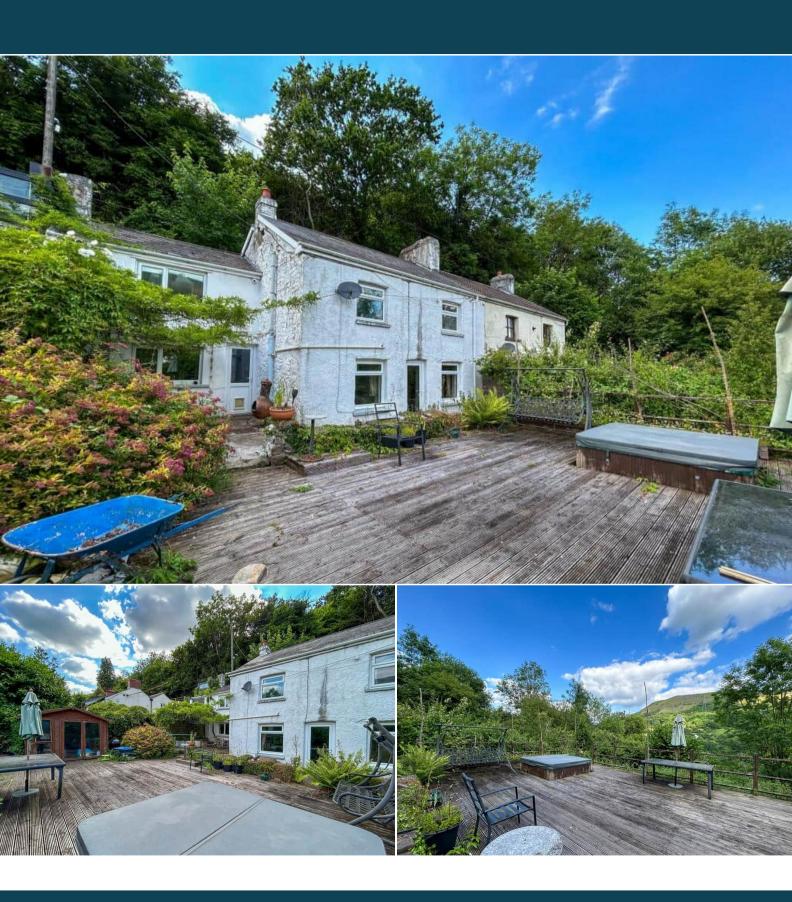

The interior of this property comprises the spacious and open plan living room with dining area, the fitted kitchen and study room on the ground floor. The first floor consists of three bedrooms and the family bathroom. The exterior of the property boasts a private low maintenance rear garden, perfect for enjoying the summer months.