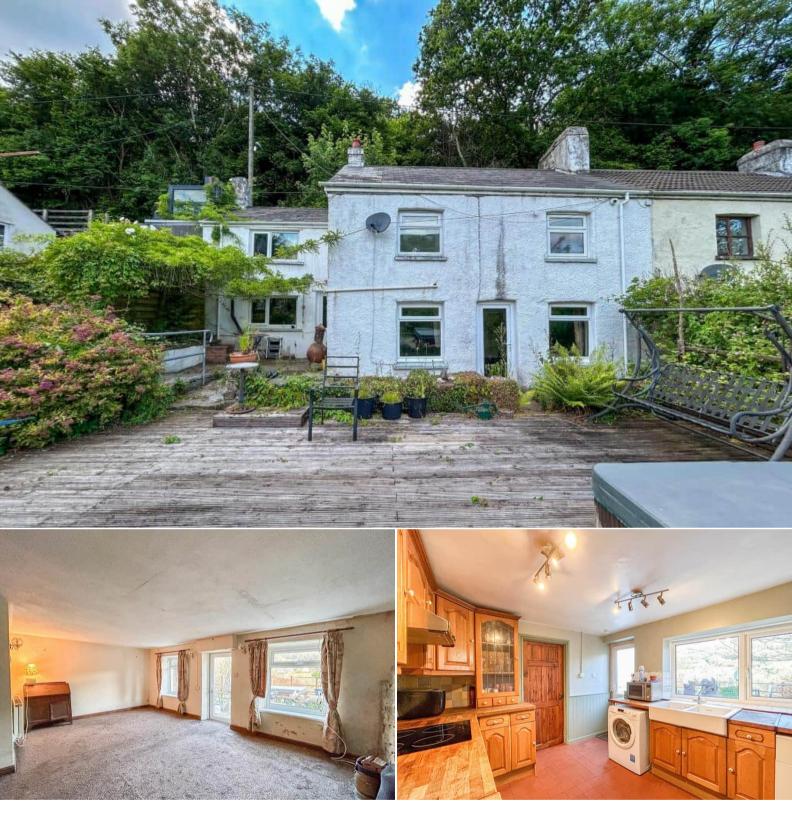

The interior of this property comprises the spacious and open plan living room with dining area, the fitted kitchen and study room on the ground floor. The first floor consists of three bedrooms and the family bathroom. The exterior of the property boasts a private low maintenance rear garden, perfect for enjoying the summer months.

Located in the popular village of Clydach, the property is close to a range of amenities, including shops, and pubs. Excellent transport connections can be found from the A465 and many local bus routes.