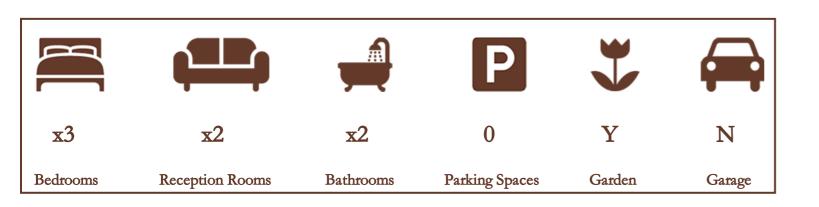

-proportioned bedrooms, all finished to a high standard with neutral décor, and a stylish family bathroom fitted with modern fixtures and fittings.

Outside, the home enjoys a generously sized rear garden-ideal for summer gatherings, children's play, or simply relaxing outdoors. The space also offers potential for further landscaping or even a garden office/studio, subject to planning.

Located in a sought-after residential area, this property benefits from excellent local amenities, schools, and transport links, making it convenient for commuters and families alike.

Modern throughout and offering a blend of style, space, and practicality, this is a home that must be viewed to be fully appreciated.

# Halifax Road, Maidenhead £500,000 Freehold

Oakwood Estates

## Property Information





### Location

Ideally situated in a prime Maidenhead location and close to a number of good schools including Newlands Girls School, Furze Platt, Desborough, Cox Green and Altwood. The property is just over 2 miles from Maidenhead Train Station which forms part of Crossrail and a short distance to the A404 providing access to the M4 and M40. Maidenhead is a large town in the Royal Borough of Windsor and Maidenhead, in Berkshire which is currently undergoing huge regeneration within the town centre. Maidenhead is a busy commuter town with excellent road and rail links making it a sought after location for businesses. Maidenhead train station is served by local services operated by First Great Western from London Paddington to Reading, and is also the junction for the Marlow Branch Line. M