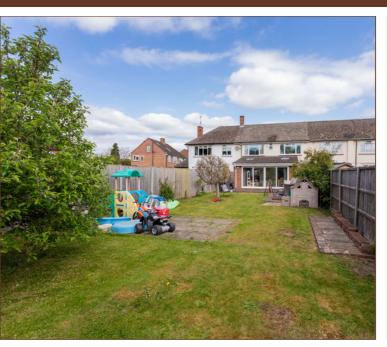

Upstairs, the property offers three well-proportioned bedrooms, all finished to a high standard with neutral décor, and a stylish family bathroom fitted with modern fixtures and fittings.

Outside, the home enjoys a generously sized rear garden-ideal for summer gatherings, children's play, or simply relaxing outdoors. The space also offers potential for further landscaping or even a garden office/studio, subject to planning.