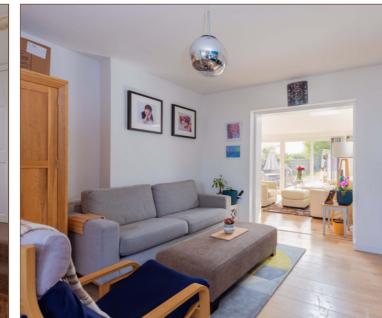

Upon entering, you're greeted by a tastefully decorated living area, flowing seamlessly into the extended dining space and then into the large kitchen. The modern kitchen features sleek cabinetry, quality appliances, and ample workspace-perfect for both everyday living and entertaining guests. The rear extension, complete with Velux and beautifully presented by-folding doors, provides a wonderful sense of openness and direct access to the rear garden. Also benefits from a downstairs WC and a large front garden.