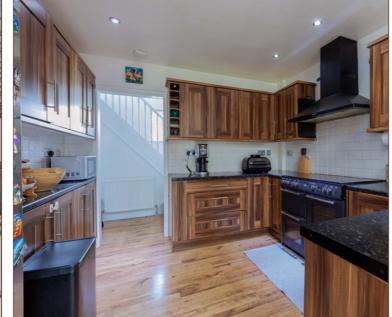

Upon entering, you're greeted by a tastefully decorated living area, flowing seamlessly into the extended dining space and then into the large kitchen. The modern kitchen features sleek cabinetry, quality appliances, and ample workspace-perfect for both everyday living and entertaining guests. The rear extension, complete with Velux and beautifully presented by-folding doors, provides a wonderful sense of openness and direct access to the rear garden. Also benefits from a downstairs WC and a large front garden.