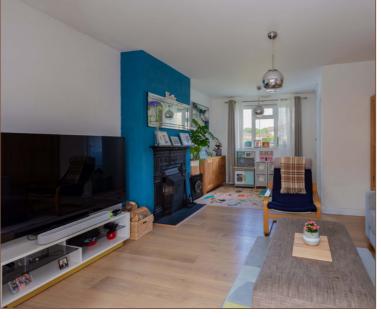

Upon entering, you're greeted by a tastefully decorated living area, flowing seamlessly into the extended dining space and then into the large kitchen. The modern kitchen features sleek cabinetry, quality appliances, and ample workspace-perfect for both everyday living and entertaining guests. The rear extension, complete with Velux and beautifully presented by-folding doors, provides a wonderful sense of openness and direct access to the rear garden. Also benefits from a downstairs WC and a large front garden.