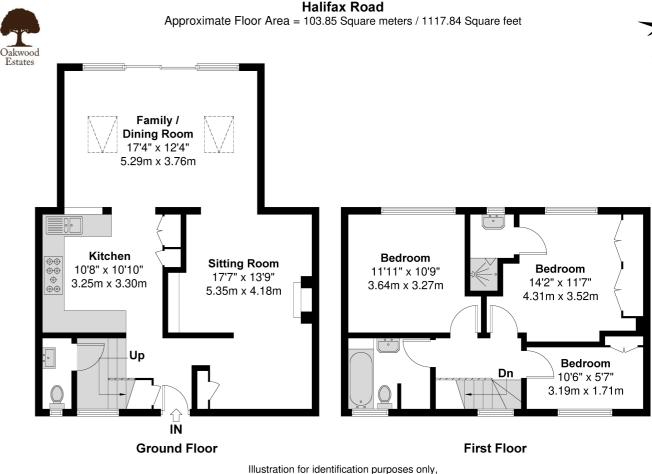

# Site and Location Plans

This superbly presented three bedroom terraced property offers stylish and spacious living throughout, ideal for families, first-time buyers, or anyone looking for a home ready to move into. Thoughtfully extended to the rear, the home has been transformed with a contemporary semi open-plan layout and with stunning Velux windows that fills the space with natural light, creating a bright and welcoming atmosphere.

Upon entering, you're greeted by a tastefully decorated living area, flowing seamlessly into the extended dining space and then into the large kitchen. The modern kitchen features sleek cabinetry, quality appliances, and ample workspace-perfect for both everyday living and entertaining guests. The rear extension, complete with Velux and beautifully presented by-folding doors, provides a wonderful sense of openness and direct access to the rear garden. Also benefits from a downstairs WC and a large front garden.

Upstairs, the property offers three well-proportioned bedrooms, all finished to a high standard with neutral décor, and a stylish family bathroom fitted with modern fixtures and fittings.

Outside, the home enjoys a generously sized rear garden-ideal for summer gatherings, children's play, or simply relaxing outdoors. The space also offers potential for further landscaping or even a garden office/studio, subject to planning.

Council Tax

Band D

measurements are approximate, not to scale.

Prospective purchasers should be aware that these sales particulars are intended as a general guide only and room sizes should not be relied upon for carpets or furnishing. We have not carried out any form of survey nor have we tested any appliance or services, mechanical or electrical. All maps are supplied by Goview.co.uk from Ordnance Survey mapping. Care has been taken in the preparation of these sales particulars, which are thought to be materially correct, although their accuracy is not guaranteed and they do not form part of any contra