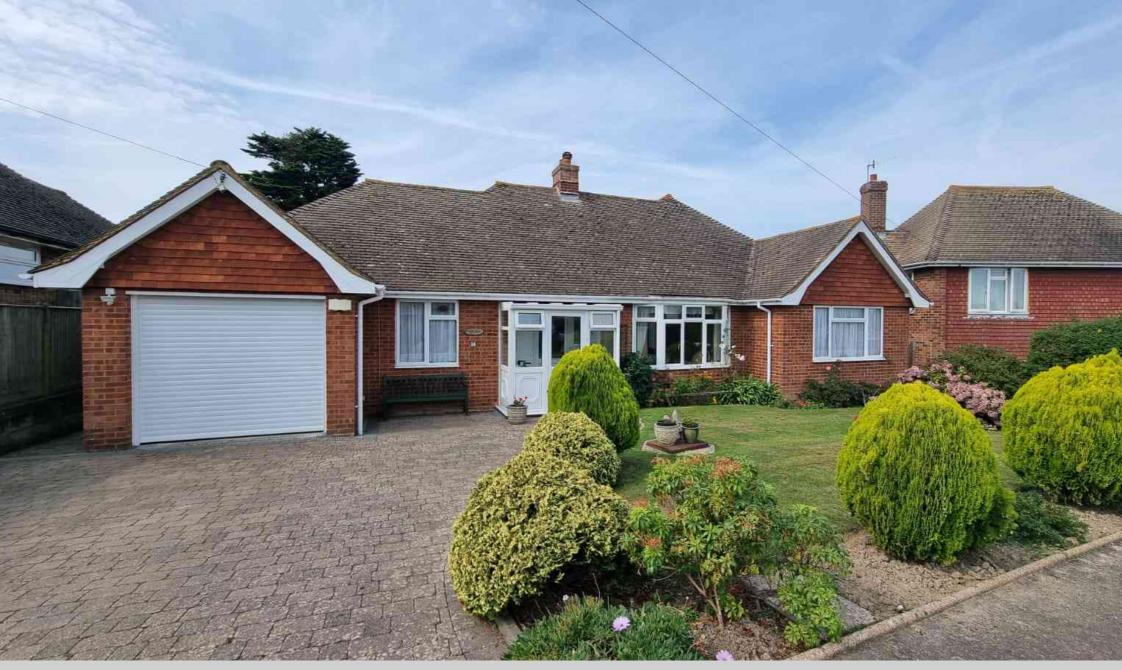

14 Fowlers Close, Bexhill-on-Sea, East Sussex, TN39 4JU Guide Price (£565,000 TO £585,000) Immaculate Three Bedroom Detached Bungalow In Sought After Location £565,000

## This is one of our 'FOCUS PROPERTY' offered for sale at the GUIDE PRICE OF £565,000 to £595,000.

The Property Cafe is delighted to offer for sale this spacious Larkins Built Detached Bungalow with benefits & accommodation that includes: An Enclosed UPVC Storm Porch & Well Presented Inner Hall \* Three Good Size Bedrooms \* A Modern Fitted Kitchen-Breakfast Room \* A Dual Aspect Lounge-Diner with Fireplace \* A Master Bedroom With En-Suite Shower Room \* Central Heating & D.Glazed Throughout \* Air Conditioned Lounge-Diner \* Modern & Neutral Decor Throughout \* Integral Garage & Off Road Parking \* West Facing Rear Garden \* Ample Off Road Parking \* A Full Width Patio Area & Central Lawn \* Two Timbers Sheds & Greenhouse \* A Separate Utility / Laundry Room \* Sought After West Bexhill Location \* Located Close To Broad-Oak Park \* Garage With Remote Roller Door \* Viewing Highly Recommended \* Call Our Bexhill On Sea 01424 224488.

The Property Cafe is delighted to offer for sale this spacious Larkins Built Detached Bungalow with benefits & accommodation that includes: An Enclosed UPVC Storm Porch & Well Presented Inner Hall \* Three Good Size Bedrooms \* A Modern Fitted Kitchen-Breakfast Room \* A Dual Aspect Lounge-Diner with Fireplace \* A Master Bedroom With En-Suite Shower Room \* Central Heating & D.Glazed Throughout \* Air Conditioned Lounge-Diner \* Modern & Neutral Decor Throughout \* Integral Garage & Off Road Parking \* West Facing Rear Garden \* Ample Off Road Parking \* A Full Width Patio Area & Central Lawn \* Two Timbers Sheds & Greenhouse \* A Separate Utility / Laundry Room \* Sought After West Bexhill Location \* Located Close To Broad-Oak Park \* Garage With Remote Roller Door \* Viewing Highly Recommended \* Call Our Bexhill On Sea 01424 224488.