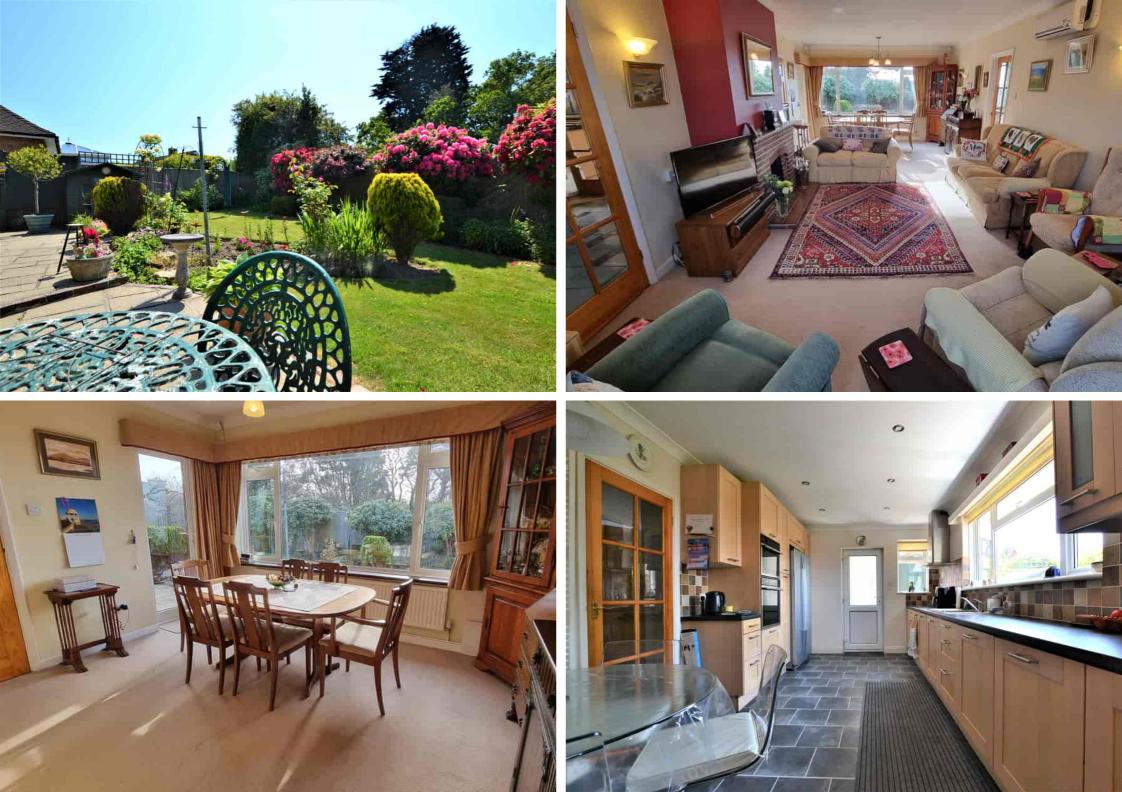

## This is one of our 'FOCUS PROPERTY' offered for sale at the GUIDE PRICE OF £565,000 to £595,000.

The Property Cafe is delighted to offer for sale this spacious Larkins Built Detached Bungalow with benefits & accommodation that includes: An Enclosed UPVC Storm Porch & Well Presented Inner Hall \* Three Good Size Bedrooms \* A Modern Fitted Kitchen-Breakfast Room \* A Dual Aspect Lounge-Diner with Fireplace \* A Master Bedroom With En-Suite Shower Room \* Central Heating & D.Glazed Throughout \* Air Conditioned Lounge-Diner \* Modern & Neutral Decor Throughout \* Integral Garage & Off Road Parking \* West Facing Rear Garden \* Ample Off Road Parking \* A Full Width Patio Area & Central Lawn \* Two Timbers Sheds & Greenhouse \* A Separate Utility / Laundry Room \* Sought After West Bexhill Location \* Located Close To Broad-Oak Park \* Garage With Remote Roller Door \* Viewing Highly Recommended \* Call Our Bexhill On Sea 01424 224488.

The Property Cafe is delighted to offer for sale this spacious Larkins Built Detached Bungalow with benefits & accommodation that includes: An Enclosed UPVC Storm Porch & Well Presented Inner Hall \* Three Good Size Bedrooms \* A Modern Fitted Kitchen-Breakfast Room \* A Dual Aspect Lounge-Diner with Fireplace \* A Master Bedroom With En-Suite Shower Room \* Central Heating & D.Glazed Throughout \* Air Conditioned Lounge-Diner \* Modern & Neutral Decor Throughout \* Integral Garage & Off Road Parking \* West Facing Rear Garden \* Ample Off Road Parking \* A Full Width Patio Area & Central Lawn \* Two Timbers Sheds & Greenhouse \* A Separate Utility / Laundry Room \* Sought After West Bexhill Location \* Located Close To Broad-Oak Park \* Garage With Remote Roller Door \* Viewing Highly Recommended \* Call Our Bexhill On Sea 01424 224488.

- GUIDE PRICE OF £565,000 to £595,000
- Spacious Three Bed Detached Bungalow
- Modern Fitted Kitchen-Breakfast Rm
- Dual Aspect Lounge-Diner with Fireplace
- Central Heating & D.Glazed Throughout
  - Air Conditioned Lounge-Diner
- Modern & Neutral Decor Throughout
- Integral Garage & Off Road Parking
  - West Facing Rear Garden

- Ample Off Road Parking
- Enclosed UPVC Storm Porch
- Master Bedroom With En-Suite
- Full Width Patio Area & Central Lawn
- Two Timbers Sheds & Greenhouse
- Separate Utility / Laundry Room
- Garage With Remote Roller Door
- Sought After West Bexhill Location
  - Close To Broad-Oak Park