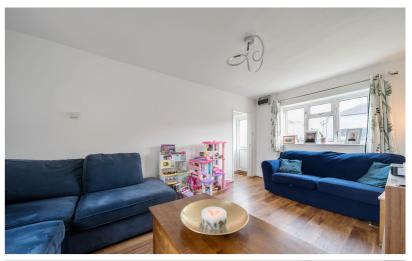

# Living Room

5.21m x 3.33m (17' 1" x 10' 11")

Double glazed windows to front and rear. Wood effect flooring.

Gas fire.