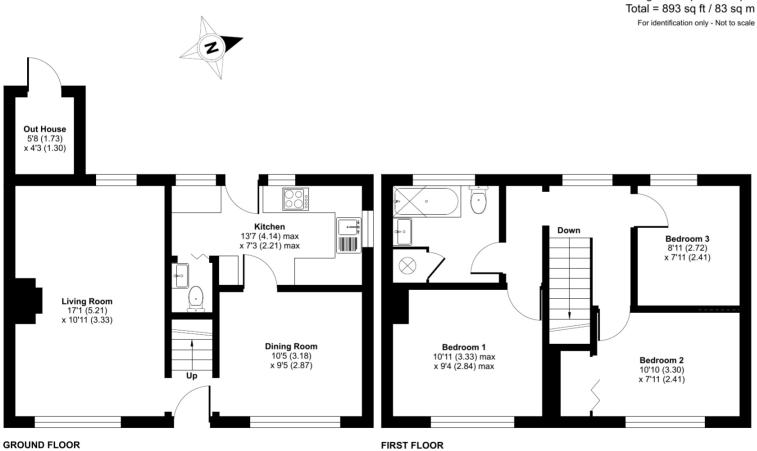

## **GROUND FLOOR**

#### **Entrance Hall**

Stairs rising to first floor. Doors to living room and dining room.

# Living Room

5.21m x 3.33m (17' 1" x 10' 11")

Double glazed windows to front and rear. Wood effect flooring.

Gas fire.

# **Dining Room**

3.18m x 2.87m (10' 5" x 9' 5")

Double-glazed window to front.

Door to Kitchen.

#### Kitchen

4.14m x 2.21m (13' 7" x 7' 3")
A range of wall and base units with worksurfaces over. Built in electric oven and hob. Inset sink and drainer unit with swan neck mixer tap. Tiled splashbacks.

Space for fridge freezer. Doubleglazed windows to side and rear. Partially glazed door on to rear garden. Door to WC.

## Landing

Double glazed window to rear. Doors into all rooms.

## FIRST FLOOR

## Bedroom 1

10' 11" x 9' 4" (3.33m x 2.84m)

Double glazed window to front.

Radiator.

#### Bedroom 2

10' 10" x 7' 11" (3.30m x 2.41m)

Double glazed window to front.

Radiator. Built in wardrobe.

#### Bedroom 3

8' 11" x 7' 11" (2.72m x 2.41m) Double glazed window to rear. Radiator.

### Bathroom

Suite comprising panel enclosed bath. LLWC. Pedestal wash hand basin. Obscure double glazed window to rear. Tiled splashbacks.