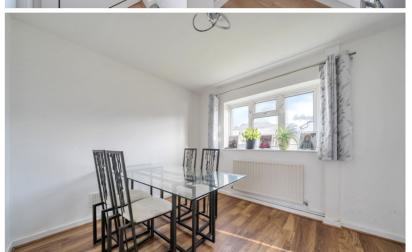

# **Dining Room**

3.18m x 2.87m (10' 5" x 9' 5")

Double-glazed window to front.

Door to Kitchen.