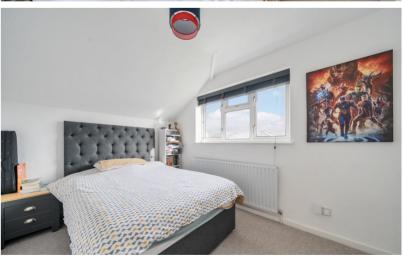

## Bedroom 1

10' 11" x 9' 4" (3.33m x 2.84m)

Double glazed window to front.

Radiator.

#### Bedroom 2

10' 10" x 7' 11" (3.30m x 2.41m)

Double glazed window to front.

Radiator. Built in wardrobe.

#### Bedroom 3

8' 11" x 7' 11" (2.72m x 2.41m) Double glazed window to rear. Radiator.