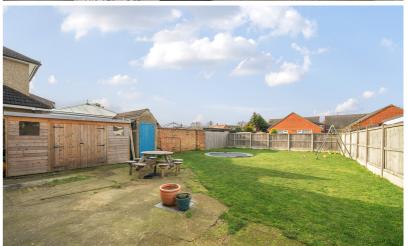

e freezer. Doubleglazed windows to side and rear. Partially glazed door on to rear garden. Door to WC.







## Landing

Double glazed window to rear. Doors into all rooms.

## FIRST FLOOR

## Bedroom 1

10' 11" x 9' 4" (3.33m x 2.84m)

Double glazed window to front.

Radiator.

#### Bedroom 2

10' 10" x 7' 11" (3.30m x 2.41m)

Double glazed window to front.

Radiator. Built in wardrobe.

#### Bedroom 3

8' 11" x 7' 11" (2.72m x 2.41m) Double glazed window to rear. Radiator.

### Bathroom

Suite comprising panel enclosed bath. LLWC. Pedestal wash hand basin. Obscure double glazed window to rear. Tiled splashbacks.

### **OUTSIDE**

#### Front Garden

Laid to mainly to lawn. Paved driveway provides off road parking for 2-3 cars.

#### Rear Garden

Laid to lawn. Gated access to front.