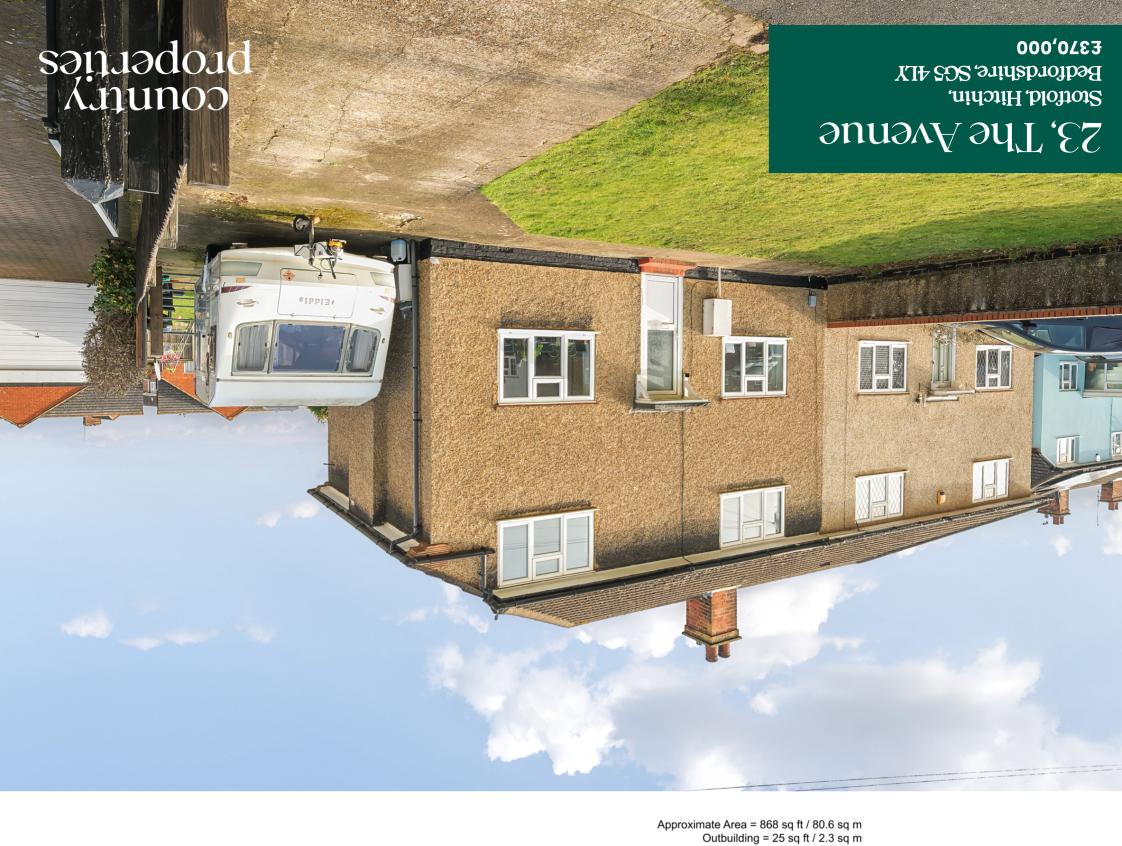

# Viewing by appointment only

This spacious 3 bedroom home is in an ideal location for Stotfold amenities and boasts a recently re-fitted kitchen to the rear of the property looking onto the large rear garden.

- Large driveway provides off road parking for several cars
- Living room and seperate dinning room
- Re fitted kitchen with integrated oven and hob
- Useful cloakroom
- Walking distance to town centre amenities
- Excellent commuter access into London via Arlesey mainline station (St Pancras in 38 mins)

#### Front Garden

Laid to mainly to lawn. Paved driveway provides off road parking for 2-3 cars.

#### Rear Garden

Laid to lawn. Gated access to front.