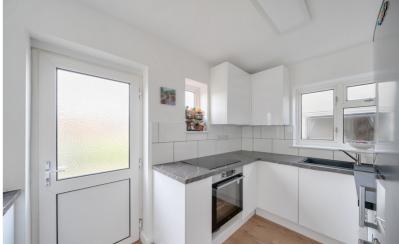

#### Kitchen

4.14m x 2.21m (13' 7" x 7' 3")
A range of wall and base units with worksurfaces over. Built in electric oven and hob. Inset sink and drainer unit with swan neck mixer tap. Tiled splashbacks.

Space for fridge freezer. Doubleglazed windows to side and rear. Partially glazed door on to rear garden. Door to WC.