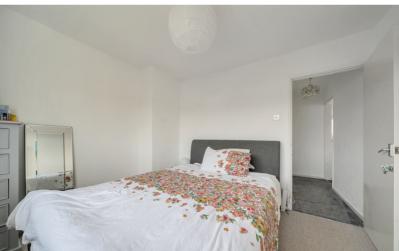

## Bedroom 1

10' 11" x 9' 4" (3.33m x 2.84m)

Double glazed window to front.

Radiator.

#### Bedroom 2

10' 10" x 7' 11" (3.30m x 2.41m)

Double glazed window to front.

Radiator. Built in wardrobe.

#### Bedroom 3

8' 11" x 7' 11" (2.72m x 2.41m) Double glazed window to rear. Radiator.