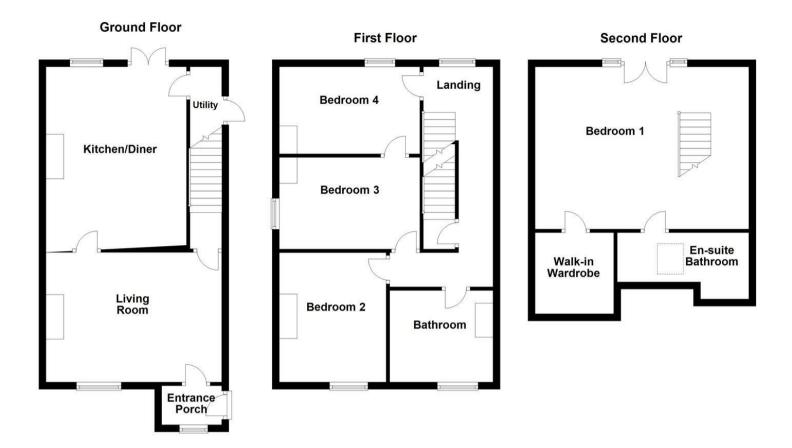

The interior of this beautifully presented property comprises a spacious living room, dining room and fitted kitchen on the ground floor. The first floor consists of 3 bedrooms and the family bathroom. The second floor holds the fourth bedroom with an en-suite bathroom. The exterior boasts a private rear garden, perfect for enjoying the summer months.