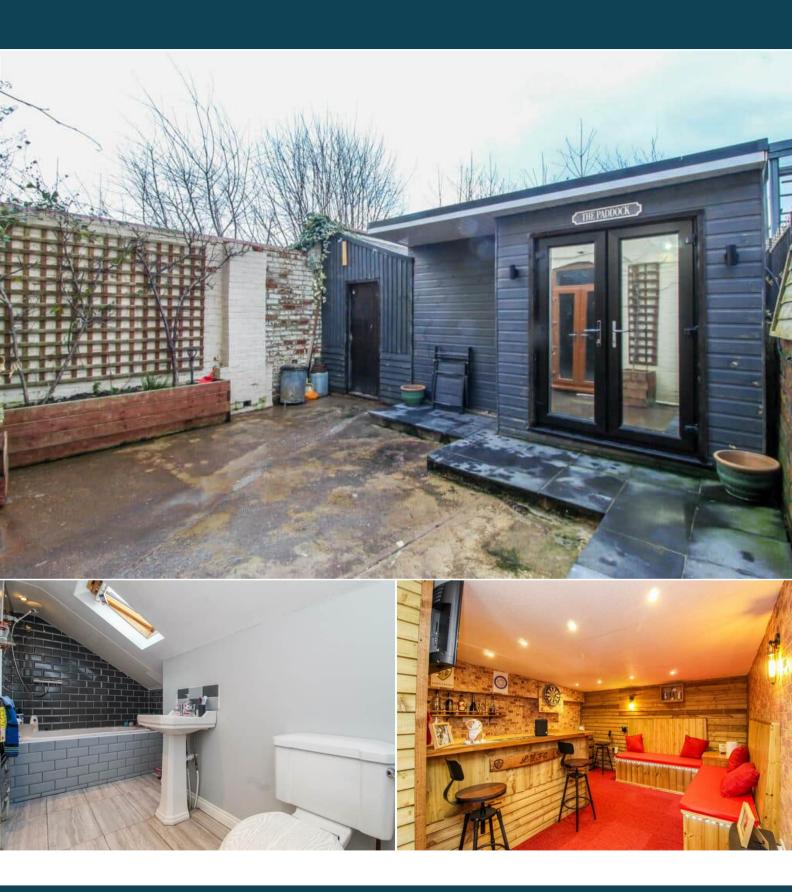

## Harrap Street Wakefield

Bettermove are proud to present this 4 bedroom terraced house in Wakefield.

The property benefits from double glazing, gas central heating throughout.

The council tax band is A.

The interior of this beautifully presented property comprises a spacious living room, dining room and fitted kitchen on the ground floor. The first floor consists of 3 bedrooms and the family bathroom. The second floor holds the fourth bedroom with an en-suite bathroom. The exterior boasts a private rear garden, perfect for enjoying the summer months.