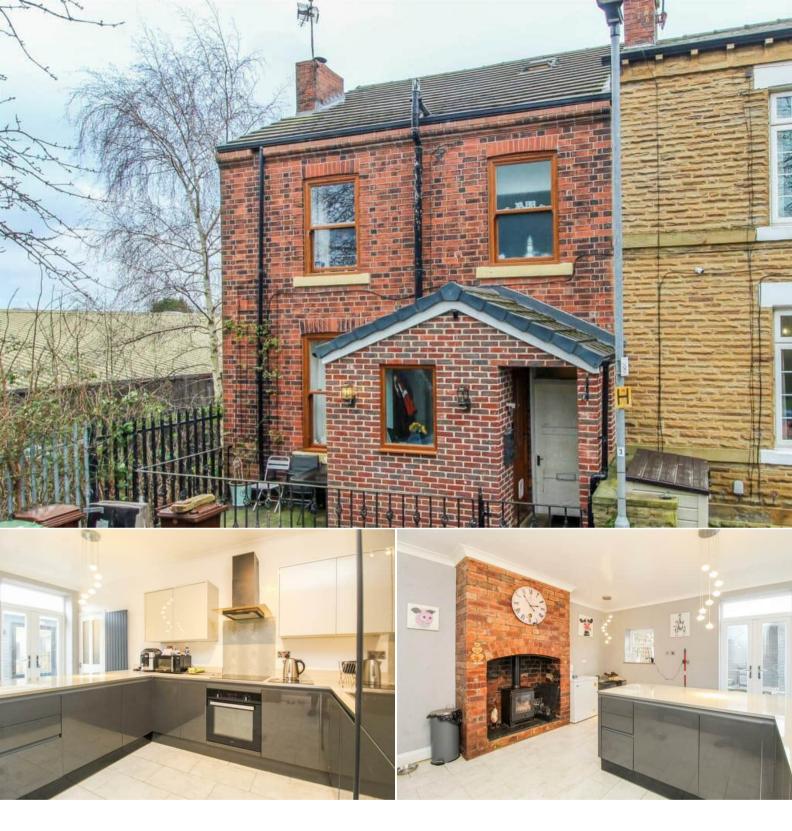

## Harrap Street Wakefield

Bettermove are proud to present this 4 bedroom terraced house in Wakefield.

The property benefits from double glazing, gas central heating throughout.

The council tax band is A.

The interior of this beautifully presented property comprises a spacious living room, dining room and fitted kitchen on the ground floor. The first floor consists of 3 bedrooms and the family bathroom. The second floor holds the fourth bedroom with an en-suite bathroom. The exterior boasts a private rear garden, perfect for enjoying the summer months.