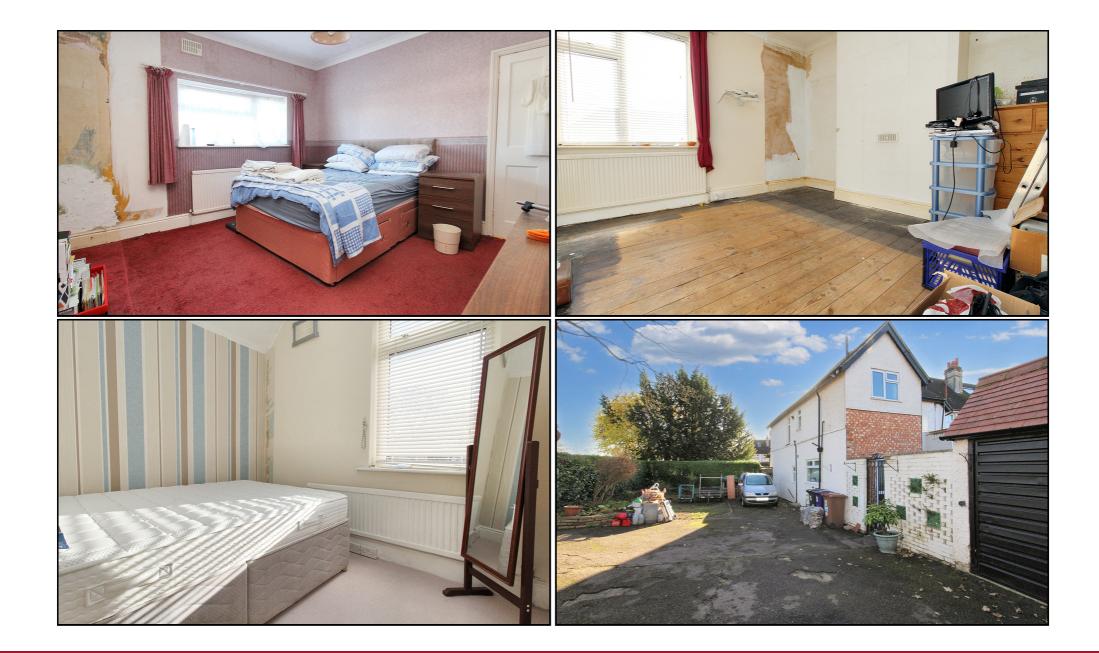

#### First Floor Bedroom One:

Carpet. Window to side aspect. Radiator.

#### Bedroom Two:

Wooden flooring. Window to front aspect. Radiator.

# **Bedroom Three:**

Carpet. Window to front aspect. Radiator.

# Outside Garden:

Occupying a corner plot, the garden space is split into three areas offering; A gated courtyard patio area directly to rear providing space for seating and BBQ whilst providing side access to the garage. The driveway with lawn area and raised flower beds and a further patio area with storage sheds to the opposite side of the garage. Enclosed with concrete post fencing and shrubs to the side.