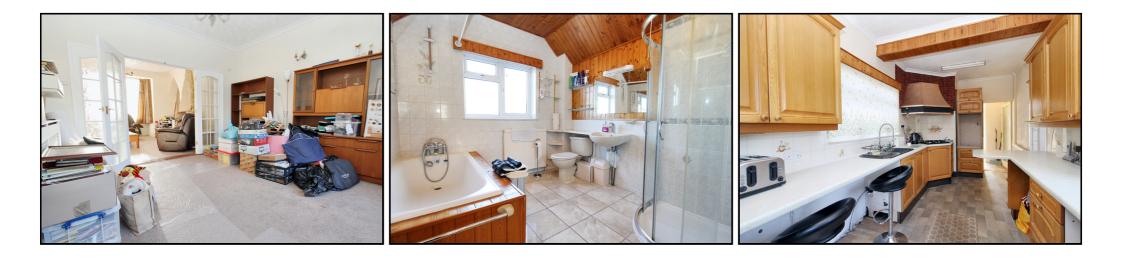

#### **Dining Room:**

Carpet. Radiator. Sliding doors to garden patio. Internal door leading through to;

#### Bathroom:

Tiled flooring. Four piece suite with: Wall mounted wash basin. WC. Bath with wooden panelling and mixer taps. Walk in shower with glass screen. Part tiled walls. Privacy window to rear aspect. Radiator.

# Kitchen:

Laminate flooring. Two windows to side aspect. Worktops with a range of wall and base mounted units.