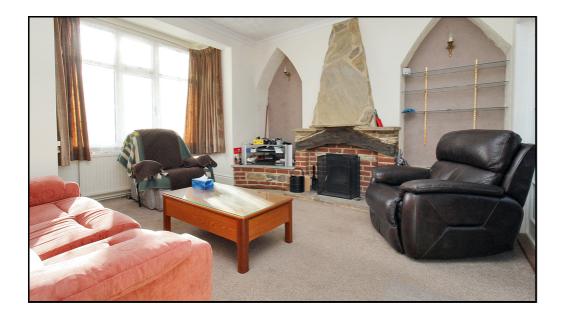

# Living Room:

Window to front aspect. Brick built fireplace with stone mantle and coving to either side. Carpet. Radiator. French doors leading into;