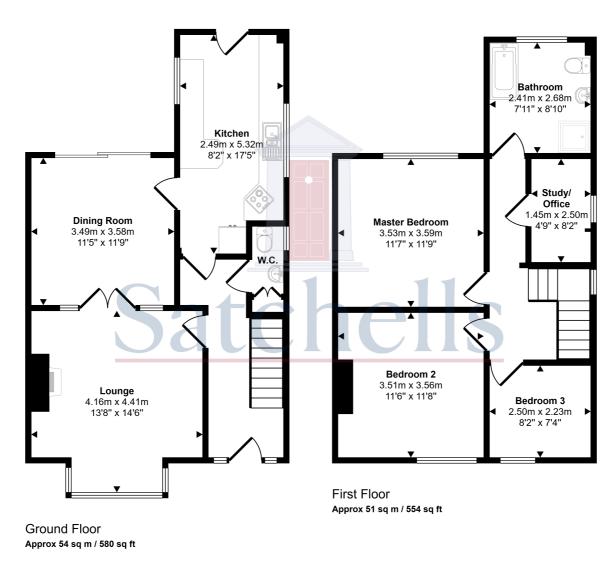

# Satchells

Approx Gross Internal Area 105 sq m / 1134 sq ft

This floorplan is only for illustrative purposes and is not to scale. Measurements of rooms, doors, windows, and any items are approximate and no responsibility is taken for any error, omission or mis-statement. Icons of items such as bathroom suites are representations only and may not look like the real items. Made with Made Snappy 360.