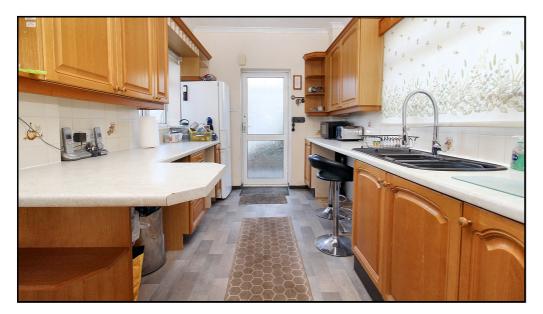

# Kitchen:

Laminate flooring. Two windows to side aspect. Worktops with a range of wall and base mounted units.