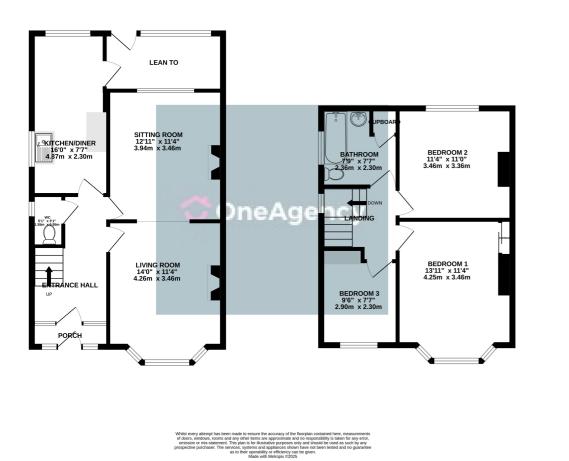

Entrance Porch Windows and door to front, tiled floor.

Hallway

Radiator, stairs to first floor, tiled floor.

Cloaks WC, window to the side, tiled floor.

Living Room

WC, window to side, tiled floor.

Sitting Room Radiator, window into lean to.

#### Kitchen / Diner

Sink and drainer unit, storage units, wall mounted boiler, radiator.

#### Rear Lean To

Door to rear, radiator, window to rear, fitted storage.

#### Landing

Bedroom 1 Window to front, radiator. Bedroom 2 Window to rear, radiator.

Bedroom 3

Window to the front, radiator, access to loft.

Bathroom

Frosted window to the side, WC, hand wash basin, panelled bath, storage cupboard.

#### Outside

Good sized plot with off road parking. Gardens to front and rear. Garage & Store which are in need of attention.

#### Agents Notes

Cheshire East Council Tax Band C

GROUND FLOOR

1ST FLOOR