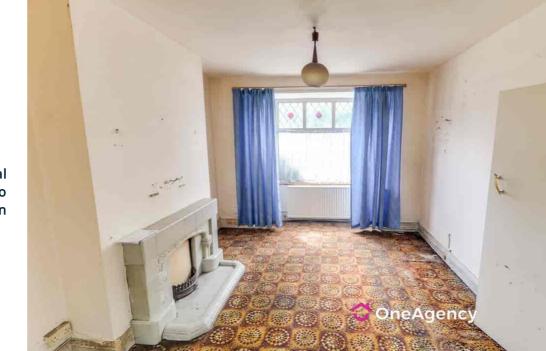

Entrance Porch Windows and door to front, tiled floor.

Hallway

Radiator, stairs to first floor, tiled floor.

Cloaks WC, window to the side, tiled floor.

Living Room

WC, window to side, tiled floor.

Sitting Room Radiator, window into lean to.