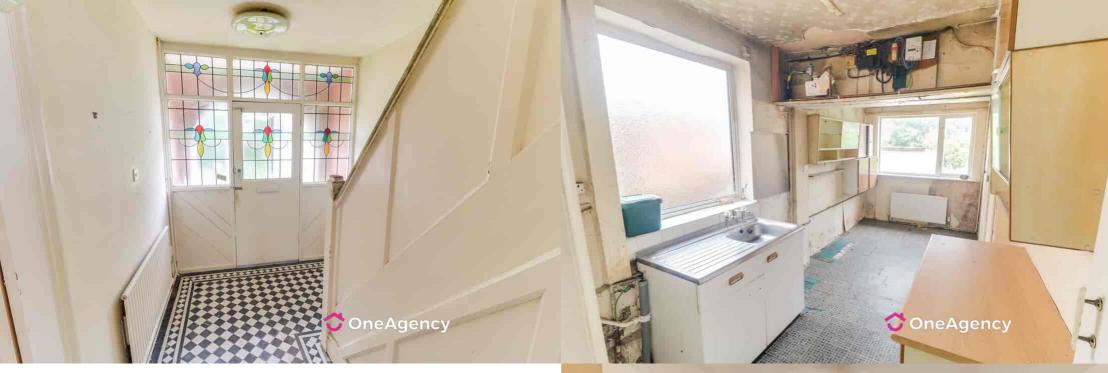

Entrance Porch Windows and door to front, tiled floor.

Hallway

Radiator, stairs to first floor, tiled floor.

Cloaks WC, window to the side, tiled floor.

Living Room

WC, window to side, tiled floor.

Sitting Room Radiator, window into lean to.

#### Kitchen / Diner

Sink and drainer unit, storage units, wall mounted boiler, radiator.