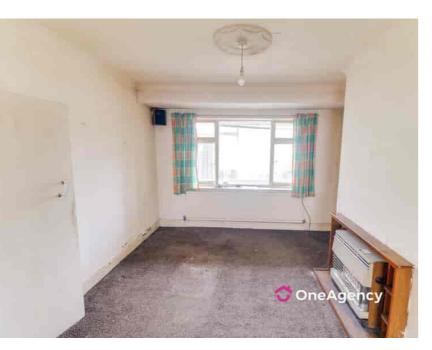

#### Landing

Bedroom 1 Window to front, radiator. Bedroom 2 Window to rear, radiator.

Bedroom 3

Window to the front, radiator, access to loft.

Bathroom

Frosted window to the side, WC, hand wash basin, panelled bath, storage cupboard.