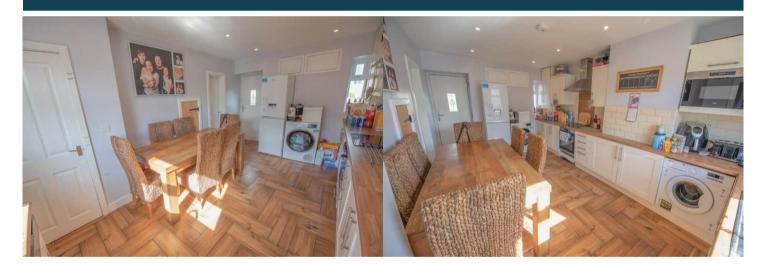

The council tax band is B.

The interior of this beautifully presented property comprises a spacious living room, fitted kitchen diner and w/c on the ground floor. The first floor consists of 3 bedrooms and the family bathroom. The exterior boasts a private rear garden, perfect for enjoying the summer months.