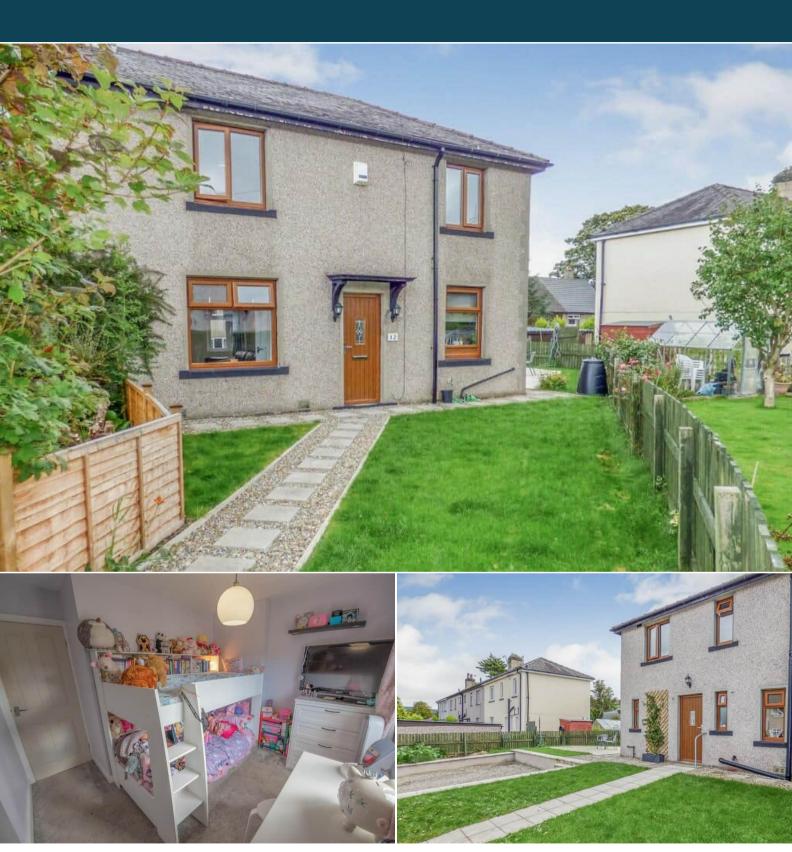

## Stone Grove Keighley

Bettermove are proud to present this 3 bedroom end of terraced house in Keighley available with no forward chain.

The property benefits from double glazing, gas central heating throughout and has off street parking available for 2 cars.

The council tax band is B.

The interior of this beautifully presented property comprises a spacious living room, fitted kitchen diner and w/c on the ground floor. The first floor consists of 3 bedrooms and the family bathroom. The exterior boasts a private rear garden, perfect for enjoying the summer months.