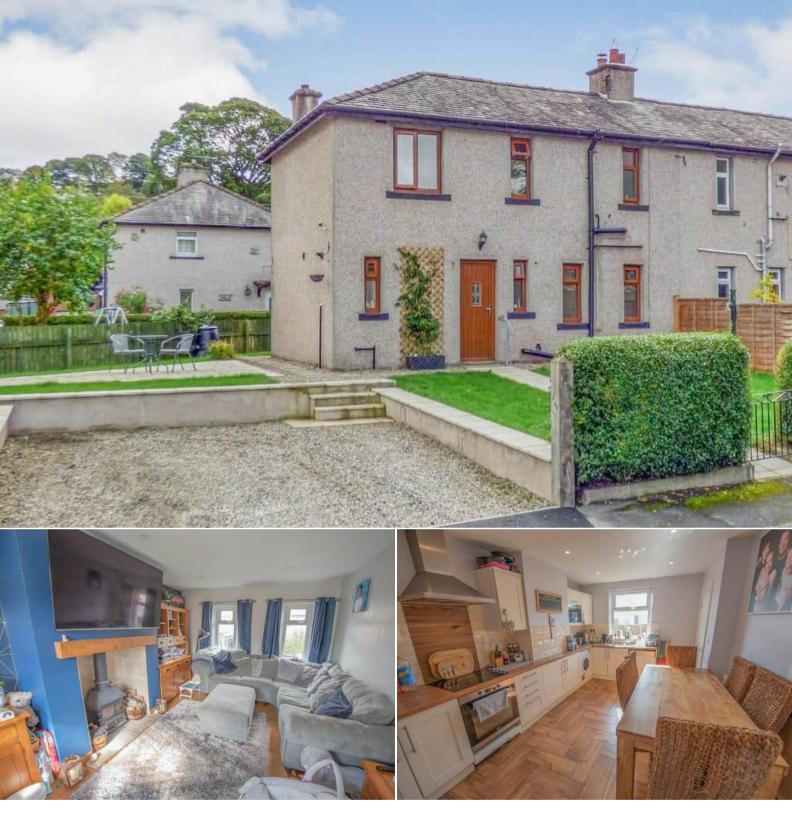

## Stone Grove Keighley

Bettermove are proud to present this 3 bedroom end of terraced house in Keighley available with no forward chain.

The property benefits from double glazing, gas central heating throughout and has off street parking available for 2 cars.

The council tax band is B.

The interior of this beautifully presented property comprises a spacious living room, fitted kitchen diner and w/c on the ground floor. The first floor consists of 3 bedrooms and the family bathroom. The exterior boasts a private rear garden, perfect for enjoying the summer months.

Located in the popular market town of Keighley, the property is close to a range of amenities, including shops, supermarkets, restaurants and pubs. Excellent transport connections can be found from the A629, Steeton & Silsden train station and many local bus routes.