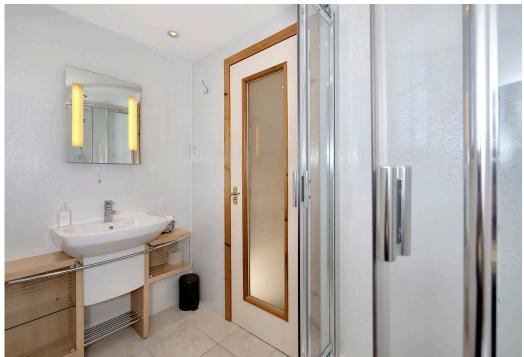

### Features

- Main-door maisonette in Anstruther
- Part of a handsome traditional building
- Private ground-floor entrance with storage
- Airy, southerly facing living room
- Generous, attractive dining kitchen
- Four double bedrooms (three with built-in wardrobes/storage)
- Modern shower room
- Separate, attractive bathroom with towel radiator
- Private, low-maintenance garden area
- Private parking space
- Gas central heating system