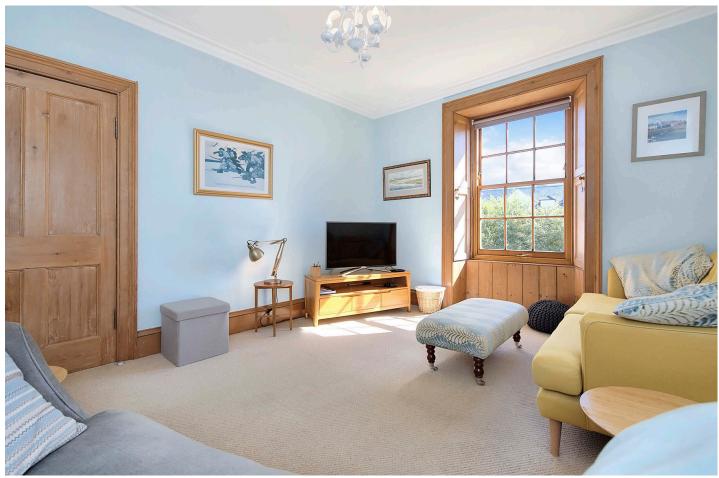

### Features

- Main-door maisonette in Anstruther
- Part of a handsome traditional building
- Private ground-floor entrance with storage
- Airy, southerly facing living room
- Generous, attractive dining kitchen
- Four double bedrooms (three with built-in wardrobes/storage)
- Modern shower room
- Separate, attractive bathroom with towel radiator
- Private, low-maintenance garden area
- Private parking space
- Gas central heating system

"This four-bedroom home is presented with attractive, modern interiors and neutral décor."

"The home is ideally placed for easy access to Anstruther's amenities and lies a stone's throw from the harbour."