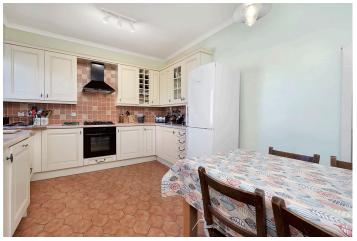

### Features

- Main-door maisonette in Anstruther
- Part of a handsome traditional building
- Private ground-floor entrance with storage
- Airy, southerly facing living room
- Generous, attractive dining kitchen
- Four double bedrooms (three with built-in wardrobes/storage)
- Modern shower room
- Separate, attractive bathroom with towel radiator
- Private, low-maintenance garden area
- Private parking space
- Gas central heating system