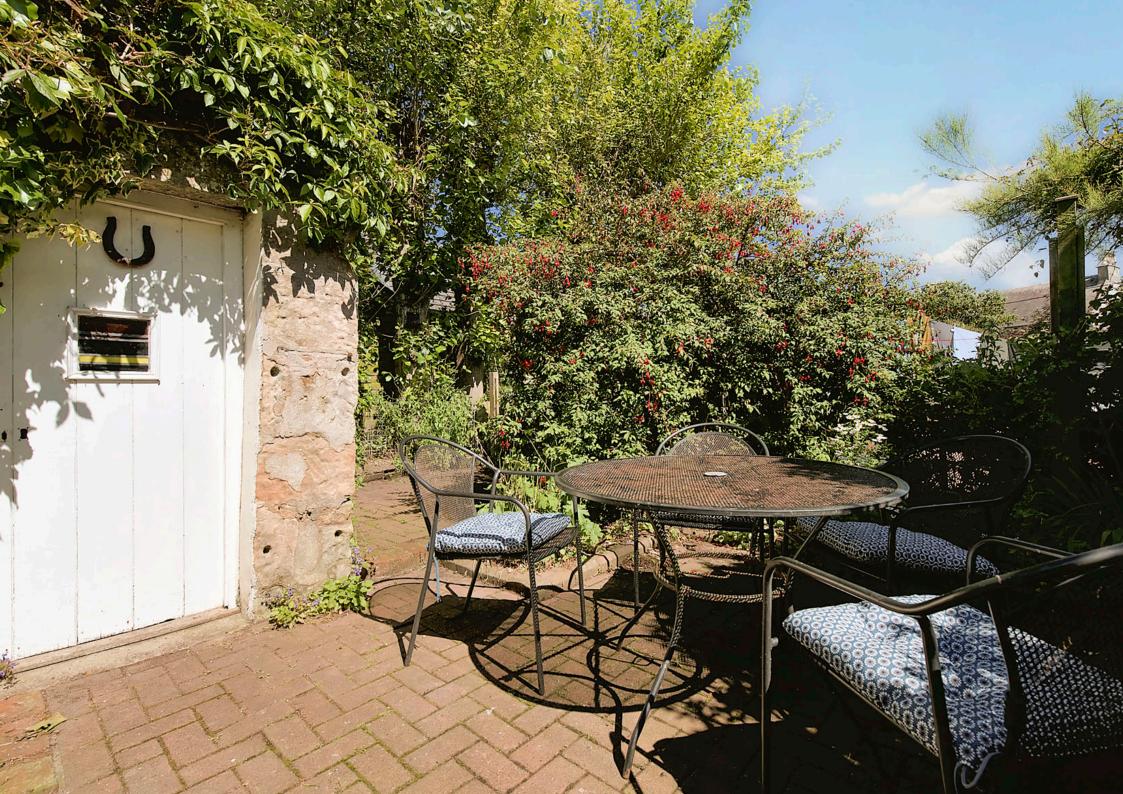

### Features

- Main-door maisonette in Anstruther
- Part of a handsome traditional building
- Private ground-floor entrance with storage
- Airy, southerly facing living room
- Generous, attractive dining kitchen
- Four double bedrooms (three with built-in wardrobes/storage)
- Modern shower room
- Separate, attractive bathroom with towel radiator
- Private, low-maintenance garden area
- Private parking space
- Gas central heating system