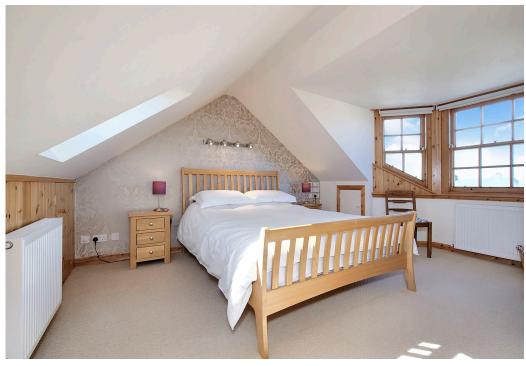

## Summary

Forming part of a traditional building in Anstruther, this four-bedroom, two-bathroom maisonette offers a well-presented home with attractive and modern, yet characterful interiors and a palette of neutral décor throughout. The main-door property has its own private garden area and it is ideally placed for easy access to all the town has to offer, such as a selection of shops, primary and secondary schooling, eateries, transport links, and outdoor spaces, including parks, a golf club, and the beach. Conveniently located only 8 miles from St Andrews.

### Features

- Main-door maisonette in Anstruther
- Part of a handsome traditional building
- Private ground-floor entrance with storage
- Airy, southerly facing living room
- Generous, attractive dining kitchen
- Four double bedrooms (three with built-in wardrobes/storage)
- Modern shower room
- Separate, attractive bathroom with towel radiator
- Private, low-maintenance garden area
- Private parking space
- Gas central heating system