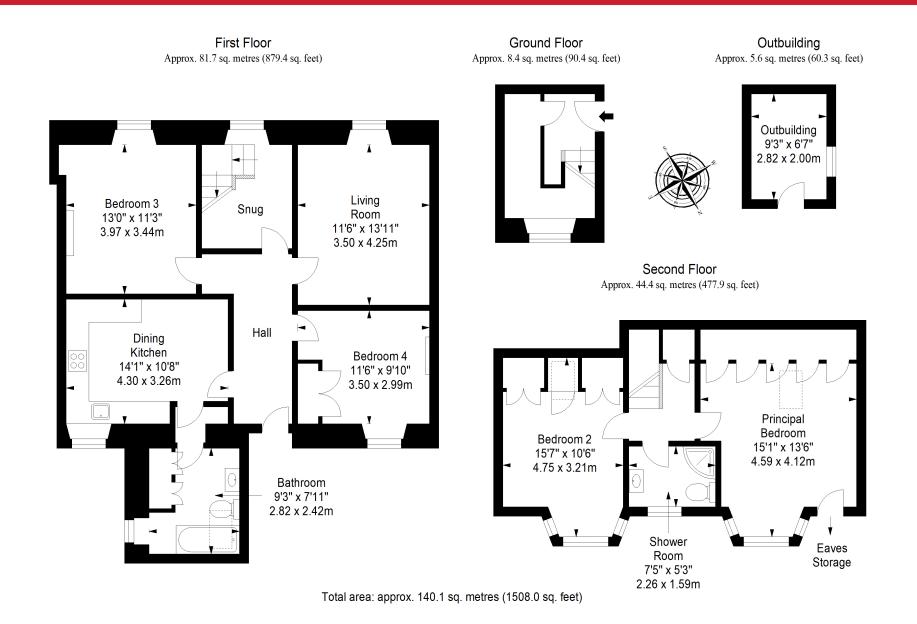

d floor coverings, window coverings, light fittings, and integrated kitchen appliances will be included in the sale.

### Features

- Main-door maisonette in Anstruther
- Part of a handsome traditional building
- Private ground-floor entrance with storage
- Airy, southerly facing living room
- Generous, attractive dining kitchen
- Four double bedrooms (three with built-in wardrobes/storage)
- Modern shower room
- Separate, attractive bathroom with towel radiator
- Private, low-maintenance garden area
- Private parking space
- Gas central heating system



"This four-bedroom home is presented with attractive, modern interiors and neutral décor."

















"The home is ideally placed for easy access to Anstruther's amenities and lies a stone's throw from the harbour."



# Floorplan







## Our Branches

#### **ANSTRUTHER**

5A Shore Street, Anstruther, KY10 3EA 01333 310481 anstrutherea@thorntons-law.co.uk

#### **ARBROATH**

165 High Street, Arbroath, DD1 1DR 01241 876633 arbroathea@thorntons-law.co.uk

#### **BONNYRIGG**

3-7 High Street, Bonnyrigg, EH19 2DA 0131 663 7135 bonnyriggea@thorntons-law.co.uk

#### **CUPAR**

49 Bonnygate, Cupar, KY15 4BY 01334 656564 cuparea@thorntons-law.co.uk

#### **DUNDEE**

Whitehall House, 33 Yeaman Shore Dundee DD1 4BJ 01382 200099 dundeeea@thorntons-law.co.uk

#### **EDINBURGH**

Citypoint, 3rd Floor, 65 Haymarket Terrace, Edinburgh, EH12 5HD 0131 297 5980 edinburghea@thorntons-law.co.uk

#### **FORFAR**

53 East High Street, Forfar, DD8 2EL 01307 466886 forfarea@thorntons-law.co.uk

#### MONTROSE

55 High Street, Montrose, DD1