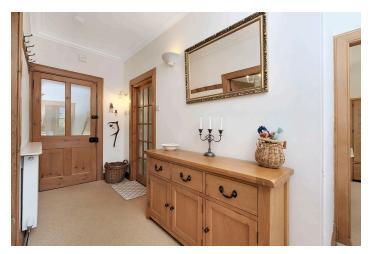

### Features

- Main-door maisonette in Anstruther
- Part of a handsome traditional building
- Private ground-floor entrance with storage
- Airy, southerly facing living room
- Generous, attractive dining kitchen
- Four double bedrooms (three with built-in wardrobes/storage)
- Modern shower room
- Separate, attractive bathroom with towel radiator
- Private, low-maintenance garden area
- Private parking space
- Gas central heating system