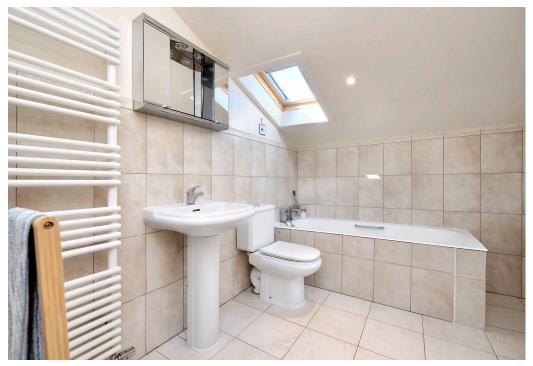

### Features

- Main-door maisonette in Anstruther
- Part of a handsome traditional building
- Private ground-floor entrance with storage
- Airy, southerly facing living room
- Generous, attractive dining kitchen
- Four double bedrooms (three with built-in wardrobes/storage)
- Modern shower room
- Separate, attractive bathroom with towel radiator
- Private, low-maintenance garden area
- Private parking space
- Gas central heating system