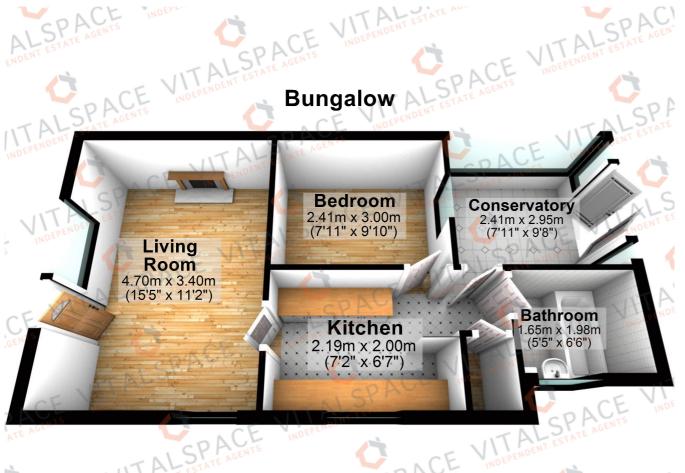

## Canterbury Road, Davyhulme, M41 0RA

\*\*NO ONWARD CHAIN\*\* - \*\*RECENTLY RENOVATED\*\* -VITALSPACE ESTATE AGENTS are pleased to offer for sale this recently refurbished, ONE DOUBLE BEDROOM semi detached bungalow situated within the always popular 'Canterbury Road' development in Davyhulme. This highly desirable property has been recently updated to exacting standards and briefly comprises; a spacious 15ft living / dining room, a modern in-frame kitchen with granite marble effect work surfaces and a sunken inset sink with a mix tap above. The kitchen area leads into a newly carpeted double bedroom, a three piece bathroom with a shower over bath attached and a uPVC double glazed conservatory with double doors opening out into the rear garden. Externally, this property is positioned opposite Davyhulme Park, set back from Canterbury Road itself, approached via a gated and paved driveway. To the rear, a secluded, timber fenced, low maintenance garden provides a perfect space for external dining during the summer months. This property is conveniently situated within easy reach of Urmston town centre with its excellent range of shops, general services and restaurants. There are highly regarded schools within walkina distance includina Ofsted