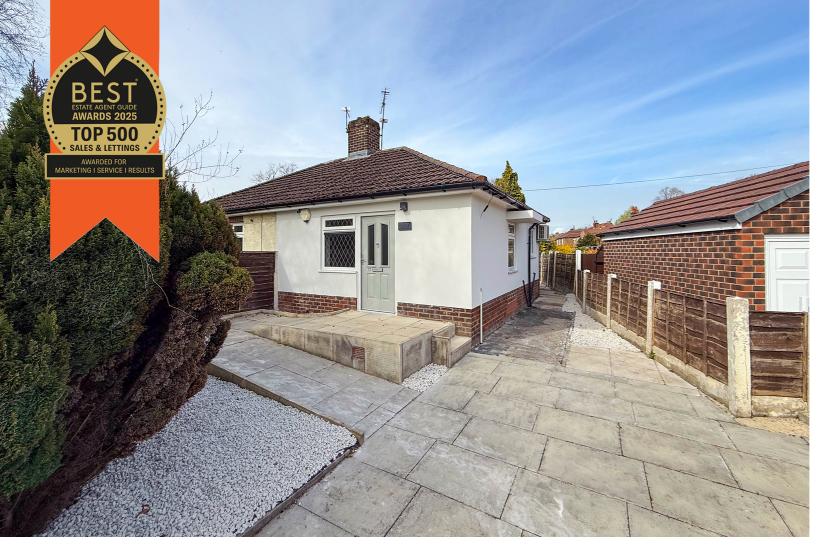

1 BATHROOM

EPC GRADE:- D

2 RECEPTIONS

£325,000 1 BEDROOM

DAVYHULME

C

CANTERBURY ROAD

## Canterbury Road, Davyhulme, M41 0RA

\*\*NO ONWARD CHAIN\*\* - \*\*RECENTLY RENOVATED\*\* -VITALSPACE ESTATE AGENTS are pleased to offer for sale this recently refurbished, ONE DOUBLE BEDROOM semi detached bungalow situated within the always popular 'Canterbury Road' development in Davyhulme. This highly desirable property has been recently updated to exacting standards and briefly comprises; a spacious 15ft living / dining room, a modern in-frame kitchen with granite marble effect work surfaces and a sunken inset sink with a mix tap above. The kitchen area leads into a newly carpeted double bedroom, a three piece bathroom with a shower over bath attached and a uPVC double glazed conservatory with double doors opening out into the rear garden. Externally, this property is positioned opposite Davyhulme Park, set back from Canterbury Road itself, approached via a gated and paved driveway. To the rear, a secluded, timber fenced, low maintenance garden provides a perfect space for external dining during the summer months. This property is conveniently situated within easy reach of Urmston town centre with its excellent range of shops, general services and restaurants. There are highly regarded schools within walkina distance includina Ofsted

- One double bedroom
- Semi detached bungalow
- No onward chain
- Recently refurbished
- Newly fitted kitchen
- uPVC double glazing
- Highly desirable location
- Three piece bathroom
- Low maintainance garden
- Gated paved driveway