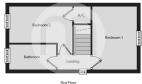

g an ideal purchase for first time buyers and buy to let investors alike. The internal accommodation comprises an entrance hall, a ground floor cloakroom, a kitchen, a double aspect living room/diner, two double bedrooms, and a bathroom. Outside, there is an attractive and well maintained garden, a single garage, and a private driveway.





### Property Details.

#### **Ground Floor**

#### **Entrance Hall**

#### **Ground Floor Cloakroom**



#### Kitchen



8' 11" x 8' 2" (2.72m x 2.49m)

#### Living/Diner





12' 9" x 12' 4" (3.89m x 3.76m)

#### First Floor

#### **Bedroom One**



12' 5" x 9' 0" (3.78m x 2.74m)

## Property Details.

#### **Bedroom Two**



12' 2" x 7' 3" (3.71m x 2.21m)





#### **Bathroom**



Outside

Rear Garden



### Property Details.

#### **Floorplans**





#### Location



We have not carried out a structural survey and the services, appliances and specific fittings have not been tested. All photographs, measurements, floor plans and distances referred to are given as a guide only and should not be relied upon for the purchase of carpets or any other fixtures or fittings. Gardens, roof terraces, balconies and communal gardens as well as tenure and lease details cannot have their accuracy guaranteed for intending purchasers. Lease details, service ground rent (where applicable) are given as a guide only and should be checked and confirmed by your solicitor prior to exchange of contracts.