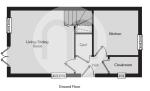

ing an ideal purchase for first time buyers and buy to let investors alike. The internal accommodation comprises an entrance hall, a ground floor cloakroom, a kitchen, a double aspect living room/diner, two double bedrooms, and a bathroom. Outside, there is an attractive and well maintained garden, a single garage, and a private driveway.





### Property Details.

#### **Ground Floor**

#### **Entrance Hall**

#### **Ground Floor Cloakroom**



#### Kitchen



8' 11" x 8' 2" (2.72m x 2.49m)

#### Living/Diner





12' 9" x 12' 4" (3.89m x 3.76m)

#### First Floor

#### **Bedroom One**



12' 5" x 9' 0" (3.78m x 2.74m)

## Property Details.

#### **Bedroom Two**



12' 2" x 7' 3" (3.71m x 2.21m)





#### **Bathroom**



Outside

Rear Garden



### Property Details.

#### **Floorplans**





#### Location



We have not carried out a structural survey and the services, appliances and specific fittings have not been tested. All photographs, measurements, floor plans and distances referred to are given as a guide only and should not be relied upon for the purchase of carpets or any other fixtures or fittings. Gardens, roof terraces, balconies and communal gardens as well as tenure and lease details cannot have their accuracy guaranteed for intending purchasers. Lease details, service ground rent (where applicable) are given as a guide only and should be checked and confirmed by your solicitor prior to exchange of contracts.