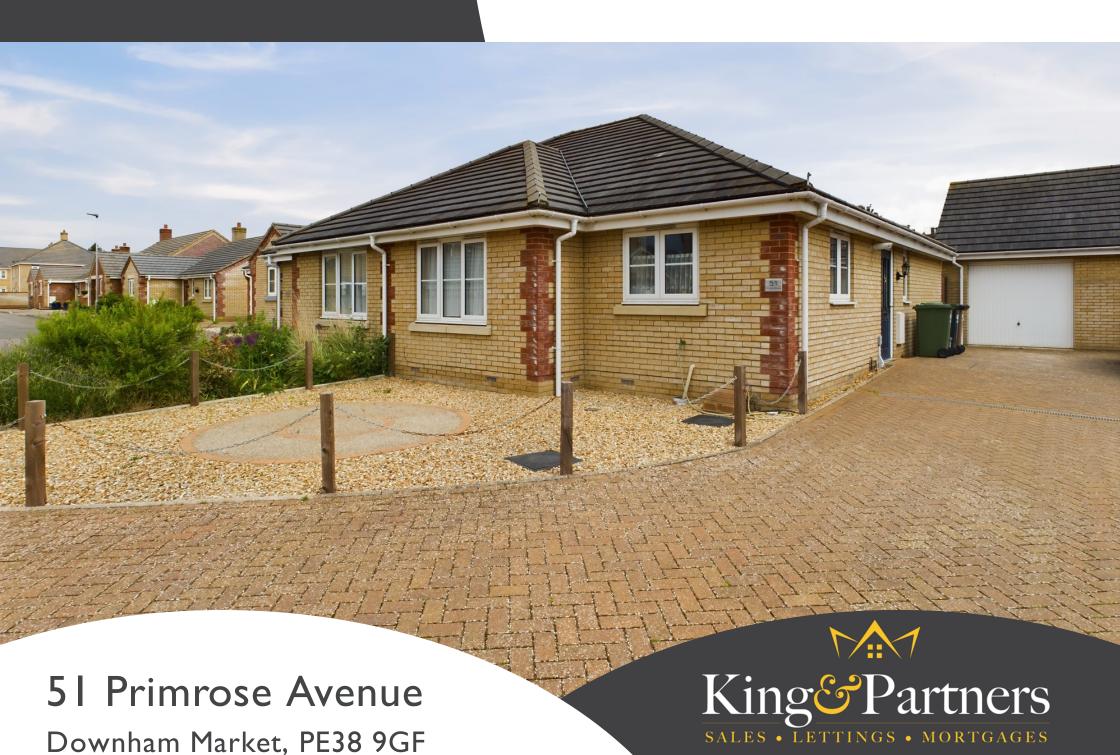

9 Market Place, Downham Market PE38 9DG 01366 385588 info@kingpartners.co.uk

(01366 385588 🌙

info@kingpartners.co.uk

£240,000

This modern semi detached bungalow is just 7 years old and is in a popular location within Downham Market. The property has a modern kitchen with integrated appliances, a living/dining room, two bedrooms plus a family bathroom. Outside is a block paved driveway with parking for 2/3 cars leading to the garage. To the rear of the property is an enclosed garden mainly laid to lawn with a patio area. There is gas central heating and UPVC double glazing throughout.