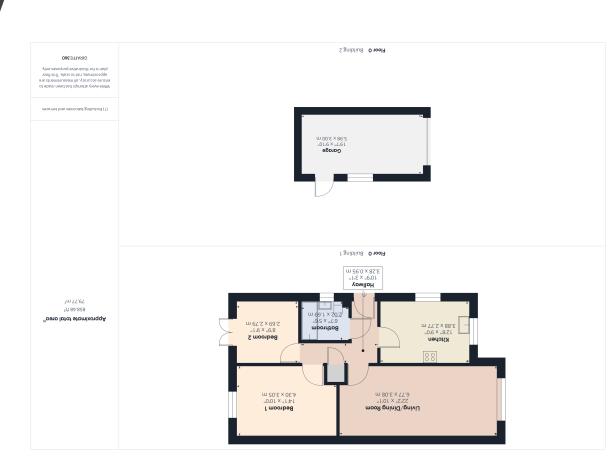

Part Glazed Door To:

Entrance Hall

Radiator. Storage cupboard.

12' 8"  $\times$  9' 0" (3.86m  $\times$  2.74m) UPVC double glazed window to the front and side. Fitted with a range of wall and base units with worktop over incorporating a stainless steel sink and drainer with mixer tap. Integrated dishwasher, washing machine and fridge freezer. Gas boiler.

Living/Dining Room

22' 2"  $\times$  10' 1" (6.76m  $\times$  3.07m) Max. UPVC double glazed window to front. Radiator.

Bedroom I

14' 1" x 10' 0" (4.29m x 3.05m) Max. UPVC double glazed window to rear. Radiator.

Bedroom 2

8' 9"  $\times$  9' 1" (2.67m  $\times$  2.77m) UPVC double glazed patio door to rear garden.

Bathroom

6' 7"  $\times$  5' 6" (2.01m  $\times$  1.68m) UPVC double glazed window to side. Panelled bath with shower mixer taps and a screen. W.C.. Wash hand basin. Heated towel rail. Extractor fan.

19' 7"  $\times$  9' 10" (5.97m  $\times$  3.00m) Up & Over garage door. Pedestrian door. UPVC double glazed window. Power and light.

Garden

Mainly laid to lawn. Patio area.

Disclaimer

Whilst we have endeavoured to prepare our sales particulars accurately none of the services, appliances or equipment have been tested. A buyer should satisfy themselves on such matters prior to purchase. Any measurements or distances mentioned in these particulars are for guide reference only. If such particulars are fundamental to a purchase, buyers should rely on their own enquiries. All enquiries should be directed to King & Partners in the first instance.