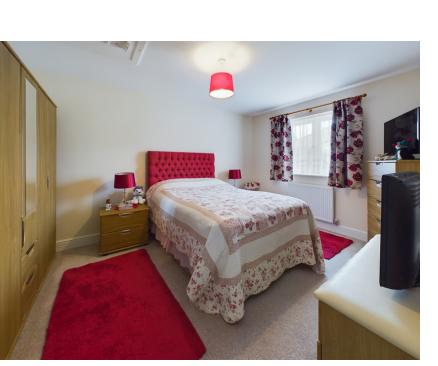

Living/Dining Room

22' 2"  $\times$  10' 1" (6.76m  $\times$  3.07m) Max. UPVC double glazed window to front. Radiator.

Bedroom I

14' 1" x 10' 0" (4.29m x 3.05m) Max. UPVC double glazed window to rear. Radiator.

Bedroom 2

8' 9"  $\times$  9' 1" (2.67m  $\times$  2.77m) UPVC double glazed patio door to rear garden.

Bathroom

6' 7"  $\times$  5' 6" (2.01m  $\times$  1.68m) UPVC double glazed window to side. Panelled bath with shower mixer taps and a screen. W.C.. Wash hand basin. Heated towel rail. Extractor fan.