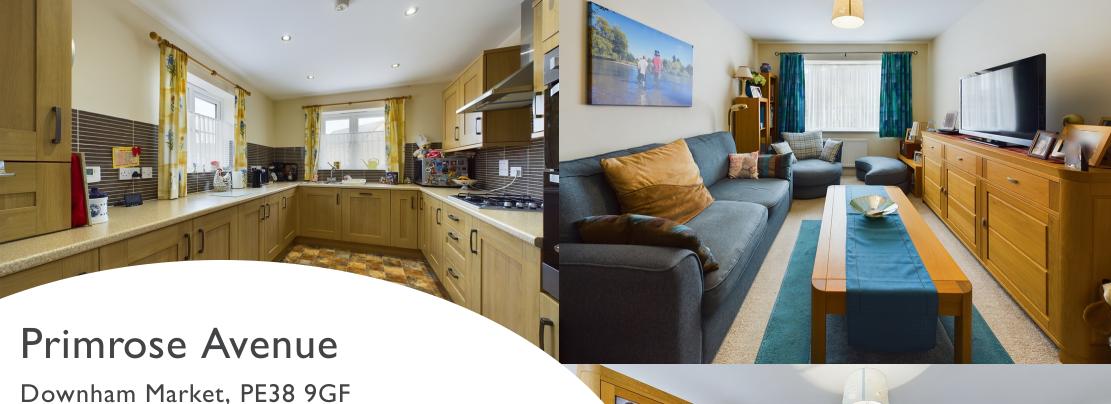

Part Glazed Door To:

Entrance Hall

Radiator. Storage cupboard.

12' 8"  $\times$  9' 0" (3.86m  $\times$  2.74m) UPVC double glazed window to the front and side. Fitted with a range of wall and base units with worktop over incorporating a stainless steel sink and drainer with mixer tap. Integrated dishwasher, washing machine and fridge freezer. Gas boiler.

Living/Dining Room

22' 2"  $\times$  10' 1" (6.76m  $\times$  3.07m) Max. UPVC double glazed window to front. Radiator.

Bedroom I

14' 1" x 10' 0" (4.29m x 3.05m) Max. UPVC double glazed window to rear. Radiator.