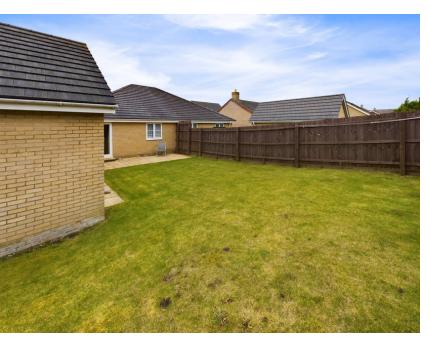

19' 7"  $\times$  9' 10" (5.97m  $\times$  3.00m) Up & Over garage door. Pedestrian door. UPVC double glazed window. Power and light.

Garden

Mainly laid to lawn. Patio area.

Disclaimer

Whilst we have endeavoured to prepare our sales particulars accurately none of the services, appliances or equipment have been tested. A buyer should satisfy themselves on such matters prior to purchase. Any measurements or distances mentioned in these particulars are for guide reference only. If such particulars are fundamental to a purchase, buyers should rely on their own enquiries. All enquiries should be directed to King & Partners in the first instance.