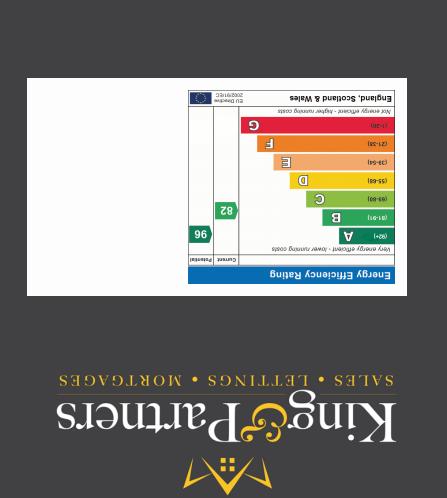

9 Market Place, Downham Market PE38 9DG 01366 385588 info@kingpartners.co.uk

(01366 385588 🌙

info@kingpartners.co.uk

£240,000

This modern semi detached bungalow is just 7 years old and is in a popular location within Downham Market. The property has a modern kitchen with integrated appliances, a living/dining room, two bedrooms plus a family bathroom. Outside is a block paved driveway with parking for 2/3 cars leading to the garage. To the rear of the property is an enclosed garden mainly laid to lawn with a patio area. There is gas central heating and UPVC double glazing throughout.