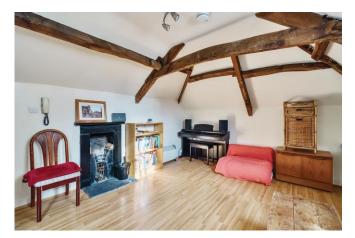

The accommodation briefly includes a naturally light communal entrance hall, with stairs leading up to the front and second floors. The apartment is situated on the second floor, and you are welcomed into a private entrance hall with access into the lounge, bedroom and bathroom. The double bedroom features exposed beams and enjoys far reaching rooftop views of the town. The open plan lounge/kitchen/dining room is of a good size with a charming feature fireplace. The kitchen benefits from a range of fitted base units, an electric oven/hob and space for washing machine and fridge. The accommodation would benefit from some light re-decoration to taste.