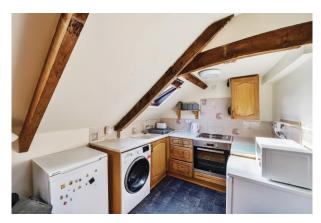

The accommodation briefly includes a naturally light communal entrance hall, with stairs leading up to the front and second floors. The apartment is situated on the second floor, and you are welcomed into a private entrance hall with access into the lounge, bedroom and bathroom. The double bedroom features exposed beams and enjoys far reaching rooftop views of the town. The open plan lounge/kitchen/dining room is of a good size with a charming feature fireplace. The kitchen benefits from a range of fitted base units, an electric oven/hob and space for washing machine and fridge. The accommodation would benefit from some light re-decoration to taste.

#### Features

- Open plan living/kitchen/dining area
- One double bedroom
- Grade II listed
- Period features
- Allocated parking and a communal garden
- Far reaching views
- Electric heating low cost (Economy 7)
- Mains electricity, water and drainage are connected.
- Viewings highly recommended