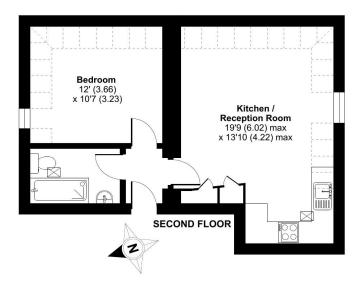

#### Vallis Road, Frome, BA11

Approximate Area = 375 sq ft / 34.8 sq m Limited Use Area(s) = 98 sq ft / 9.1 sq m Total = 473 sq ft / 43.9 sq mFor identification only - Not to scale

Denotes restricted head height

Floor plan produced in accordance with RICS Property Measurement Standards incorporating International Property Measurement Standards (IPMS2 Residential). © nichecom 2024. Produced for Cooper and Tanner. REF: 1187876