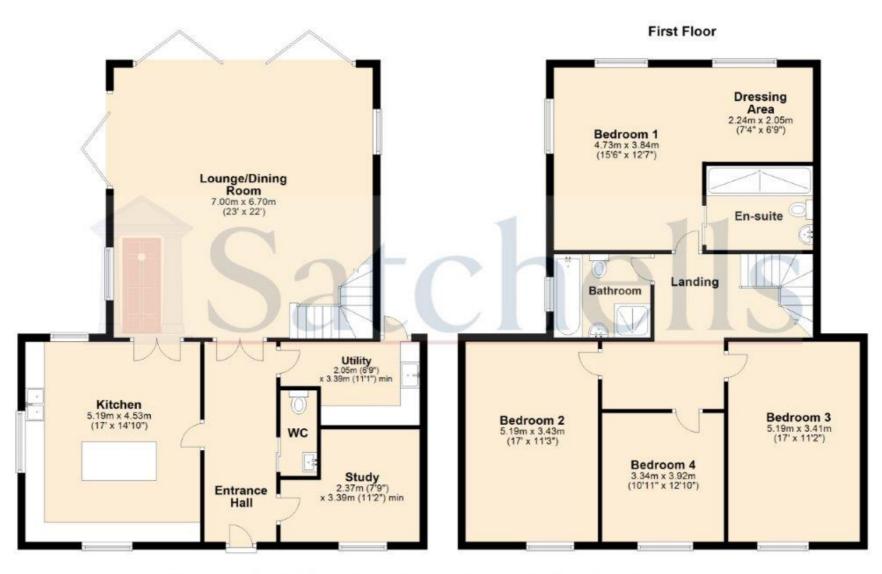

## Satchells

**Ground Floor** 

For illustrative purposes only - NOT TO SCALE - Measurements shown are approximate. The size and position of doors windows appliances and other features are approximate. Plan produced using PlanUp.