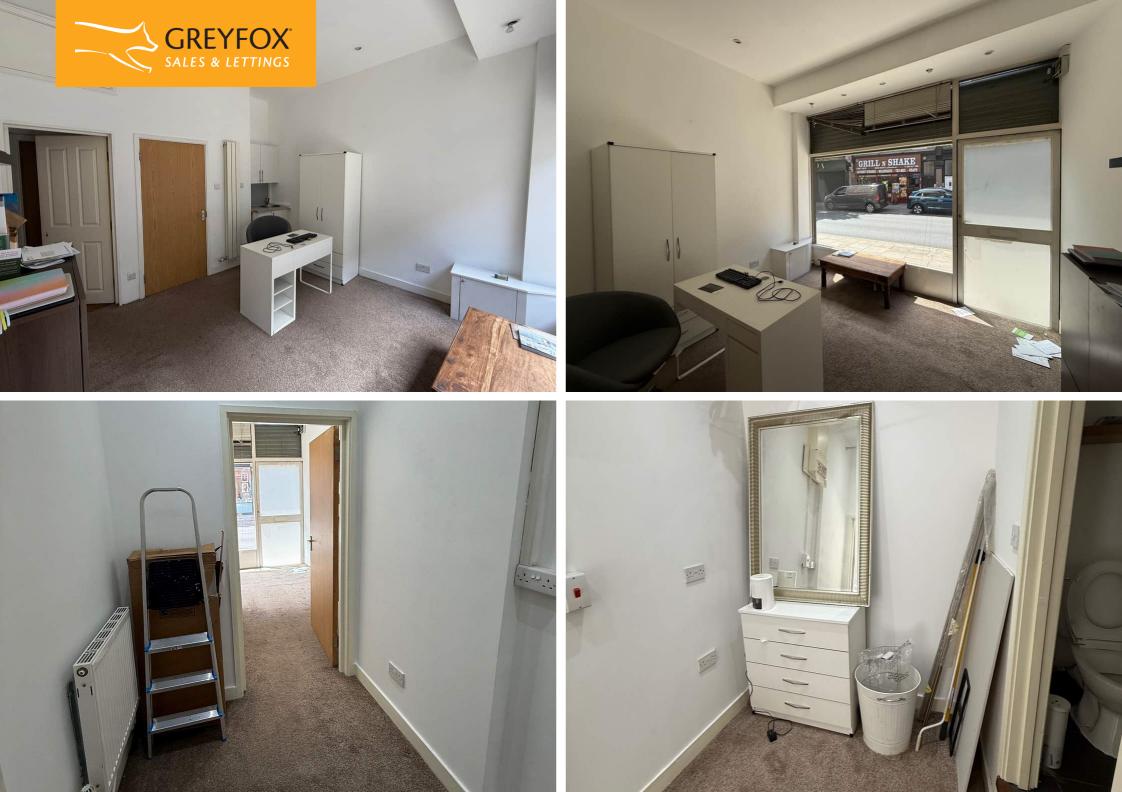

Laid out as a good sized room and ready to trade from as an office or alternatively could be used for retail. There is a room to the rear for storage/ancillary use with a WC off.

Office/Retail Area

Rear ancillary/Storage/Staff Room

Total Approximate Area – 188 sq.ft. (17.4 sqm.)

Rent: £16,800 per annum exclusive of rates and service charge.

Lease: A new lease on terms to be agreed.

Rent Deposit: 3 months.

Legal Costs: Each party to bear their own legal costs.