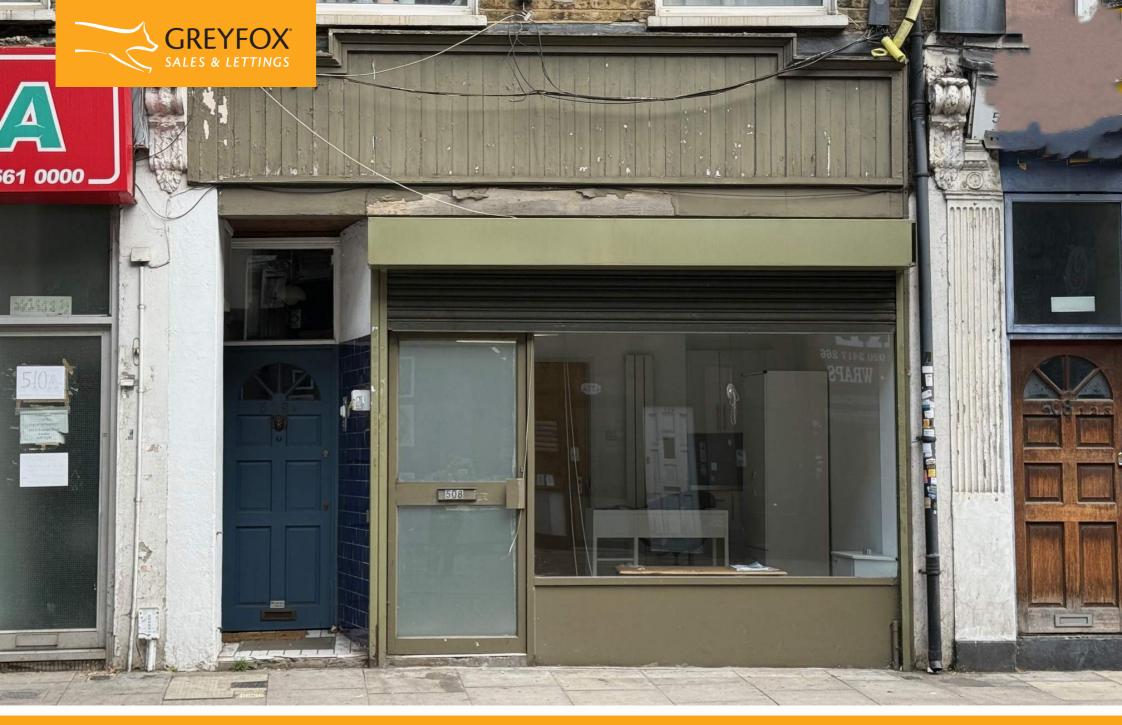

### Description

These premises are located on Hornsey Road and are perfect if you are looking for an office or alternatively a small shop unit. Positioned close to the junctions of Spears Road and Fairbridge Road. This parade has a good mix of independents including coffee shops, grocery, pizza takeaway, estate agents, barbers, hairdressers, launderette etc.

#### **Key Features**

- Good position on Hornsey Road
- Ready to move into
- On Street parking to the front
- Carpeted and downlighters
- Heating