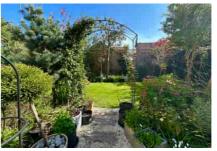

Outside there is a tranquil garden with raised composite decking area leading down to the remainder of the garden which is mainly laid to lawn. There is side access which leads to the front of the property where you will find a driveway offering parking for two cars. The integral single garage offers power and light.