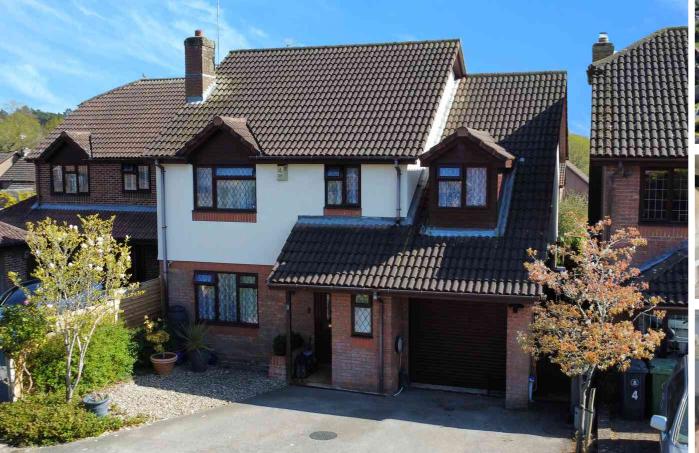

## Radcliffe Close, FRIMLEY, Surrey GU16 9FF

Jigsaw Estates are pleased to present to the market this detached family home situated on the ever popular Paddock Hill development in a quiet cul-de-sac position. The property is only a stones throw from the local recreation centre and the woodlands that surround it. There are a number of local schools within walking distance including Tomlinscote, Frimley C of E & Sandringham Infant school and you can also walk into both Frimley & Frimley Green villages easily.

Accommodation comprises four bedrooms including three doubles, a living room, dining room and re-fitted kitchen/breakfast room. Further benefits include a utility room, a downstairs cloakroom and en-suite shower room to bedroom one.

Outside there is a tranquil garden with raised composite decking area leading down to the remainder of the garden which is mainly laid to lawn. There is side access which leads to the front of the property where you will find a driveway offering parking for two cars. The integral single garage offers power and light.

- FOUR BEDROOMS
- TWO RECEPTION ROOMS
- UTILITY ROOM
- CUL-DE-SAC
- CLOSE TO LOCAL SCHOOLS
- EN-SUITE & BATHROOM
- RE-FITTED
  KITCHEN/BREAKFAST ROOM
- GARAGE
- SECLUDED REAR GARDEN
- ADJACENT TO FRIMLEY GREEN REC