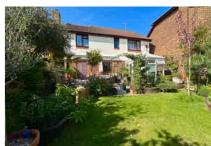

Outside there is a tranquil garden with raised composite decking area leading down to the remainder of the garden which is mainly laid to lawn. There is side access which leads to the front of the property where you will find a driveway offering parking for two cars. The integral single garage offers power and light.