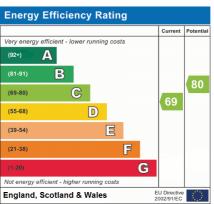

om 3.48m x 3.22m (11'5" x 10'7") 2.53m x 1.77m (8'4" x 5'10") Landing Bedroom 3 5.87m x 2.60m (19'3" x 8'6") Garage 5.90m x 2.66m (19'4" x 8'9") Living Room Bedroom 2 3.65m x 3.95m (12' x 12'11") 4.45m x 3.80m (14'7" x 12'6") **Entrance** Bathroom Hall
  - Total area: approx. 148.7 sq. metres (1600.3 sq. feet)

Floorplan is for Illustration purposes only. All measurements are approximate and should be verified. Total Floor Area includes any garages, outhouses or ancillary buildings shown on the floorplan.

EPC and Floorplan prodeed by WWW.G-Whis net Plan produced using PlanUp.

- FOUR BEDROOMS
- TWO RECEPTION ROOMS
- UTILITY ROOM
- CUL-DE-SAC
- CLOSE TO LOCAL SCHOOLS
- EN-SUITE & BATHROOM
- RE-FITTED
  KITCHEN/BREAKFAST ROOM
- GARAGE
- SECLUDED REAR GARDEN
- ADJACENT TO FRIMLEY GREEN REC