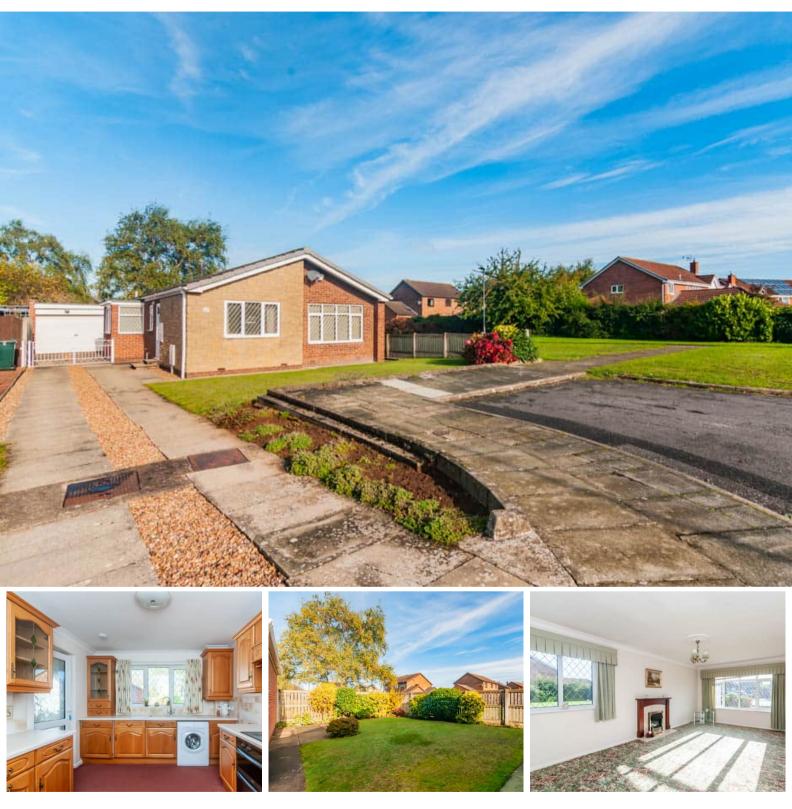

Tel: 01302 247754 Email: info@thepropertyhive.co.uk Web: www.thepropertyhive.co.uk

2 Bedroom(s), Bungalow, Freehold

Hindburn Close, Bessacarr.

- 3D Tour Available
- No Vendor Chain
- Gardens to Front and Rear
- Detached Bungalow

- Two Bedrooms
- Popular Location and Close to Amenities
- Driveway
- Good Sized Detached Garage

£240,000 For Sale

Book your viewing today Tel: 01302 247754

We make it happen.

Tel: 01302 247754 Email: info@thepropertyhive.co.uk Web: www.thepropertyhive.co.uk

#### **Owner's View**

3D Virtual Tour Available- Take a closer, more detailed look around via our 3D Virtual Tour! Don't forget that you can also check availability for viewings online via a visit to our website...Beautifully maintained 2 bedroom bungalow in an excellent location, with a private rear garden. It has a dual aspect front facing sunny position. Good sized rooms, easy to maintain and fuel efficient. Ample parking with the added benefit of an extended garage. Close to all the shops and amenities.