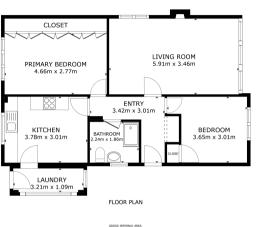

### **Floor Plan**

GROSS INTERNAL AREA FLOOR PLAN 75.5 m<sup>2</sup> TOTAL : 75.5 m<sup>2</sup>

ี Matterport

Lounge

Kitchen

All measurements provided are approximate and should be verified before exchange of contracts. No appliances have been tested and should be checked to ensure they are in good working order.

# We make it happen.

Tel: 01302 247754 Email: info@thepropertyhive.co.uk Web: www.thepropertyhive.co.uk

Bedroom

**Utility Area** 

Bedroom

Bathroom

All measurements provided are approximate and should be verified before exchange of contracts. No appliances have been tested and should be checked to ensure they are in good working order.