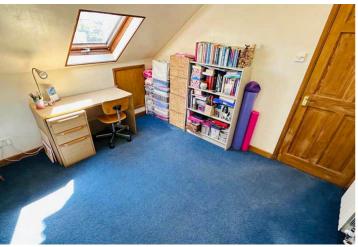

#### SPECIFICATIONS

Entrance Hall 5.74m x 2.09m (18' 10" x 6' 10")

Lounge 6.57m x 4.88m (21' 7" x 16' 0")

**Bedroom 2** 3.95m x 3.67m (13' 0" x 12' 0")

Bedroom 3 3.67m x 3.41m (12' 0" x 11' 2")

**Study/Bedroom 5** 3.66m x 1.95m (12' 0" x 6' 5")