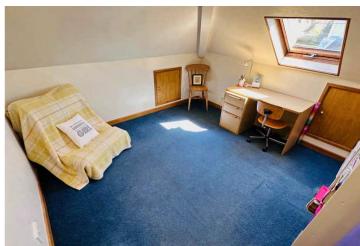

#### SPECIFICATIONS

Entrance Hall 5.74m x 2.09m (18' 10" x 6' 10")

Lounge 6.57m x 4.88m (21' 7" x 16' 0")

**Bedroom 2** 3.95m x 3.67m (13' 0" x 12' 0")

Bedroom 3 3.67m x 3.41m (12' 0" x 11' 2")

**Study/Bedroom 5** 3.66m x 1.95m (12' 0" x 6' 5")

Master Bedroom 6.00m x 4.75m (19' 8" x 15' 7")

**Ensuite** 2.97m x 2.55m (9' 9" x 8' 4") **Bedroom 4** 3.32m x 3.28m (10' 11" x 10' 9")