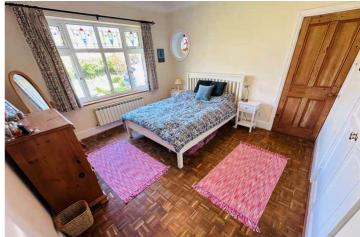

#### SPECIFICATIONS

Entrance Hall 5.74m x 2.09m (18' 10" x 6' 10")

Lounge 6.57m x 4.88m (21' 7" x 16' 0")

**Bedroom 2** 3.95m x 3.67m (13' 0" x 12' 0")

Bedroom 3 3.67m x 3.41m (12' 0" x 11' 2")

**Study/Bedroom 5** 3.66m x 1.95m (12' 0" x 6' 5")

Master Bedroom 6.00m x 4.75m (19' 8" x 15' 7")

**Ensuite** 2.97m x 2.55m (9' 9" x 8' 4") **Bedroom 4** 3.32m x 3.28m (10' 11" x 10' 9")

#### SPECIAL FEATURES

- Parquet flooring
- Cavity insulated
- South-facing garden
- Convenient location
- Full of character and charm