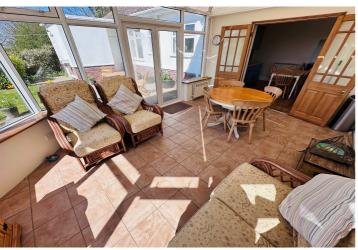

**WC** 1.64m x 0.92m (5' 5" x 3' 0")

Bathroom 2.41m x 2.09m (7' 11" x 6' 10")

**Kitchen/Diner** 4.89m x 3.42m (16' 1" x 11' 3")

**Conservatory** 5.17m x 3.40m (17' 0" x 11' 2")

First Floor Landing 1.91m x 0.93m (6' 3" x 3' 1")

#### Garden

To the rear of the property is a mature but low maintenance south-facing garden with mature borders and shrubs. The front garden is also picturesque and houses a small shed, ideal for storing bikes.