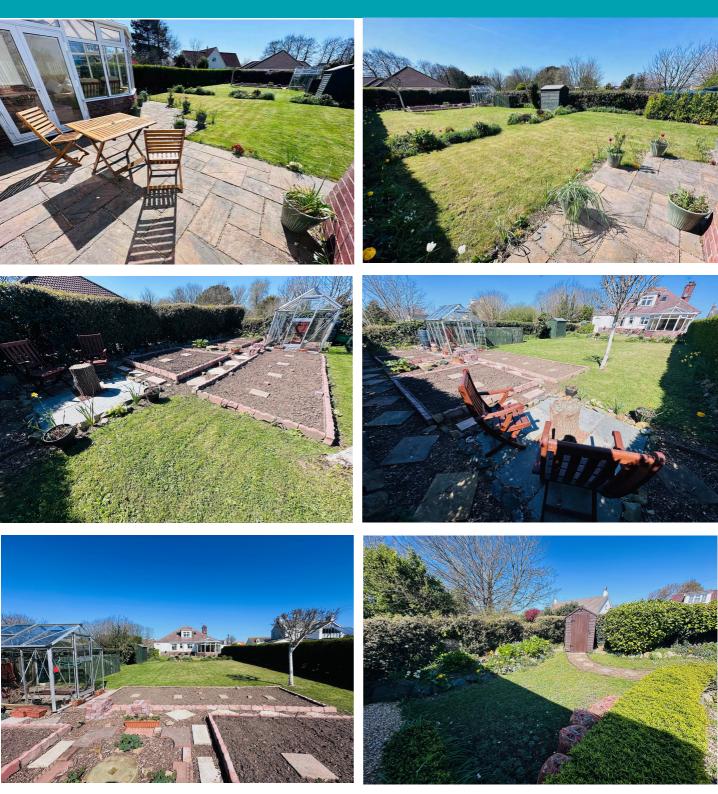

#### Garden

To the rear of the property is a mature but low maintenance south-facing garden with mature borders and shrubs. The front garden is also picturesque and houses a small shed, ideal for storing bikes.