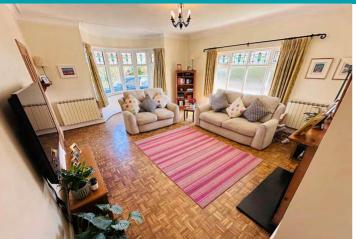

#### Route de Farras | Forest | GY80EA

This detached family home boasts an abundance of character and charm with many beautiful features throughout, most notably the original parquet flooring in most of the rooms. Cherry Grove is conveniently located with shops and restaurants nearby while having the benefit of country walks on your doorstep. Accommodation comprises a large lounge, kitchen/breakfast room, conservatory, four double bedrooms, a study/single bedroom, two bathrooms and a WC. To the rear of the property is a mature but low maintenance southfacing garden with mature borders and shrubs. The front garden is also picturesque and houses a small shed, ideal for storing bikes. The gravel driveway provides parking for at least four vehicles, but this could be increased if needed.

#### SPECIFICATIONS

Entrance Hall 5.74m x 2.09m (18' 10" x 6' 10")

Lounge 6.57m x 4.88m (21' 7" x 16' 0")

**Bedroom 2** 3.95m x 3.67m (13' 0" x 12' 0")

Bedroom 3 3.67m x 3.41m (12' 0" x 11' 2")

**Study/Bedroom 5** 3.66m x 1.95m (12' 0" x 6' 5")