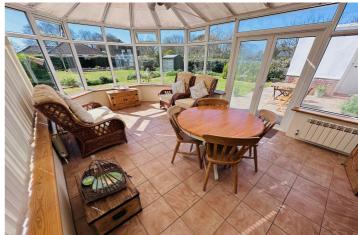

**WC** 1.64m x 0.92m (5' 5" x 3' 0")

Bathroom 2.41m x 2.09m (7' 11" x 6' 10")

**Kitchen/Diner** 4.89m x 3.42m (16' 1" x 11' 3")

**Conservatory** 5.17m x 3.40m (17' 0" x 11' 2")

First Floor Landing 1.91m x 0.93m (6' 3" x 3' 1")

#### Garden

To the rear of the property is a mature but low maintenance south-facing garden with mature borders and shrubs. The front garden is also picturesque and houses a small shed, ideal for storing bikes.