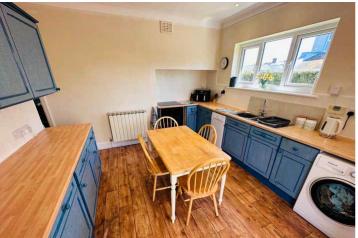

#### SPECIFICATIONS

Entrance Hall 5.74m x 2.09m (18' 10" x 6' 10")

Lounge 6.57m x 4.88m (21' 7" x 16' 0")

**Bedroom 2** 3.95m x 3.67m (13' 0" x 12' 0")

Bedroom 3 3.67m x 3.41m (12' 0" x 11' 2")

**Study/Bedroom 5** 3.66m x 1.95m (12' 0" x 6' 5")

**WC** 1.64m x 0.92m (5' 5" x 3' 0")

Bathroom 2.41m x 2.09m (7' 11" x 6' 10")

**Kitchen/Diner** 4.89m x 3.42m (16' 1" x 11' 3")

**Conservatory** 5.17m x 3.40m (17' 0" x 11' 2")

First Floor Landing 1.91m x 0.93m (6' 3" x 3' 1")