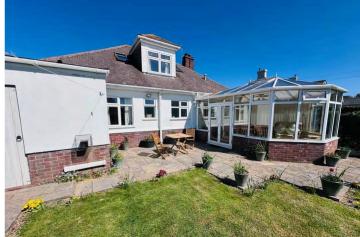

#### Route de Farras | Forest | GY80EA

This detached family home boasts an abundance of character and charm with many beautiful features throughout, most notably the original parquet flooring in most of the rooms. Cherry Grove is conveniently located with shops and restaurants nearby while having the benefit of country walks on your doorstep. Accommodation comprises a large lounge, kitchen/breakfast room, conservatory, four double bedrooms, a study/single bedroom, two bathrooms and a WC. To the rear of the property is a mature but low maintenance southfacing garden with mature borders and shrubs. The front garden is also picturesque and houses a small shed, ideal for storing bikes. The gravel driveway provides parking for at least four vehicles, but this could be increased if needed.

#### Garden

To the rear of the property is a mature but low maintenance south-facing garden with mature borders and shrubs. The front garden is also picturesque and houses a small shed, ideal for storing bikes.

#### Parking

The gravel driveway provides parking for at least four vehicles, but this could be increased if needed.