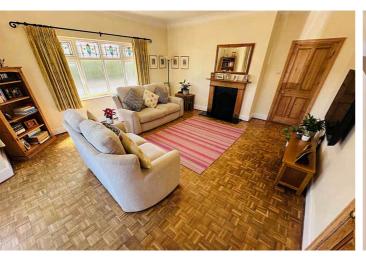

#### Route de Farras | Forest | GY80EA

This detached family home boasts an abundance of character and charm with many beautiful features throughout, most notably the original parquet flooring in most of the rooms. Cherry Grove is conveniently located with shops and restaurants nearby while having the benefit of country walks on your doorstep. Accommodation comprises a large lounge, kitchen/breakfast room, conservatory, four double bedrooms, a study/single bedroom, two bathrooms and a WC. To the rear of the property is a mature but low maintenance southfacing garden with mature borders and shrubs. The front garden is also picturesque and houses a small shed, ideal for storing bikes. The gravel driveway provides parking for at least four vehicles, but this could be increased if needed.

#### SPECIFICATIONS

Entrance Hall 5.74m x 2.09m (18' 10" x 6' 10")

Lounge 6.57m x 4.88m (21' 7" x 16' 0")

**Bedroom 2** 3.95m x 3.67m (13' 0" x 12' 0")

Bedroom 3 3.67m x 3.41m (12' 0" x 11' 2")

**Study/Bedroom 5** 3.66m x 1.95m (12' 0" x 6' 5")