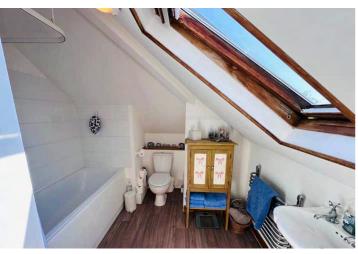

**WC** 1.64m x 0.92m (5' 5" x 3' 0")

Bathroom 2.41m x 2.09m (7' 11" x 6' 10")

**Kitchen/Diner** 4.89m x 3.42m (16' 1" x 11' 3")

**Conservatory** 5.17m x 3.40m (17' 0" x 11' 2")

First Floor Landing 1.91m x 0.93m (6' 3" x 3' 1")