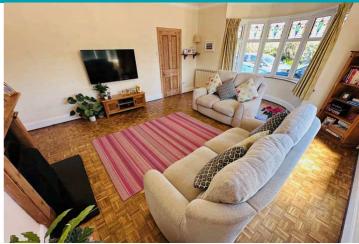

#### Route de Farras | Forest | GY80EA

This detached family home boasts an abundance of character and charm with many beautiful features throughout, most notably the original parquet flooring in most of the rooms. Cherry Grove is conveniently located with shops and restaurants nearby while having the benefit of country walks on your doorstep. Accommodation comprises a large lounge, kitchen/breakfast room, conservatory, four double bedrooms, a study/single bedroom, two bathrooms and a WC. To the rear of the property is a mature but low maintenance southfacing garden with mature borders and shrubs. The front garden is also picturesque and houses a small shed, ideal for storing bikes. The gravel driveway provides parking for at least four vehicles, but this could be increased if needed.

#### SPECIFICATIONS

Entrance Hall 5.74m x 2.09m (18' 10" x 6' 10")

Lounge 6.57m x 4.88m (21' 7" x 16' 0")

**Bedroom 2** 3.95m x 3.67m (13' 0" x 12' 0")

Bedroom 3 3.67m x 3.41m (12' 0" x 11' 2")

**Study/Bedroom 5** 3.66m x 1.95m (12' 0" x 6' 5")