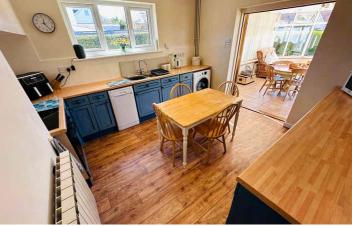

#### SPECIFICATIONS

Entrance Hall 5.74m x 2.09m (18' 10" x 6' 10")

Lounge 6.57m x 4.88m (21' 7" x 16' 0")

**Bedroom 2** 3.95m x 3.67m (13' 0" x 12' 0")

Bedroom 3 3.67m x 3.41m (12' 0" x 11' 2")

**Study/Bedroom 5** 3.66m x 1.95m (12' 0" x 6' 5")

**WC** 1.64m x 0.92m (5' 5" x 3' 0")

Bathroom 2.41m x 2.09m (7' 11" x 6' 10")

**Kitchen/Diner** 4.89m x 3.42m (16' 1" x 11' 3")

**Conservatory** 5.17m x 3.40m (17' 0" x 11' 2")

First Floor Landing 1.91m x 0.93m (6' 3" x 3' 1")