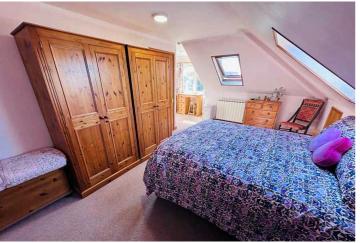

#### SPECIFICATIONS

Entrance Hall 5.74m x 2.09m (18' 10" x 6' 10")

Lounge 6.57m x 4.88m (21' 7" x 16' 0")

**Bedroom 2** 3.95m x 3.67m (13' 0" x 12' 0")

Bedroom 3 3.67m x 3.41m (12' 0" x 11' 2")

**Study/Bedroom 5** 3.66m x 1.95m (12' 0" x 6' 5")

Master Bedroom 6.00m x 4.75m (19' 8" x 15' 7")

**Ensuite** 2.97m x 2.55m (9' 9" x 8' 4") **Bedroom 4** 3.32m x 3.28m (10' 11" x 10' 9")