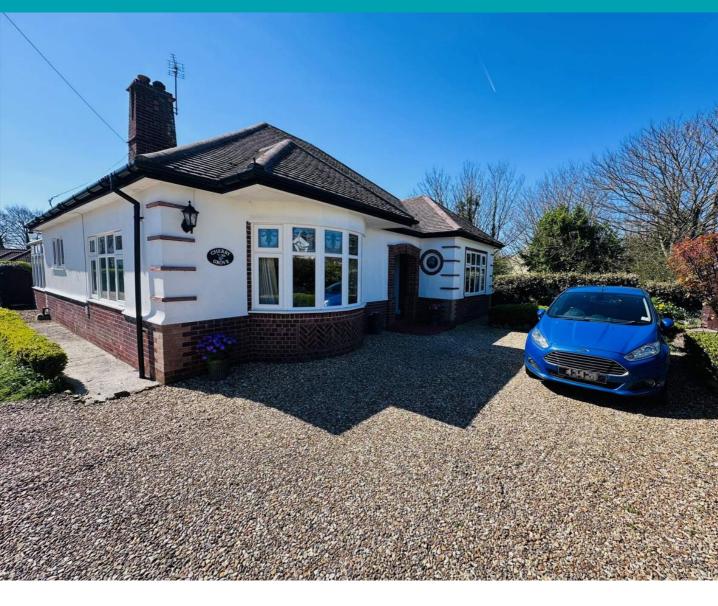

## **Cherry Grove**

#### Route de Farras | Forest | GY80EA

This detached family home boasts an abundance of character and charm with many beautiful features throughout, most notably the original parquet flooring in most of the rooms. Cherry Grove is conveniently located with shops and restaurants nearby while having the benefit of country walks on your doorstep. Accommodation comprises a large lounge, kitchen/breakfast room, conservatory, four double bedrooms, a study/single bedroom, two bathrooms and a WC. To the rear of the property is a mature but low maintenance southfacing garden with mature borders and shrubs. The front garden is also picturesque and houses a small shed, ideal for storing bikes. The gravel driveway provides parking for at least four vehicles, but this could be increased if needed.

#### Garden

To the rear of the property is a mature but low maintenance south-facing garden with mature borders and shrubs. The front garden is also picturesque and houses a small shed, ideal for storing bikes.

#### Parking

The gravel driveway provides parking for at least four vehicles, but this could be increased if needed.