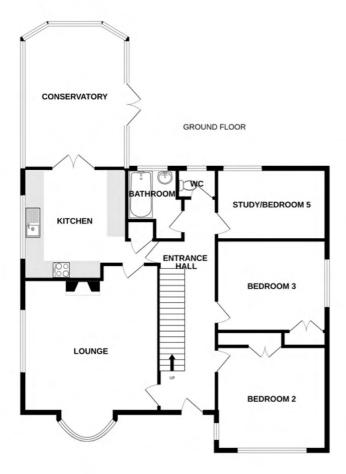

#### SPECIFICATIONS

Entrance Hall 5.74m x 2.09m (18' 10" x 6' 10")

Lounge 6.57m x 4.88m (21' 7" x 16' 0")

**Bedroom 2** 3.95m x 3.67m (13' 0" x 12' 0")

Bedroom 3 3.67m x 3.41m (12' 0" x 11' 2")

**Study/Bedroom 5** 3.66m x 1.95m (12' 0" x 6' 5")

**WC** 1.64m x 0.92m (5' 5" x 3' 0")

Bathroom 2.41m x 2.09m (7' 11" x 6' 10")

**Kitchen/Diner** 4.89m x 3.42m (16' 1" x 11' 3")

**Conservatory** 5.17m x 3.40m (17' 0" x 11' 2")

First Floor Landing 1.91m x 0.93m (6' 3" x 3' 1")

Master Bedroom 6.00m x 4.75m (19' 8" x 15' 7")

**Ensuite** 2.97m x 2.55m (9' 9" x 8' 4") **Bedroom 4** 3.32m x 3.28m (10' 11" x 10' 9")