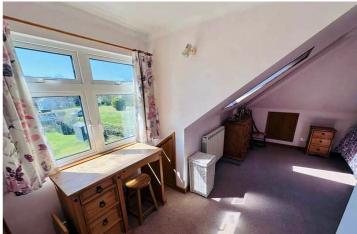

#### SPECIFICATIONS

Entrance Hall 5.74m x 2.09m (18' 10" x 6' 10")

Lounge 6.57m x 4.88m (21' 7" x 16' 0")

**Bedroom 2** 3.95m x 3.67m (13' 0" x 12' 0")

Bedroom 3 3.67m x 3.41m (12' 0" x 11' 2")

**Study/Bedroom 5** 3.66m x 1.95m (12' 0" x 6' 5")