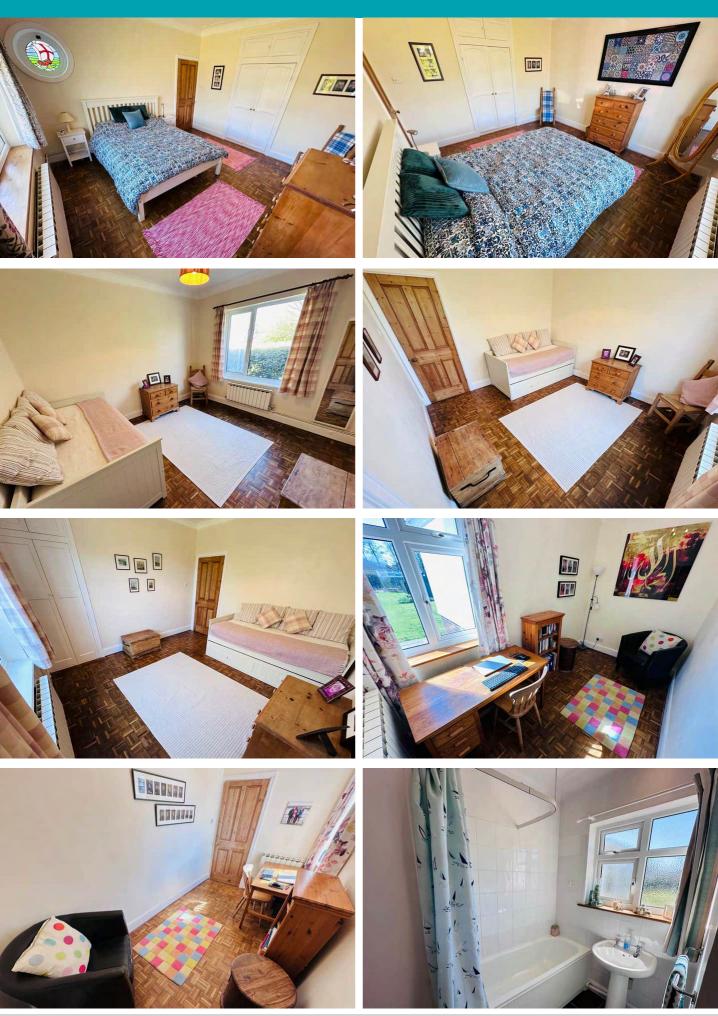

#### SPECIFICATIONS

Entrance Hall 5.74m x 2.09m (18' 10" x 6' 10")

Lounge 6.57m x 4.88m (21' 7" x 16' 0")

**Bedroom 2** 3.95m x 3.67m (13' 0" x 12' 0")

Bedroom 3 3.67m x 3.41m (12' 0" x 11' 2")

**Study/Bedroom 5** 3.66m x 1.95m (12' 0" x 6' 5")

**WC** 1.64m x 0.92m (5' 5" x 3' 0")

Bathroom 2.41m x 2.09m (7' 11" x 6' 10")

**Kitchen/Diner** 4.89m x 3.42m (16' 1" x 11' 3")

**Conservatory** 5.17m x 3.40m (17' 0" x 11' 2")

First Floor Landing 1.91m x 0.93m (6' 3" x 3' 1")

Master Bedroom 6.00m x 4.75m (19' 8" x 15' 7")

**Ensuite** 2.97m x 2.55m (9' 9" x 8' 4") **Bedroom 4** 3.32m x 3.28m (10' 11" x 10' 9")

#### Garden

To the rear of the property is a mature but low maintenance south-facing garden with mature borders and shrubs. The front garden is also picturesque and houses a small shed, ideal for storing bikes.