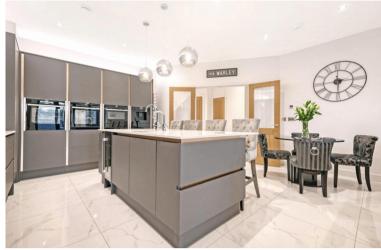

The Old Pump Works, Great Warley Street, Great Warley, Brentwood, Essex, CM13 3JR £700,000



Situated in this modern gated development is this superbly presented and appointed three bedroom luxury property. This spacious home is approaching 2000 square feet and benefits from three bedrooms all with ensuites, spacious open plan kitchen family room, underfloor heating and outside office/studio. The property also backs on to open fields and surrounding countryside. There is also easy access to major road network via A127 and M25.

- GATED
   DEVELOPMENT
- THREE BEDROOMS
- DRESSING ROOM & EN SUITE TO MASTER
- SEPARATE
   OUTBUILDING
- STUNNING
  ARCHITECTURAL
  DESIGN
- NO ONWARD CHAIN
- STYLISHLY APPOINTED THROUGHOUT





### Interior

# Hallway

# Kitchen / Diner / Sitting Room





5.45m x 8.40m (17' 11" x 27' 7")

# **Utility Room**



3.70m x 1.30m (12' 2" x 4' 3")

### Office



3.70m x 1.68m (12' 2" x 5' 6")

### **Master Bedroom**



6.20m max x 6.91m (20' 4" x 22' 8")

## **Dressing Area**

### **En Suite**



3.70m x 2.40m (12' 2" x 7' 10")

#### **Bedroom Two**



3.61m x 5.68m (11' 10" x 18' 8")

### **En Suite Shower Room**



**Bedroom Three** 



3.20m x 5.04m (10' 6" x 16' 6")

# **En Suite Shower Room**

### **Exterior**

#### Garden



8.51m x 9.11m (27' 11" x 29' 11")

### Outbuilding





2.10m x 2.40m (6' 11" x 7' 10")

#### PROPERTY MISDESCRIPTIONS ACT 1991

The Agents not tested any apparatus, fixtures and fittings, or services, so cannot verify that they are in working order or fit for the purpose. The buyer is advised to obtain verification