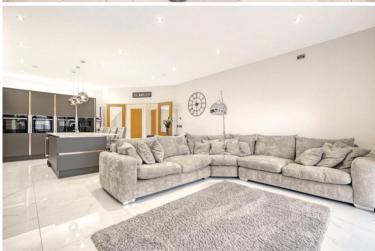

The Old Pump Works, Great Warley Street, Great Warley, Brentwood, Essex, CM13 3JR £700,000



Situated in this modern gated development is this superbly presented and appointed three bedroom luxury property. This spacious home is approaching 2000 square feet and benefits from three bedrooms all with ensuites, spacious open plan kitchen family room, underfloor heating and outside office/studio. The property also backs on to open fields and surrounding countryside. There is also easy access to major road network via A127 and M25.

- GATED
   DEVELOPMENT
- THREE BEDROOMS
- DRESSING ROOM & EN SUITE TO MASTER
- SEPARATE
   OUTBUILDING
- STUNNING
  ARCHITECTURAL
  DESIGN
- NO ONWARD CHAIN
- STYLISHLY APPOINTED THROUGHOUT





### Interior

# Hallway

# Kitchen / Diner / Sitting Room





5.45m x 8.40m (17' 11" x 27' 7")

# **Utility Room**



3.70m x 1.30m (12' 2" x 4' 3")

### Office



3.70m x 1.68m (12' 2" x 5' 6")

### **Master Bedroom**



6.20m max x 6.91m (20' 4" x 22' 8")

## **Dressing Area**

### **En Suite**



3.70m x 2.40m (12' 2" x 7' 10")

#### **Bedroom Two**



3.61m x 5.68m (11' 10" x 18' 8")

### **En Suite Shower Room**



**Bedroom Three** 



3.20m x 5.04m (10' 6" x 16' 6")

# **En Suite Shower Room**

### **Exterior**

#### Garden



8.51m x 9.11m (27' 11" x 29' 11")

### Outbuilding





2.10m x 2.40m (6' 11" x 7' 10")

#### PROPERTY MISDESCRIPTIONS ACT 1991

The Agents not tested any apparatus, fixtures and fittings, or services, so cannot verify that they are in working order or fit for the purpose. The buyer is advised to obtain verification fr