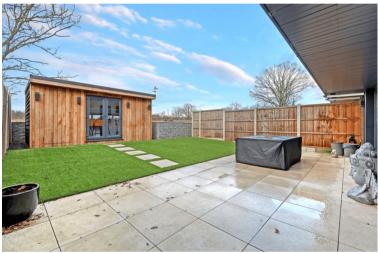

7 and M25.

- GATED
   DEVELOPMENT
- THREE BEDROOMS
- DRESSING ROOM & EN SUITE TO MASTER
- SEPARATE
   OUTBUILDING
- STUNNING
  ARCHITECTURAL
  DESIGN
- NO ONWARD CHAIN
- STYLISHLY APPOINTED THROUGHOUT





### Interior

# Hallway

# Kitchen / Diner / Sitting Room





5.45m x 8.40m (17' 11" x 27' 7")

# **Utility Room**



3.70m x 1.30m (12' 2" x 4' 3")

### Office



3.70m x 1.68m (12' 2" x 5' 6")

### **Master Bedroom**



6.20m max x 6.91m (20' 4" x 22' 8")

## **Dressing Area**

### **En Suite**



3.70m x 2.40m (12' 2" x 7' 10")

#### **Bedroom Two**



3.61m x 5.68m (11' 10" x 18' 8")

### **En Suite Shower Room**



**Bedroom Three** 



3.20m x 5.04m (10' 6" x 16' 6")

# **En Suite Shower Room**

### **Exterior**

#### Garden



8.51m x 9.11m (27' 11" x 29' 11")

### Outbuilding





2.10m x 2.40m (6' 11" x 7' 10")

#### PROPERTY MISDESCRIPTIONS ACT 1991

The Agents not tested any apparatus, fixtures and fittings, or services, so cannot verify that they are in working order or fit for the purpose. The buyer is advised to obtain verification from his or her Professional Adviser. Refernces to the Tenure of the property are based on information supplied by the Vendor. The agent has not had sight of the title documents. The buyer is advised to obtain verification from their Solicitor. You are advised to check the availability of any property before travelling any distance to view.