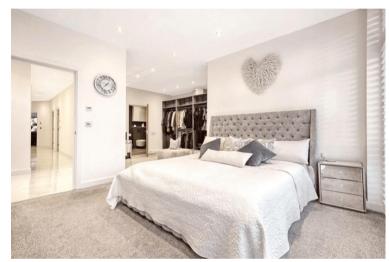

### **Master Bedroom**

6.20m max x 6.91m (20' 4" x 22' 8")

## **Dressing Area**