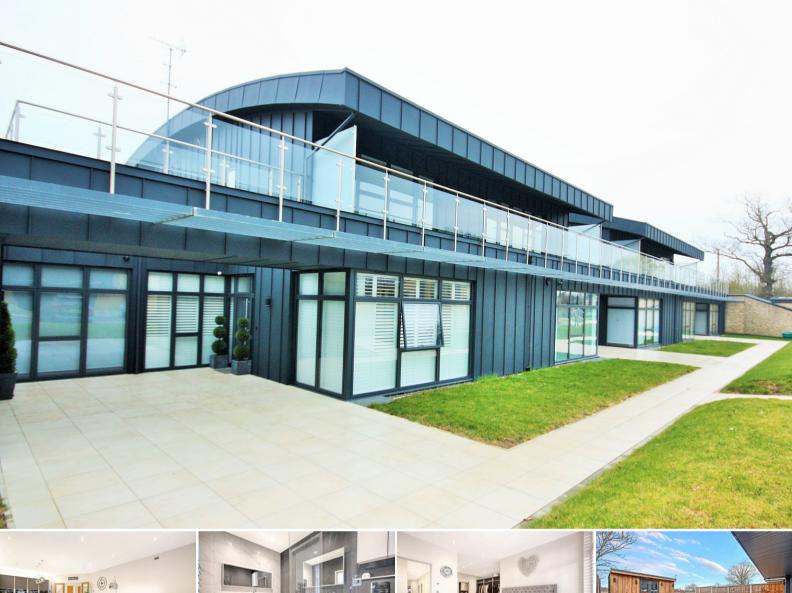

The Old Pump Works, Great Warley Street, Great Warley, Brentwood, Essex, CM13 3JR £700,000

Situated in this modern gated development is this superbly presented and appointed three bedroom luxury property. This spacious home is approaching 2000 square feet and benefits from three bedrooms all with ensuites, spacious open plan kitchen family room, underfloor heating and outside office/studio. The property also backs on to open fields and surrounding countryside. There is also easy access to major road network via A127 and M25.

- GATED
   DEVELOPMENT
- THREE BEDROOMS
- DRESSING ROOM & EN SUITE TO MASTER
- SEPARATE
   OUTBUILDING
- STUNNING
  ARCHITECTURAL
  DESIGN
- NO ONWARD CHAIN
- STYLISHLY APPOINTED THROUGHOUT