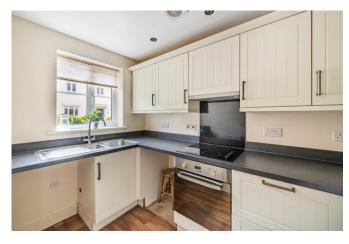

On the ground floor you will find a well-appointed country style kitchen, fitted with a range of base and wall units and integrated appliances, with room for a dishwasher and washing machine. The light-filled lounge has French doors to the garden and under stairs storage. There is the additional benefit of a downstairs W.C. On the first floor there are two bedrooms, with double glazed windows that bring in plenty of natural light and generous ceiling heights. The master is a good size, and the smaller double is ideal for family members or guests. The modern and stylish family bathroom has a three-piece suite, contemporary fixtures and features, a bath with overhead shower.