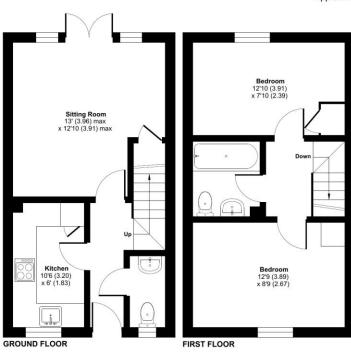

#### Garston Mead, Frome, BA11

Approximate Area = 616 sq ft / 57.2 sq m For identification only - Not to scale

RICS Certified Property Measure

Floor plan produced in accordance with RICS Property International Property Measurement Standards (IPMS2 Produced for Cooper and Tanner. REF: 1153048 rds incorpo ecom 2024.