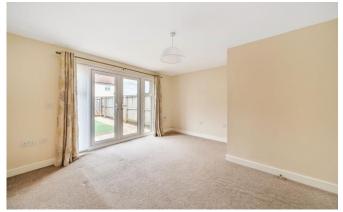

On the ground floor you will find a well-appointed country style kitchen, fitted with a range of base and wall units and integrated appliances, with room for a dishwasher and washing machine. The light-filled lounge has French doors to the garden and under stairs storage. There is the additional benefit of a downstairs W.C. On the first floor there are two bedrooms, with double glazed windows that bring in plenty of natural light and generous ceiling heights. The master is a good size, and the smaller double is ideal for family members or guests. The modern and stylish family bathroom has a three-piece suite, contemporary fixtures and features, a bath with overhead shower.