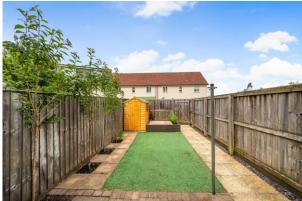

The garden is fully enclosed, part patioed - perfect for outdoor dining, with a low maintenance astro-turfed centre and established trees. There is also a small, raised bed and shed.