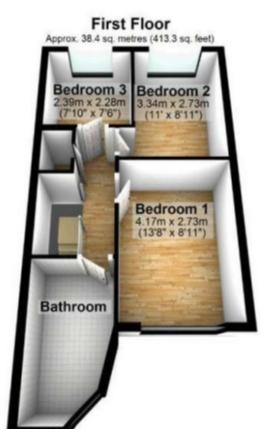

This exciting opportunity should not be missed! All enquiries can be made through Bettermove on 0330 004 0050.

Approx. 38.4 sq. metres (412.8 sq. feet)

Kitchen/Diner
3.33m x 4.70m
(10'11" x 15'5")

Lounge
3.96m x 3.73m
(13' x 12'3")