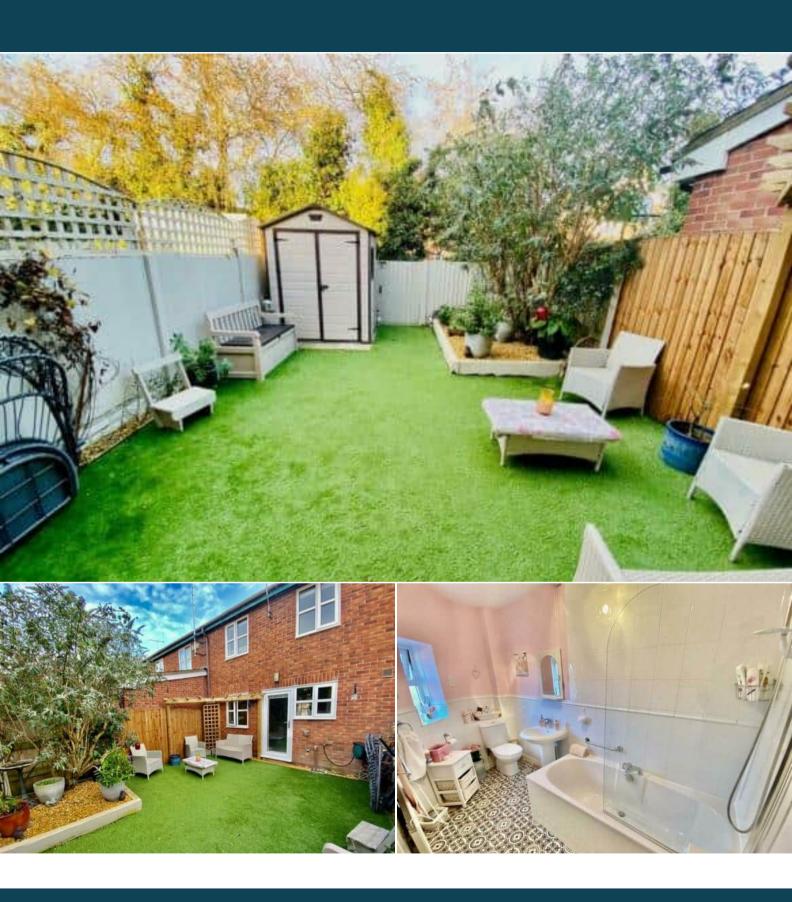

The interior of this beautifully presented property comprises a spacious living room, downstairs WC and the fitted kitchen with dining area on the ground floor. The first floor consists of 3 bedrooms and the family bathroom. The exterior boasts a private rear garden, perfect for enjoying the summer months.