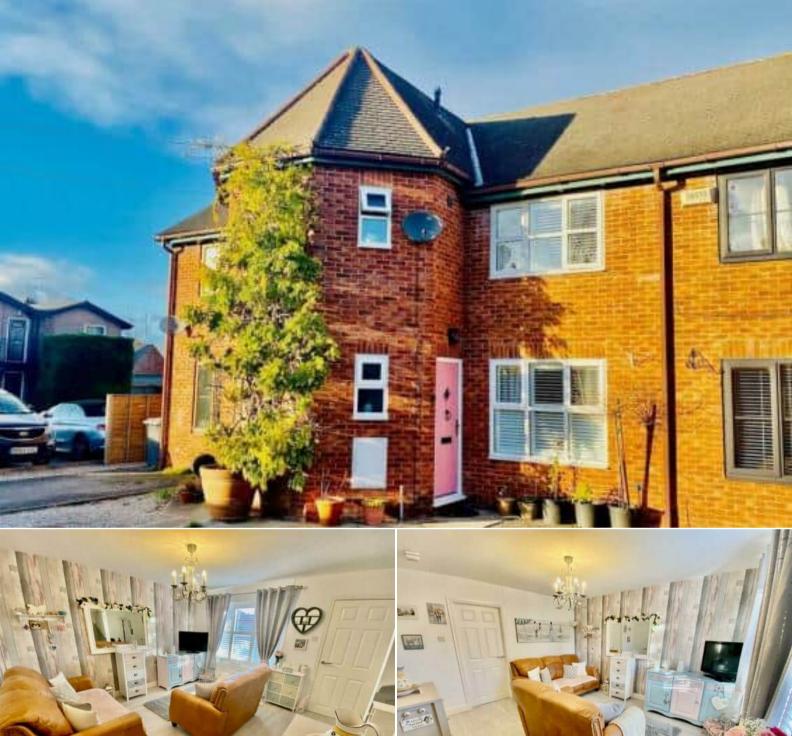

## Chester Road Wrexham

Bettermove are proud to present this 3 bedroom terraced house in Rossett available with no forward chain.

The property benefits from double glazing, gas central heating throughout and has off street parking available via the driveway. The council tax band is E.

The interior of this beautifully presented property comprises a spacious living room, downstairs WC and the fitted kitchen with dining area on the ground floor. The first floor consists of 3 bedrooms and the family bathroom. The exterior boasts a private rear garden, perfect for enjoying the summer months.

Located in the popular town of village of Rossett, the property is close to a range of amenities, including shops, restaurants and pubs. Excellent transport connections can be found from the A483 and many local bus routes providing easy access into Wrexham City Centre.