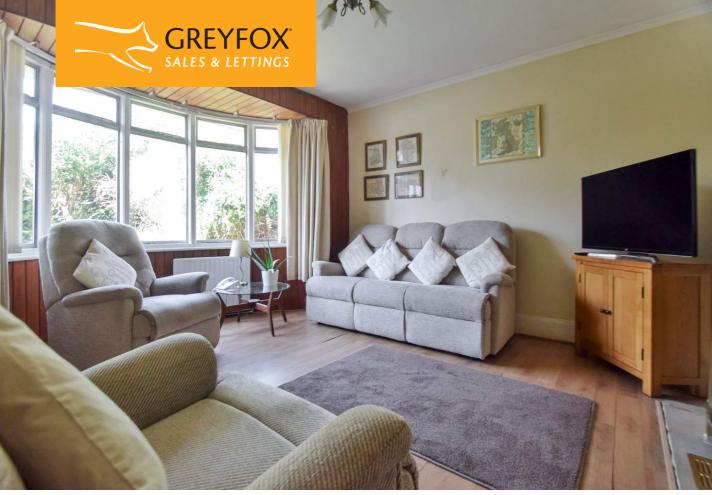

Set behind a mature front garden and private driveway, the property welcomes you with a porch and spacious hallway, complete with a handy storage cupboard and a ground floor W/C tucked under the stairs. The generous lounge features a classic bay window, flooding the space with natural light. The U shaped kitchen is adjacent to the spacious dining room, which ideal for family meals and entertaining. To the rear, a large sunroom/conservatory spans the width of the property, offering a utility space and views across the beautiful garden. Upstairs, you'll find two comfortable double bedrooms and a larger than average single bedroom, alongside a bright family bathroom with an electric shower over the bath. Externally, a detached garage with power, and a truly impressive rear garden measuring approx. 135ft x 30ft, a haven for garden lovers. Complete with lush lawn, mature plants and trees, and powered storage sheds, this outdoor space is perfect for relaxing, gardening, or future development.

### **Key Features**

- Chain Free In Popular Rainham Location
- Detached Three Bedroom Family Home
- Scope For Further Development / Improvement Subject To Planning
- Generous Lounge With Beautiful Bay Window
- Close to Rainham Train Station, Town Centre & Selection of Good Schools
- Spacious Kitchen / Dining Room
- Driveway & Detached Garage
- Beautiful Mature Rear Garden Measuring approx 135ft x 30ft