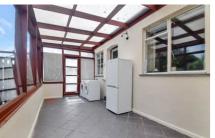

Set behind a mature front garden and private driveway, the property welcomes you with a porch and spacious hallway, complete with a handy storage cupboard and a ground floor W/C tucked under the stairs. The generous lounge features a classic bay window, flooding the space with natural light. The U shaped kitchen is adjacent to the spacious dining room, which ideal for family meals and entertaining. To the rear, a large sunroom/conservatory spans the width of the property, offering a utility space and views across the beautiful garden. Upstairs, you'll find two comfortable double bedrooms and a larger than average single bedroom, alongside a bright family bathroom with an electric shower over the bath. Externally, a detached garage with power, and a truly impressive rear garden measuring approx. 135ft x 30ft, a haven for garden lovers. Complete with lush lawn, mature plants and trees, and powered storage sheds, this outdoor space is perfect for relaxing, gardening, or future development.