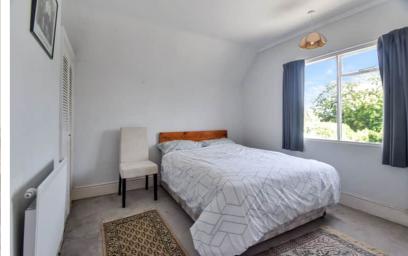

Set behind a mature front garden and private driveway, the property welcomes you with a porch and spacious hallway, complete with a handy storage cupboard and a ground floor W/C tucked under the stairs. The generous lounge features a classic bay window, flooding the space with natural light. The U shaped kitchen is adjacent to the spacious dining room, which ideal for family meals and entertaining. To the rear, a large sunroom/conservatory spans the width of the property, offering a utility space and views across the beautiful garden. Upstairs, you'll find two comfortable double bedrooms and a larger than average single bedroom, alongside a bright family bathroom with an electric shower over the bath. Externally, a detached garage with power, and a truly impressive rear garden measuring approx. 135ft x 30ft, a haven for garden lovers. Complete with lush lawn, mature plants and trees, and powered storage sheds, this outdoor space is perfect for relaxing, gardening, or future development.