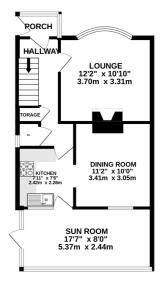

Set behind a mature front garden and private driveway, the property welcomes you with a porch and spacious hallway, complete with a handy storage cupboard and a ground floor W/C tucked under the stairs. The generous lounge features a classic bay window, flooding the space with natural light. The U shaped kitchen is adjacent to the spacious dining room, which ideal for family meals and entertaining. To the rear, a large sunroom/conservatory spans the width of the property, offering a utility space and views across the beautiful garden. Upstairs, you'll find two comfortable double bedrooms and a larger than average single bedroom, alongside a bright family bathroom with an electric shower over the bath. Externally, a detached garage with power, and a truly impressive rear garden measuring approx. 135ft x 30ft, a haven for garden lovers. Complete with lush lawn, mature plants and trees, and powered storage sheds, this outdoor space is perfect for relaxing, gardening, or future development.

GROUND FLOOR 678 sq.ft. (63.0 sq.m.) approx

TOTAL FLOOR AREA : 1087 sq.ft. (101.0 sq.m.) approx. Whilst every attempt has been made to ensure the accuracy of the floorplan contained here, measurements

Whits every attempt has been made to ensure the accuracy of the incorptant contained there, instruments of doors, wholwas, rooms and any other tiens are approximate and no responsibility is taken for any error, omission or mis-statement. This plan is for illustrative purposes only and should be used as such by any prospective purchaser. The services, systems and appliances shown have not been tested and no guarantee as to their operability or efficiency can be given. Made with Metropix ©2026.