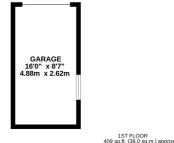

Set behind a mature front garden and private driveway, the property welcomes you with a porch and spacious hallway, complete with a handy storage cupboard and a ground floor W/C tucked under the stairs. The generous lounge features a classic bay window, flooding the space with natural light. The U shaped kitchen is adjacent to the spacious dining room, which ideal for family meals and entertaining. To the rear, a large sunroom/conservatory spans the width of the property, offering a utility space and views across the beautiful garden. Upstairs, you'll find two comfortable double bedrooms and a larger than average single bedroom, alongside a bright family bathroom with an electric shower over the bath. Externally, a detached garage with power, and a truly impressive rear garden measuring approx. 135ft x 30ft, a haven for garden lovers. Complete with lush lawn, mature plants and trees, and powered storage sheds, this outdoor space is perfect for relaxing, gardening, or future development.

GROUND FLOOR 678 sq.ft. (63.0 sq.m.) approx

TOTAL FLOOR AREA : 1087 sq.ft. (101.0 sq.m.) approx. Whilst every attempt has been made to ensure the accuracy of the floorplan contained here, measurements

Whits every attempt has been made to ensure the accuracy of the incorptant contained there, instruments of doors, wholwas, rooms and any other tiens are approximate and no responsibility is taken for any error, omission or mis-statement. This plan is for illustrative purposes only and should be used as such by any prospective purchaser. The services, systems and appliances shown have not been tested and no guarantee as to their operability or efficiency can be given. Made with Metropix ©2026.