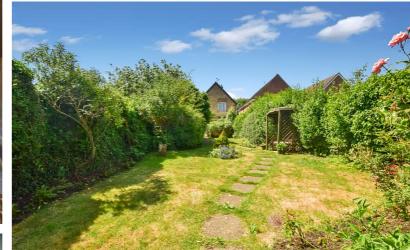

Set behind a mature front garden and private driveway, the property welcomes you with a porch and spacious hallway, complete with a handy storage cupboard and a ground floor W/C tucked under the stairs. The generous lounge features a classic bay window, flooding the space with natural light. The U shaped kitchen is adjacent to the spacious dining room, which ideal for family meals and entertaining. To the rear, a large sunroom/conservatory spans the width of the property, offering a utility space and views across the beautiful garden. Upstairs, you'll find two comfortable double bedrooms and a larger than average single bedroom, alongside a bright family bathroom with an electric shower over the bath. Externally, a detached garage with power, and a truly impressive rear garden measuring approx. 135ft x 30ft, a haven for garden lovers. Complete with lush lawn, mature plants and trees, and powered storage sheds, this outdoor space is perfect for relaxing, gardening, or future development.