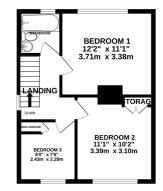

Set behind a mature front garden and private driveway, the property welcomes you with a porch and spacious hallway, complete with a handy storage cupboard and a ground floor W/C tucked under the stairs. The generous lounge features a classic bay window, flooding the space with natural light. The U shaped kitchen is adjacent to the spacious dining room, which ideal for family meals and entertaining. To the rear, a large sunroom/conservatory spans the width of the property, offering a utility space and views across the beautiful garden. Upstairs, you'll find two comfortable double bedrooms and a larger than average single bedroom, alongside a bright family bathroom with an electric shower over the bath. Externally, a detached garage with power, and a truly impressive rear garden measuring approx. 135ft x 30ft, a haven for garden lovers. Complete with lush lawn, mature plants and trees, and powered storage sheds, this outdoor space is perfect for relaxing, gardening, or future development.

GROUND FLOOR 678 sq.ft. (63.0 sq.m.) approx

TOTAL FLOOR AREA : 1087 sq.ft. (101.0 sq.m.) approx. Whilst every attempt has been made to ensure the accuracy of the floorplan contained here, measurements

Whits every attempt has been made to ensure the accuracy of the incorptant contained there, instruments of doors, wholwas, rooms and any other tiens are approximate and no responsibility is taken for any error, omission or mis-statement. This plan is for illustrative purposes only and should be used as such by any prospective purchaser. The services, systems and appliances shown have not been tested and no guarantee as to their operability or efficiency can be given. Made with Metropix ©2026.