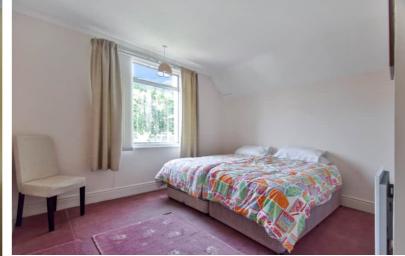

Set behind a mature front garden and private driveway, the property welcomes you with a porch and spacious hallway, complete with a handy storage cupboard and a ground floor W/C tucked under the stairs. The generous lounge features a classic bay window, flooding the space with natural light. The U shaped kitchen is adjacent to the spacious dining room, which ideal for family meals and entertaining. To the rear, a large sunroom/conservatory spans the width of the property, offering a utility space and views across the beautiful garden. Upstairs, you'll find two comfortable double bedrooms and a larger than average single bedroom, alongside a bright family bathroom with an electric shower over the bath. Externally, a detached garage with power, and a truly impressive rear garden measuring approx. 135ft x 30ft, a haven for garden lovers. Complete with lush lawn, mature plants and trees, and powered storage sheds, this outdoor space is perfect for relaxing, gardening, or future development.