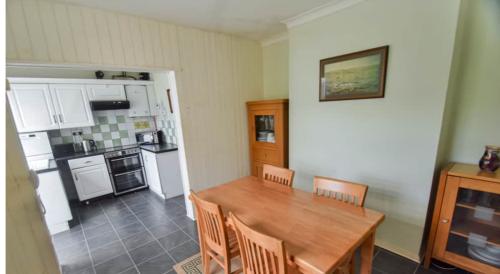

Set behind a mature front garden and private driveway, the property welcomes you with a porch and spacious hallway, complete with a handy storage cupboard and a ground floor W/C tucked under the stairs. The generous lounge features a classic bay window, flooding the space with natural light. The U shaped kitchen is adjacent to the spacious dining room, which ideal for family meals and entertaining. To the rear, a large sunroom/conservatory spans the width of the property, offering a utility space and views across the beautiful garden. Upstairs, you'll find two comfortable double bedrooms and a larger than average single bedroom, alongside a bright family bathroom with an electric shower over the bath. Externally, a detached garage with power, and a truly impressive rear garden measuring approx. 135ft x 30ft, a haven for garden lovers. Complete with lush lawn, mature plants and trees, and powered storage sheds, this outdoor space is perfect for relaxing, gardening, or future development.