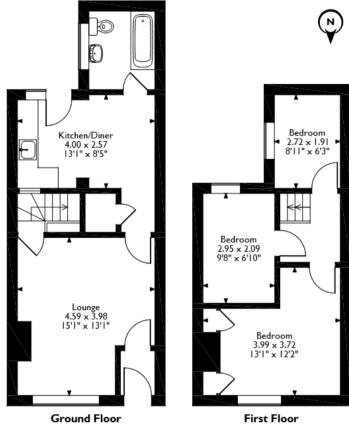

## Everett Street, Hartlepool Approximate Gross Internal Area 68 Sq M/732 Sq Ft

Please note that the location of doors, windows and other items are approximate and this floorplan is to be used for illustrative