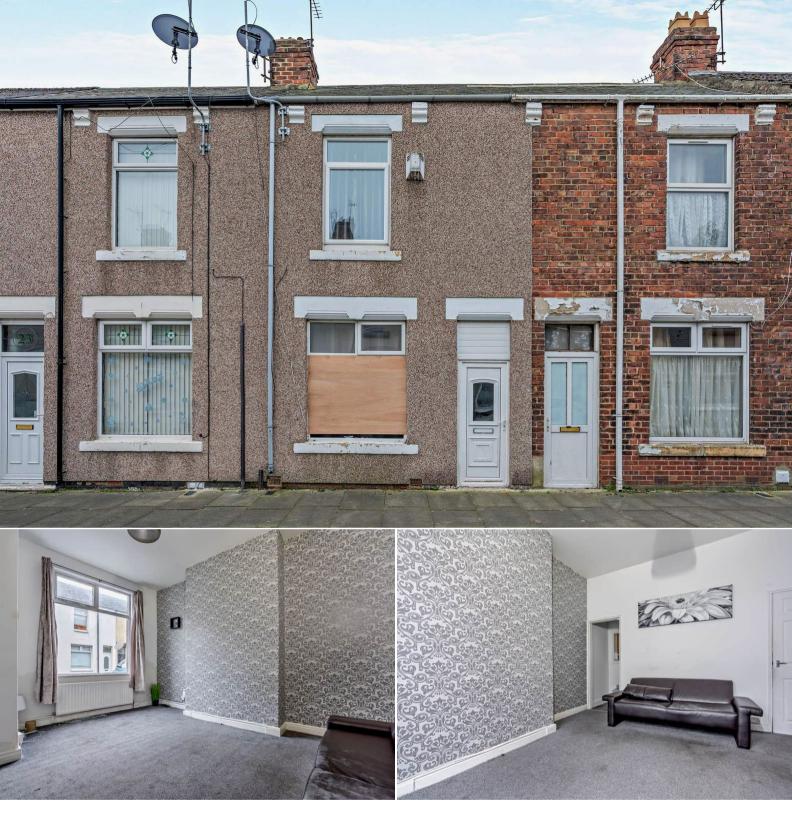

## Everett Street Hartlepool

Bettermove are proud to present this 3 bedroom Terraced House in Hartlepool available with no forward chain.

The property benefits from double glazing, gas central heating throughout and has ample on street parking available nearby. The council tax band is A.

The interior of this property comprises a spacious living room, the fitted kitchen and the family bathroom on the ground floor. The first floor consists of three bedrooms.

Located in the popular town of Hartlepool, the property is close to a range of amenities, including shops, supermarkets, restaurants and pubs. Excellent transport connections can be found from Hartlepool Train Station, the A19 and many local bus routes.