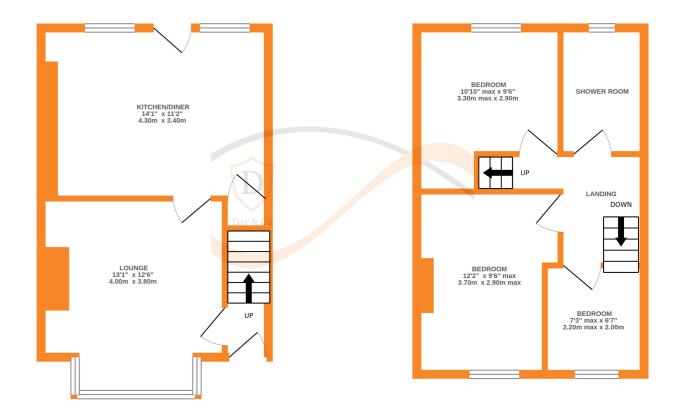

## **FULL DESCRIPTION**

An internal viewing is advised to fully appreciate this well presented, three bedroom mid town house with parking for two cars and a patio garden. In brief the accommodation comprises of an entrance hall, Lounge with bay window, Dining Kitchen having a modern range of units, bar seating, worktops, oven, hob, extractor, two windows, rear door. First Floor - Three Bedrooms, Modern Shower Room, Loft Room with access via paddle stairs. Gas Central Heating & Double Glazing. Awaiting EPC

GROUND FLOOR 1ST FLOOR

Whilst every attempt has been made to ensure the accuracy of the floorplan contained here, measurements of doors, windows, rooms and any other items are approximate and no responsibility is taken for any error, omission or mis-statement. This plan is for illustrative purposes only and should be used as such by any rospective purchaser. The services, systems and appliances shown have not been tested and no guarantee as to their operability or efficiency can be given.