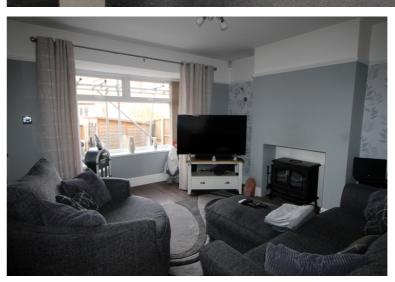

## **FULL DESCRIPTION**

An internal viewing is advised to fully appreciate this well presented, three bedroom mid town house with parking for two cars and a patio garden. In brief the accommodation comprises of an entrance hall, Lounge with bay window, Dining Kitchen having a modern range of units, bar seating, worktops, oven, hob, extractor, two windows, rear door. First Floor - Three Bedrooms, Modern Shower Room, Loft Room with access via paddle stairs. Gas Central Heating & Double Glazing. Awaiting EPC