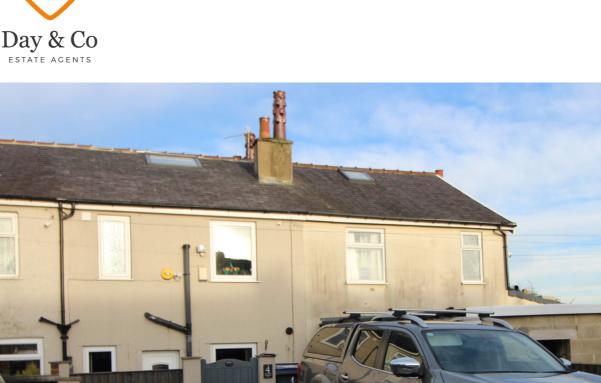

- MID TOWN HOUSE
- LOUNGE & DINING KITCHEN
- VIEWING ADVISED

- THREE BEDROOMS
- PARKING & PATIO GARDEN
- EPC RATING C

## **SUMMARY**

\*\* MID TOWN HOUSE, THREE BEDROOMS, WELL PRESENTED ACCOMMODATION, MODERN DINING KITCHEN, GAS CENTRAL HEATING, DOUBLE GLAZING, OFF ROAD PARKING FOR TWO CARS, PATIO GARDEN, VIEWING ADVISED, EPC RATING C \*\*

## **FULL DESCRIPTION**

An internal viewing is advised to fully appreciate this well presented, three bedroom mid town house with parking for two cars and a patio garden. In brief the accommodation comprises of an entrance hall, Lounge with bay window, Dining Kitchen having a modern range of units, bar seating, worktops, oven, hob, extractor, two windows, rear door. First Floor - Three Bedrooms, Modern Shower Room, Loft Room with access via paddle stairs. Gas Central Heating & Double Glazing. Awaiting EPC