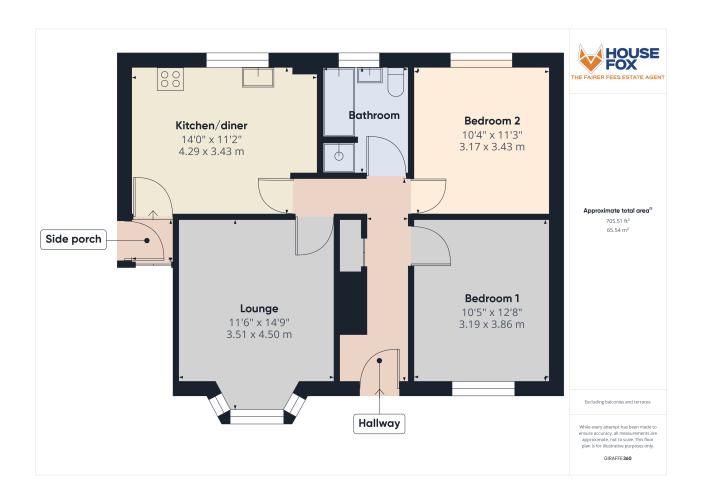

## Hallway:

Cupboard housing radiator, further storage cupboard, radiator

### Lounge:

14' 9" x 11' 6" (4.50m x 3.51m) Double glazed bay window, fire, radiator

#### Kitchen/diner:

14' 0" x 11' 2" (4.27m x 3.40m) Sink unit, floor and wall units, double gazed window, radiator, wall mounted boiler, door to the side porch

# Side porch:

Storage cupboard, door to the outside

#### Bedroom 1:

12' 8" x 10' 5" (3.86m x 3.17m) Radiator, double glazed window

#### Bedroom 2:

11' 3" x 10' 4" (3.43m x 3.15m) Radiator, double glazed window

#### Bathroom:

Bath, inset shower cubicle, wash hand basin, low level WC, double glazed window, radiator....(this bathroom needs updating, and the shower has not been used for many years)

#### **FLOORPLAN & EPC**