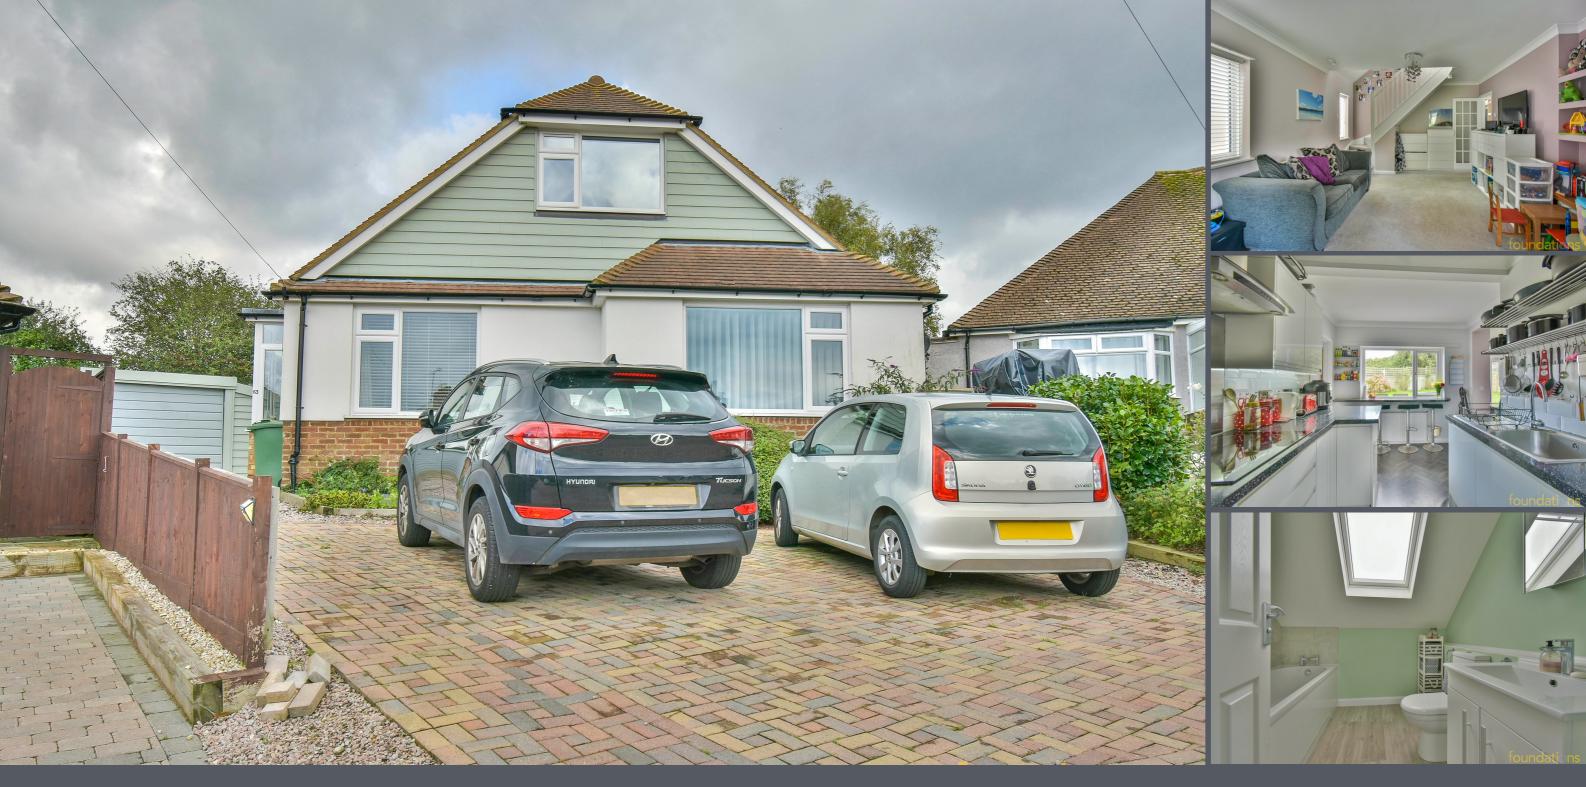

## £475,000 Freehold

An extremely well presented, deceptively spacious and versatile five/six bedroom detached chalet style house. The property is situated in a quiet crescent just over a mile from Bexhill Town Centre, seafront and railway station whilst also being one and half miles from Ravenside Retail Park. The accomodation is set over two floors and on the ground floor there is an entrance porch, entrance hall, good size lounge/dining room with double doors leading to the garden, a magnificent kitchen/breakfast room, two double bedrooms, a further bedroom/office and shower room. On the first floor there are three bedrooms and a modern family bathroom. Outside there is a large block paved driveway, detached garage and low maintenance rear garden. EPC - D.