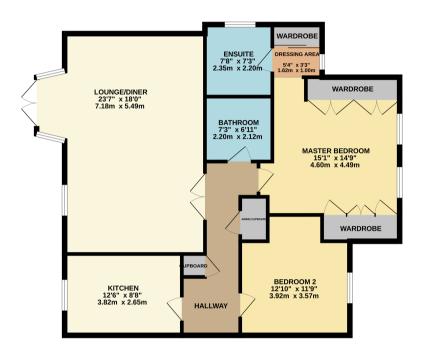

## **FLOORPLAN**

## GROUND FLOOR 1096 sq.ft. (101.8 sq.m.) approx.

TOTAL FLOOR AREA: 1096 sq.ft. (1018 sq.m.) approx.

What every strengt has been made to excurs the accuracy of the floorplan contained here, measurements of doors, individuo, norms and any other times are approximate and for responsiblely; it selfs for any every entitle or mis-statement. This plan is for lituational purposes only and should be used as such by any prospective purchase. The services, systems and applicates stoom have not been letted and no guitarnials.