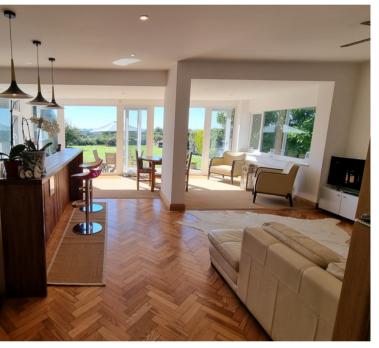

## .....THE PROPERTY CAFE FOCUS PROPERTY (GUIDE PRICE £675,000 TO £725,000) ..... £675,000

The Property Cafe is delighted to offer for sale this impressive and well presented detached single storey property that takes full advantage of it's wonderful setting with stunning views over rolling countryside and to the English Channel. The property enjoys an exceptional specification with the benefit of double glazing and gas central heating throughout. At the centre of the house is a fabulous kitchen/living space complete with a wood burning stove and two sets of double french doors that enjoys views over the level south facing gardens and onto the English Channel. There are up to four spacious bedrooms, one with an en-suite and one ideal as a home office. In addition the large reception hall offers the potential for a staircase which could give access to the loft which has potential to be converted into additional accommodation, subject to obtaining the necessary consents. With extensive parking to the front and integral garage, viewing is highly recommended to appreciate the wonderful setting and stunning sea views. Call our sales team on 01424 224488