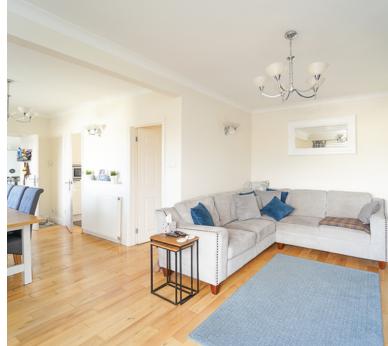

# Living Room/Diner

14' 9" x 10' 11" (4.50m x 3.33m) into 8' 1" x 14' 4" (2.46m x 4.37m) UPVC double glazed sliding doors to rear garden, UPVC double glazed window with rear aspect, radiator and fireplace.