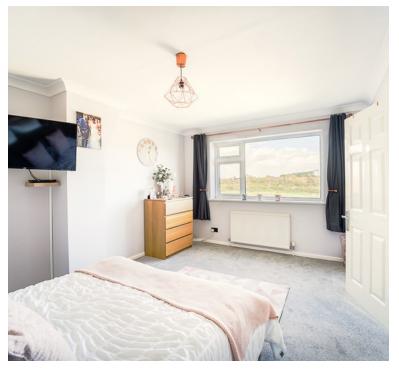

#### Bedroom One

14' 10" x 10' 11" (4.52m x 3.33m) UPVC double glazed window with rear aspect and views over the river avon, radiator.

## **Bedroom Two**

10' 8" x 10' 9" (3.25m x 3.28m) UPVC double glazed window to front aspect, radiator.

# **Bedroom Three**

8' 2" x 13' 10" (2.49m x 4.22m) UPVC double glazed window to rear aspect with views over the river avon, radiator.

# **Bedroom Four**

6' 3" x 13' 9" (1.91m x 4.19m) UPVC double glazed window to front aspect, radiator.