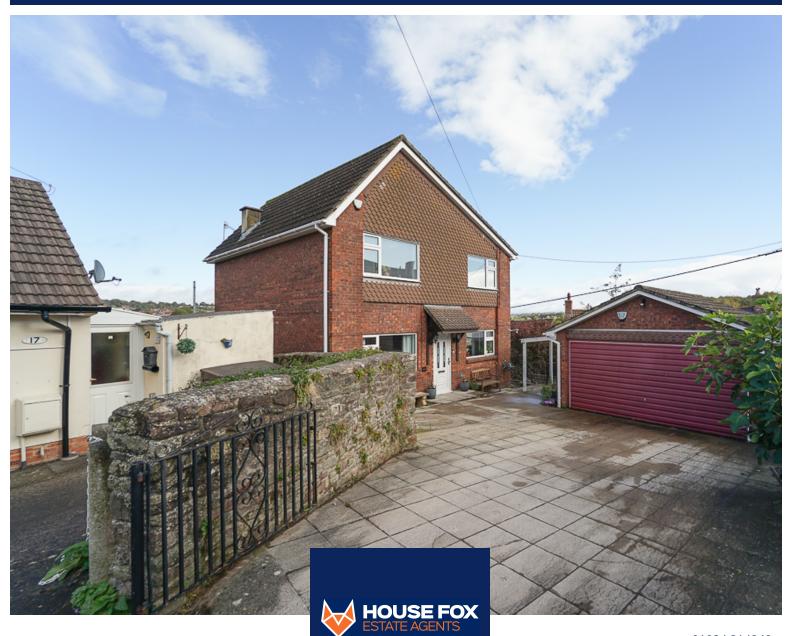

# Brambles, Crusty Lane, Pill, Bristol, Somerset. BS20 0AL £575,000 Freehold FOR SALE

01934 314242 01275 404601 01278 557700 sales@housefox.co.uk

www.housefox.co.uk

#### **PROPERTY DESCRIPTION**

HOUSE FOX ESTATE AGENTS PRESENT... Nestled in the heart of Pill, Bristol, on the coveted Crusty Lane, this splendid fourbedroom detached house offers a perfect blend of elegance, comfort, and scenic beauty. Boasting a separate double garage and commanding breathtaking views of the River Avon, this residence is a true gem waiting to be discovered.

With a separate double garage and parking to the front, this home has space for multiple vehicles

# **Double Garage**

Power and lighting, radiator. Please note that the garage has been bricked up on the inside in able to be used as a workshop so it would need modification to be able to park a vehicle.