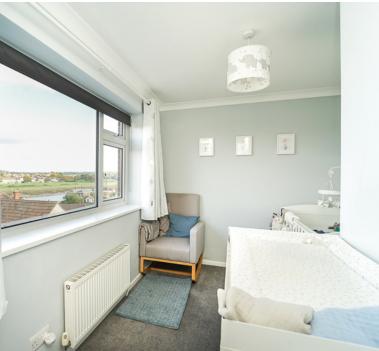

#### Bedroom One

14' 10" x 10' 11" (4.52m x 3.33m) UPVC double glazed window with rear aspect and views over the river avon, radiator.

## **Bedroom Two**

10' 8" x 10' 9" (3.25m x 3.28m) UPVC double glazed window to front aspect, radiator.

# **Bedroom Three**

8' 2" x 13' 10" (2.49m x 4.22m) UPVC double glazed window to rear aspect with views over the river avon, radiator.

# **Bedroom Four**

6' 3" x 13' 9" (1.91m x 4.19m) UPVC double glazed window to front aspect, radiator.