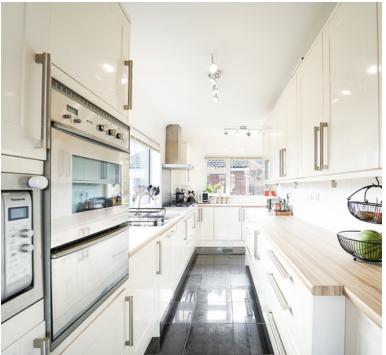

## Kitchen

17' 4" x 6' 9" (5.28m x 2.06m) UPVC double glazed windows with front and side aspects, range of wall to base units inset one and a half bowl sink and drainer with mixer taps over, integrated gas hob with extractor fan over, integrated dish washer, integrated ovens, integrated microwave and integrated fridge freezer.