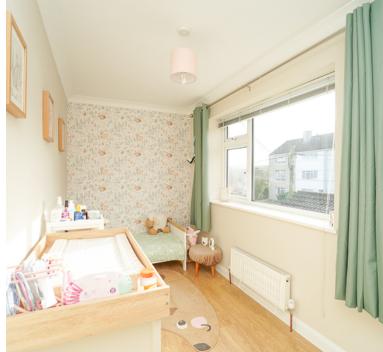

#### Bedroom One

14' 10" x 10' 11" (4.52m x 3.33m) UPVC double glazed window with rear aspect and views over the river avon, radiator.

## **Bedroom Two**

10' 8" x 10' 9" (3.25m x 3.28m) UPVC double glazed window to front aspect, radiator.

# **Bedroom Three**

8' 2" x 13' 10" (2.49m x 4.22m) UPVC double glazed window to rear aspect with views over the river avon, radiator.

# **Bedroom Four**

6' 3" x 13' 9" (1.91m x 4.19m) UPVC double glazed window to front aspect, radiator.