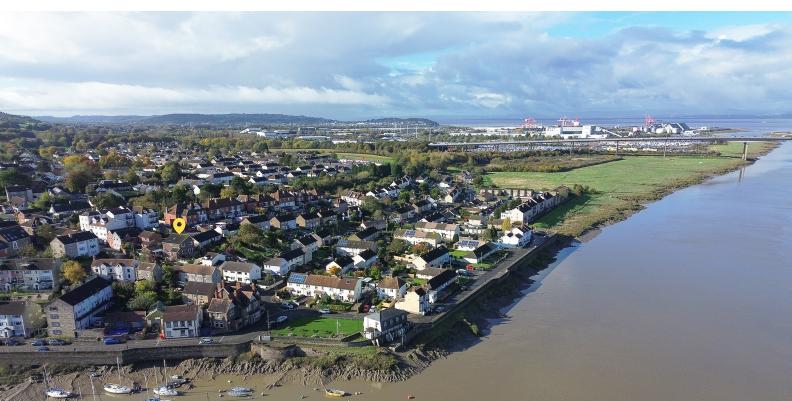

#### **PROPERTY DESCRIPTION**

HOUSE FOX ESTATE AGENTS PRESENT... Nestled in the heart of Pill, Bristol, on the coveted Crusty Lane, this splendid fourbedroom detached house offers a perfect blend of elegance, comfort, and scenic beauty. Boasting a separate double garage and commanding breathtaking views of the River Avon, this residence is a true gem waiting to be discovered.

Situated in a peaceful neighborhood, this home provides a tranquil retreat from the hustle and bustle of city life while being conveniently close to local amenities and transportation links.

As you step inside, you are greeted by a well-designed layout. To your right, a modern and fully-equipped kitchen awaits, perfect for culinary enthusiasts. To the left, a spacious reception room welcomes guests, exuding warmth and hospitality. The main floor features a comfortable living room seamlessly connected to a dining area, creating an ideal space for entertaining and relaxation. A utility room adds to the practicality of daily living, offering ample storage and laundry facilities.

# **Bedroom Three**

8' 2" x 13' 10" (2.49m x 4.22m) UPVC double glazed window to rear aspect with views over the river avon, radiator.

# Rear Garden and Side Garden

Fully enclosed rear garden mainly laid to lawn with beautiful decked area with views over the river avon, gate to side garden laid to lawn.