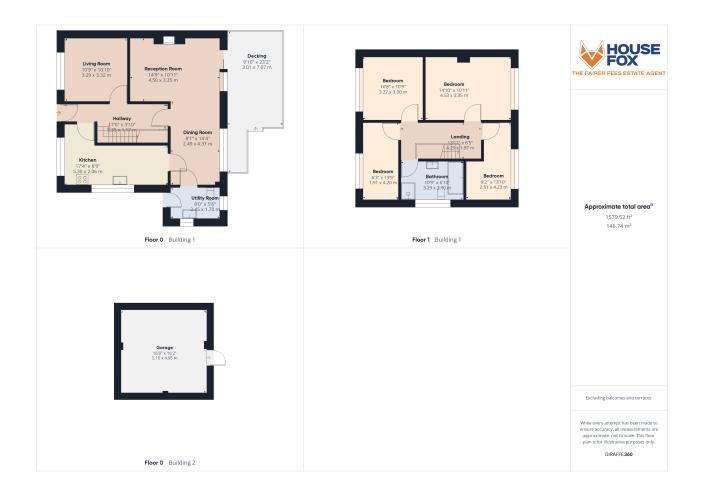

## **ROOM DESCRIPTIONS**

## Entrance

Paved driveway leading up to UPVC double glazed door opening through to;

# **Entrance Hall**

Stairs rising to first floor landing, doors through to kitchen, reception room and living room/diner, radiator and under stair storage cupboard.

## **Reception Room**

10' 9" x 10' 10" (3.28m x 3.30m) UPVC double glazed window with front aspect, radiator.

## Kitchen

17' 4" x 6' 9" (5.28m x 2.06m) UPVC double glazed windows with front and side aspects, range of wall to base units inset one and a half bowl sink and drainer with mixer taps over, integrated gas hob with extractor fan over, integrated dish washer, integrated ovens, integrated microwave and integrated fridge freezer.

# Living Room/Diner

14' 9" x 10' 11" (4.50m x 3.33m) into 8' 1" x 14' 4" (2.46m x 4.37m) UPVC double glazed sliding doors to rear garden, UPVC double glazed window with rear aspect, radiator and fireplace.

#### Utility Room/Cloakroom

8' 0" x 5' 6" (2.44m x 1.68m) UPVC double glazed obscure door leading to front, low level WC, heated towel rail, space and plumbing for washing machine and space for tumble dryer, integrated belfast sink, wall mounted boiler.

#### Stairs Rising to First Floor

#### Bedroom One

14' 10" x 10' 11" (4.52m x 3.33m) UPVC double glazed window with rear aspect and views over the river avon, radiator.

## **Bedroom Two**

10' 8" x 10' 9" (3.25m x 3.28m) UPVC double glazed window to front aspect, radiator.

# **Bedroom Three**

8' 2" x 13' 10" (2.49m x 4.22m) UPVC double glazed window to rear aspect with views over the river avon, radiator.

# **Bedroom Four**

6' 3" x 13' 9" (1.91m x 4.19m) UPVC double glazed window to front aspect, radiator.

## Bathroom

10' 9" x 6' 10" (3.28m x 2.08m) UPVC double glazed obscure window to side aspect, low level WC, vanity wash hand basin with storage up and to side, paneled bath with fitted shower attachment, low level bidet, enclosed corner shower with fitted shower attachment, heated towel rail.

# **Double Garage**

Power and lighting, radiator. Please note that the garage has been bricked up on the inside in able to be used as a workshop so it would need modification to be able to park a vehicle.