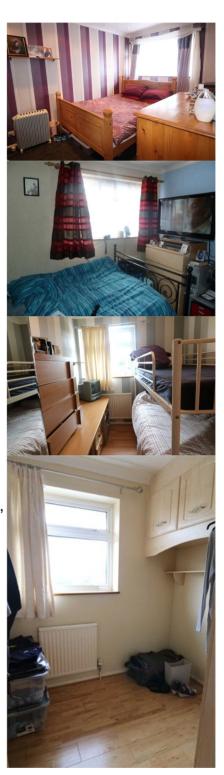

#### **FIRST FLOOR**

**BEDROOM 1** 3.90m x 2.80m (12' 10" x 9' 2")

Carpet, double glazed window to front aspect, spotlights, storage space.

**BEDROOM 2** 3.10m x 2.60m (10' 2" x 8' 6")

Double glazed window to front aspect, powerpoints, radiator.

**BEDROOM 3** 3.20m x 2.20m (10' 6" x 7' 3")

Wood laminate flooring, radiator, powerpoints, double glazed window to rear aspect.

**BEDROOM 4** 2.30m x 2.20m (7' 7" x 7' 3")

Fitted wardrobes, radiator, powerpoints, double glazed window to rear aspect.