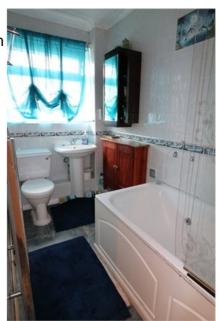

**BATHROOM** Tiled flooring, square panel bath, low flush WC, pedestal wash hand basin, double glazed window to rear aspect.