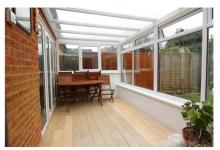

**SITTING ROOM** 3.50m x 3.00m (11' 6" x 9' 10")

**CONSERVATORY** 4.50m x 2.40m (14' 9" x 7' 10")

Wood laminate flooring, door to garden.