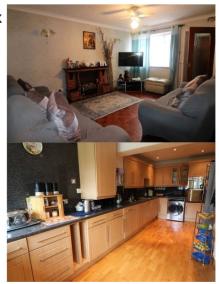

<u>RECEPTION 2</u> 4.90m x 3.10m (16' 1" x 10' 2")

Wood laminate flooring, storage space, radiator, powerpoints.

**KITCHEN** 6.40m x 2.00m (21' x 6' 7") Wood laminate flooring, range of wall and base units, integrated dish washer, spotlights.

**SITTING ROOM** 3.50m x 3.00m (11' 6" x 9' 10")

**CONSERVATORY** 4.50m x 2.40m (14' 9" x 7' 10")

Wood laminate flooring, door to garden.