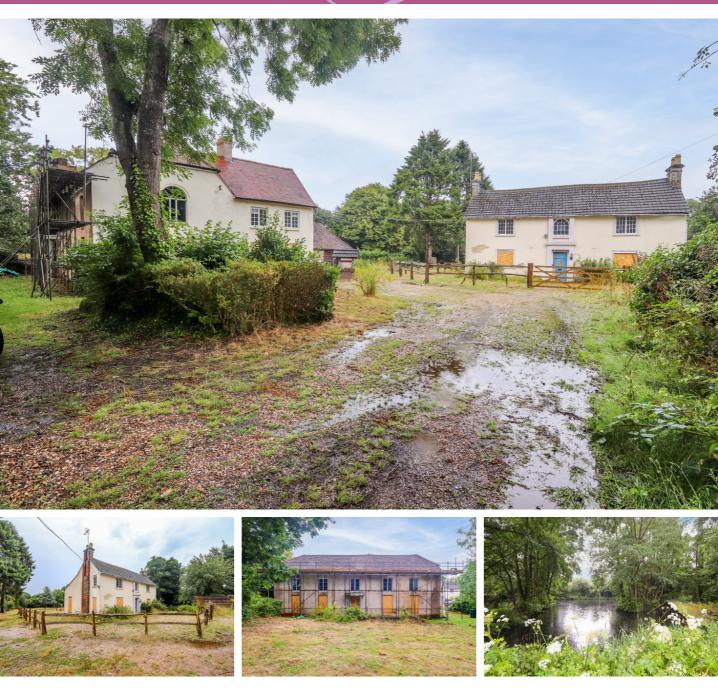

## Preston Hall House and Preston Hall Cottage, Watermill Lane, BEXHILL-ON-SEA TN39 5JA

## freehold

CASH BUYERS ONLY - Two substantial Grade II Listed properties that are in need of restoration offering a variety of potential with a large outbuilding and gardens and grounds that extend to approximately 3.1 acres with a feature pond, walled garden and the possibility of residential development, subject to any necessary consent.

2 Large Detached Properties Grade II Listed

In Need of Renovation

Potential for Development (STC)