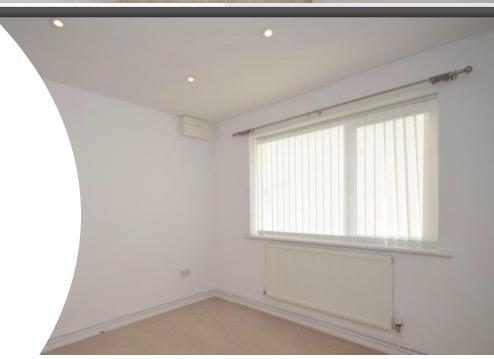

#### Master Bedroom

 $3.34 \,\mathrm{m} \times 3.66 \,\mathrm{m}$  (10' 11"  $\times$  12' 0") The master bedroom is positioned to the front of the property. Natural light flooding through the uPVC window to the front with inset lighting to the ceiling. Set out with fitted wardrobes to make life easier for those clothes to be stored away. The radiator and carpets supplement the picture.

#### Bedroom Two

3.00m x 3.37m (9' 10" x 11' 1") The second bedroom is also a double bedroom. Natural light from the uPVC window to the front with inset lighting. Carpet and radiator to complement the room.