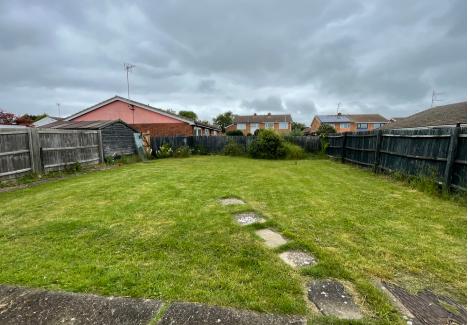

## Rear Garden

This generous garden is mainly laid to lawn with featured patio area. With oodles of room to extend should you wish to. Great for entertaining friends and guests after a long sizzling summers day with a BBQ, or simply relax with a good book and listen to the blackbirds evening song! The garden is also enclosed with timber fencing and gate access to front and rear with shrubs and plant borders. There is also an outside tap to water the plants, garden shed with lighting, and security lighting and sensored cat scanning detectors.