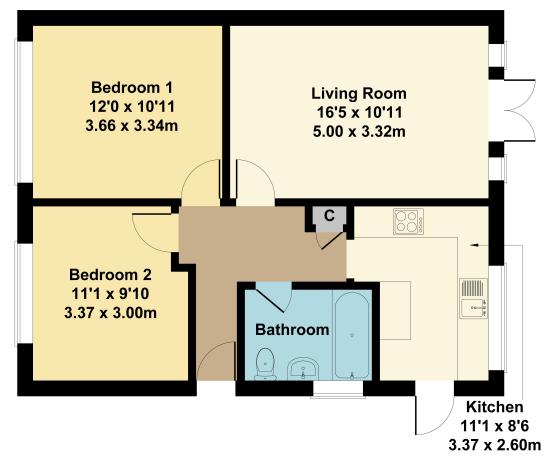

## Lounge/Dining Room

 $3.32 \,\mathrm{m} \times 5.00 \,\mathrm{m}$  (10' 11"  $\times$  16' 5") This stylish lounge has been transformed with neutral decoration with French doors and side uPVC windows which allow for the outside to filter in on a summer's day opening onto the garden and patio. Trendy laminate flooring adds to the modern influences. There is radiator and television point.

## Kitchen

3.37m x 2.60m (11' 1" x 8' 6") This ultra smart kitchen is fitted with a range of white cabinets with blended quartz roll top work surfaces and delicate shaded tiling to match with grey ceramic flooring tiles. Fitted with an electric oven and stainless steel gas hob with shaped canopy over, stainless steel sink with the swan neck mixer taps. Space for the washing machine, dishwasher and fridge freezer. The ceiling is fitted inset lighting to add to the look. There is uPVC window to the rear which allows you to admire the garden. uPVC door to the side giving further access to the garden.

#### Master Bedroom

 $3.34 \,\mathrm{m} \times 3.66 \,\mathrm{m}$  (10' 11"  $\times$  12' 0") The master bedroom is positioned to the front of the property. Natural light flooding through the uPVC window to the front with inset lighting to the ceiling. Set out with fitted wardrobes to make life easier for those clothes to be stored away. The radiator and carpets supplement the picture.

#### Bedroom Two

3.00m x 3.37m (9' 10" x 11' 1") The second bedroom is also a double bedroom. Natural light from the uPVC window to the front with inset lighting. Carpet and radiator to complement the room.

# Family Bathroom

This lovely bathroom is smart in its appearance with refitted suite. Set in white with fashionable bath with folding shower screen and shower over. Wash hand basin with close couple WC with cabinets below. There is also a shaver point blended into the tiling. Stylish laminate flooring and inset lighting add to the finishing touches. There is a opaque uPVC to the side for privacy.

# 7 Lee Way, Raunds, NN9 6LE

Approximate Gross Internal Area = 60 sq m / 646 sq ft

Raunds, Northamptonshire 01933 825154 nigel@frostyfields.co.uk