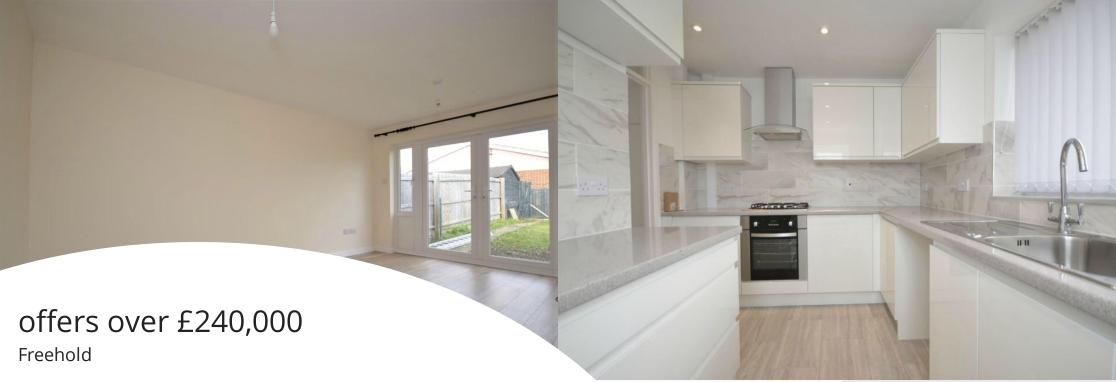

## Lounge/Dining Room

 $3.32 \,\mathrm{m} \times 5.00 \,\mathrm{m}$  (10' 11"  $\times$  16' 5") This stylish lounge has been transformed with neutral decoration with French doors and side uPVC windows which allow for the outside to filter in on a summer's day opening onto the garden and patio. Trendy laminate flooring adds to the modern influences. There is radiator and television point.

## Kitchen

3.37m x 2.60m (11' 1" x 8' 6") This ultra smart kitchen is fitted with a range of white cabinets with blended quartz roll top work surfaces and delicate shaded tiling to match with grey ceramic flooring tiles. Fitted with an electric oven and stainless steel gas hob with shaped canopy over, stainless steel sink with the swan neck mixer taps. Space for the washing machine, dishwasher and fridge freezer. The ceiling is fitted inset lighting to add to the look. There is uPVC window to the rear which allows you to admire the garden. uPVC door to the side giving further access to the garden.