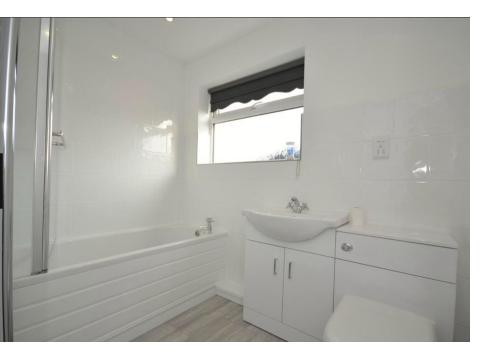

# Family Bathroom

This lovely bathroom is smart in its appearance with refitted suite. Set in white with fashionable bath with folding shower screen and shower over. Wash hand basin with close couple WC with cabinets below. There is also a shaver point blended into the tiling. Stylish laminate flooring and inset lighting add to the finishing touches. There is a opaque uPVC to the side for privacy.