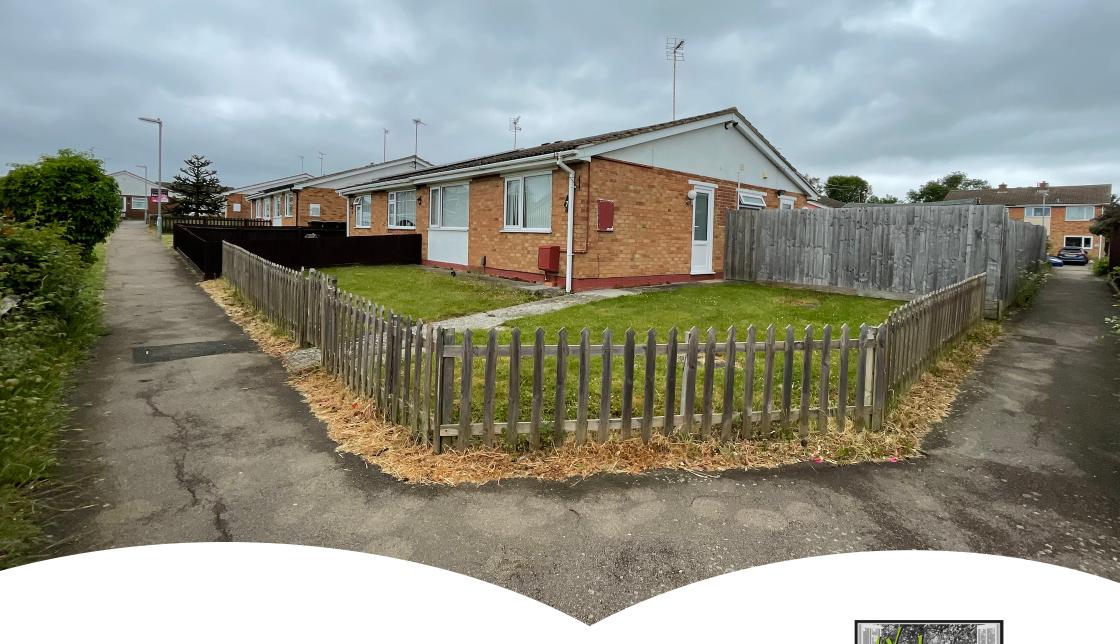

7 Lee Way, Raunds, Wellingborough, Northamptonshire. NN9 6LE

Frosty Fields Estate Agents Ltd present an established semi-detached bungalow situated on a corner plot with no upper chain. Settled within a quiet residential area and nestled on a corner plot with access via a pedestrian walkway, and just a short stroll to the local town-centre amenities. This lovely bungalow has been refurbished internally to include; Entrance hallway, lounge-dining area, fully refitted kitchen, fully refitted bathroom, two bedrooms. Outside gardens that wrap around the bungalow and are mainly laid to lawn.

## Front Garden

The front garden wraps around on the corner position with pedestrian access from the pathway. The picket style fencing with front gate provide privacy. It's just a short walk up the path the side entrance door, with featured cat scanning detector.