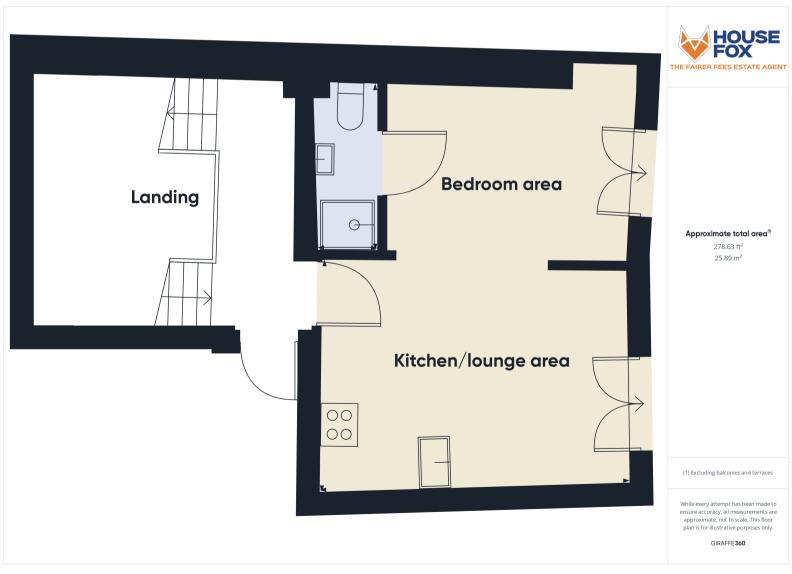

The Studio apartment is set on the first floor and has an open outlook to the front via 2 sets of double doors, making the apartment, light and airy.

Apartment 3 is totally open plan with a good size lounge/bedroom/kitchen area, with door to the en-suite shower room, the heating is the latest electric radiators, making sure the property is as economic for bills as it can be, you also get a separate room, for a small office or for storage.