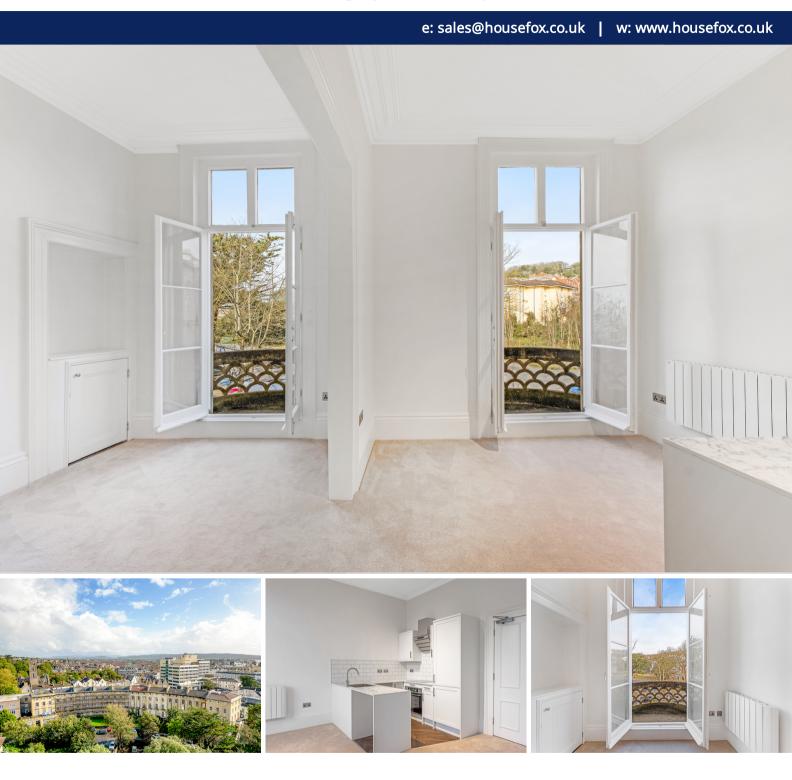

## Description

HOUSE FOX ESTATE AGENTS PRESENTS......Wow, what a location, set in the historical Royal Crescent, and within minutes of the beach, promenade, cafes, restaurants, bars, and shops, this stunning studio apartment, has undergone major refurbishment, and you can move straight in

The Studio apartment is set on the first floor and has an open outlook to the front via 2 sets of double doors, making the apartment, light and airy.

Apartment 3 is totally open plan with a good size lounge/bedroom/kitchen area, with door to the en-suite shower room, the heating is the latest electric radiators, making sure the property is as economic for bills as it can be, you also get a separate room, for a small office or for storage.

The refurbishment includes brand new kitchen and shower room, brand new décor and flooring, wiring and to access the studio apartment you walk through an impressive communal hallway

A survey has not been carried out, nor have the services, appliances or fittings been tested. All measurements are approximate and should not be relied upon for furnishing purposes.