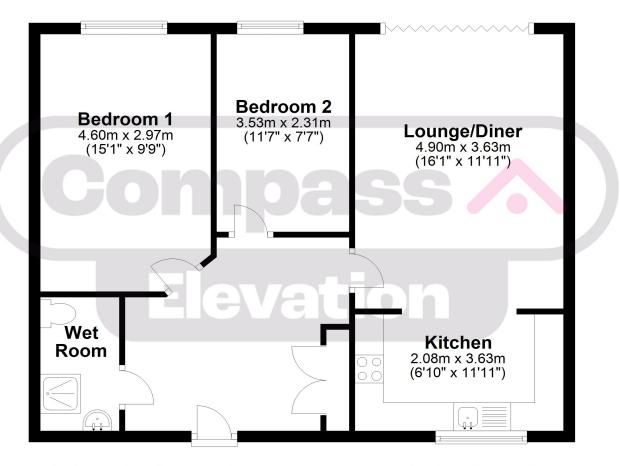

#### **Ground Floor**

This floor plan along with the dimensions are for guidance only and should not be used for carpet sizes, appliances or items of furniture. Plan produced using PlanUp Plan produced using PlanUp.