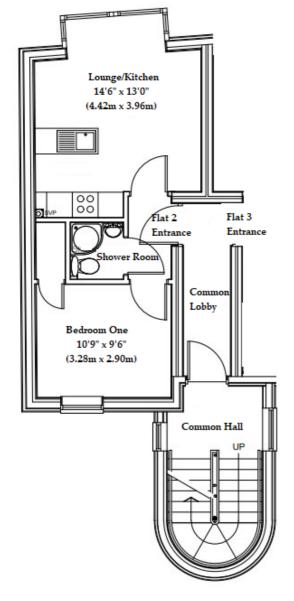

# Kimber Estates

FIRST FLOOR LAYOUT PLAN

Flat 2, 74 Plenty Brook House, Mortimer Street, Herne Bay, Kent, CT6 5PS

# **First Floor**

# **Entrance Hall**

### **Bedroom One**

10' 9" x 9' 6" (3.28m x 2.90m)

# Lounge/Kitchen

14' 6" x 13' 0" (4.42m x 3.96m)

## **Shower Room**