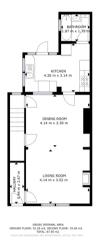

Popular Location In New Rossington
- 3D Virtual Tour Available

- Three Bedrooms
- Kitchen
- Rear Enclosed Garden With Gazebo And Work Shop
- Rear Access For Additional Off Road Parking
- Driveway Allowing For Off Road Parking

£100,000 Reduced



Tel: 01302 247754 Email: info@thepropertyhive.co.uk Web: www.thepropertyhive.co.uk

#### **Owner's View**

3D Virtual Tour Available-Take a closer, more detailed look around via our 3D Virtual Tour! Don't forget that you can also check availability for viewings online via a visit to our website... This spacious end terrace in the popular area of New Rossington won't be around for long, book your appointment today to avoid disappointment.

https://www.thepropertyhive.co.uk/property-for-sale/details/26266691

### **Ground Floor**

### Floor Plan



Matterport

### **Kitchen**







**Lounge And Dining Room** 







Tel: 01302 247754 Email: info@thepropertyhive.co.uk Web: www.thepropertyhive.co.uk

#### **Ground Floor Bathroom**



**First Floor** 

### Floor Plan



Matterport

#### First Bedroom



#### **Second Bedroom**



**Third Bedroom** 



**External** 

### **Front Aspect**





Tel: 01302 247754 Email: info@thepropertyhive.co.uk Web: www.thepropertyhive.co.uk



#### Rear Garden





## **Property Information**

Council Tax Band - A
Utilities - Mains Gas, Mains Electricity, Mains Water
Water Meter - No

Average Annual Electricity Bills - £300

Average Annual Gas Bills - £990

Average Annual Water Bills - £362

Tenure - Freehold

Solar Panels - No

Space Heating System - Gas Boiler with radiators (Combi)

Approximate Hea