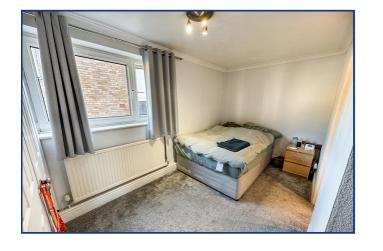

#### **Bedroom One**

14' 1" x 7' 3" (4.29m x 2.21m) Front aspect double glazed window.

## **Bedroom Two**

12' 9" x 9' 6" (3.89m x 2.90m) Rear aspect double window.