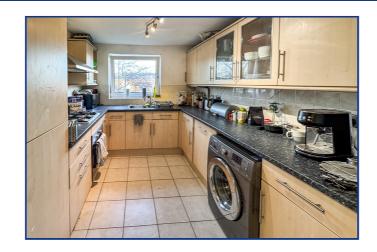

#### **Fitted Kitchen**

9' 8" x 8' 5" (2.95m x 2.57m) Rear aspect double window