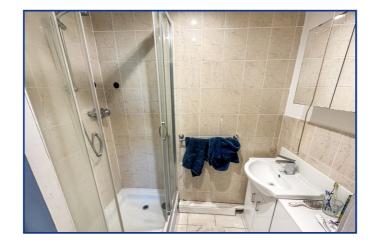

#### **Ensuite Shower Room**

#### **Refitted Bathroom**

Rear aspect double glazed window.