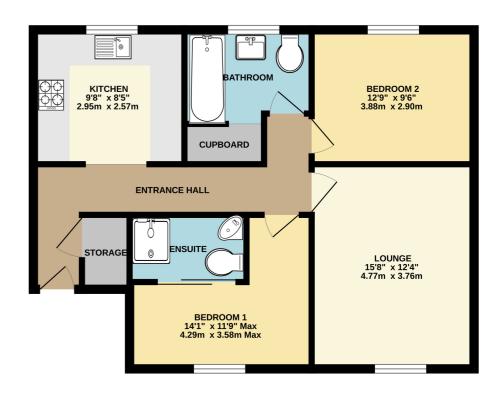

- Two Double Bedrooms
- Ensuite Shower Room
- Large Lounge
- Separate Kitchen
- · Refitted Bathroom
- Secure Development
- Single Garage
- Visitors Parking

GROUND FLOOR 571 sq.ft. (53.0 sq.m.) approx.

TOTAL FLOOR AREA: 571 sq.ft. (53.0 sq.m.) approx.
Whilst every attempt has been made to ensure the accuracy of the floorplan contained here, measurem of doors, windows, rooms and any other items are approximate and no responsibility is taken for any et doors, windows, rooms and any other items are approximate and no responsibility is taken for any et prospective purchaser. The services, systems and appliances shown have not been tested and no guard and provided the properties of the development of the provided and no guard.

#### **First Floor**

#### **Entrance Hall**

### Lounge

15' 8" x 12' 4" (4.78m x 3.76m) Front aspect double glazed window.

#### **Fitted Kitchen**

9' 8" x 8' 5" (2.95m x 2.57m) Rear aspect double window

#### **Bedroom One**

14' 1" x 7' 3" (4.29m x 2.21m) Front aspect double glazed window.

#### **Ensuite Shower Room**

## **Bedroom Two**

12' 9" x 9' 6" (3.89m x 2.90m) Rear aspect double window.

#### **Refitted Bathroom**

Rear aspect double glazed window.

#### Outside

Garage