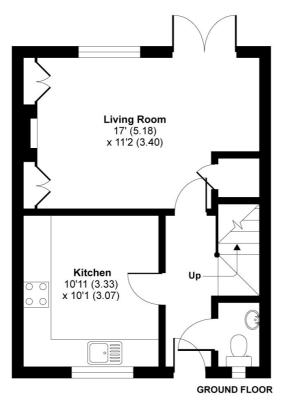

The ground floor comprises an entrance hall, WC, spacious kitchen/breakfast room with built in appliances and a rear aspect living room with open fireplace and patio doors leading into the South Easterly facing rear garden.

## John Hall Court, Offley, Hitchin, SG5

APPROX. GROSS INTERNAL FLOOR AREA 885 SQ FT 82.2 SQ METRES (Includes garage)

Whilst every attempt has been made to ensure the accuracy of the floor plan contained here, measurements of doors, windows and rooms are approximate and no responsibility is taken for any error, omission or misstatement. These plans are for representation purposes only as defined by RICS Code of Measuring Practice and should be used as such by any prospective purchaser. Specifically no guarantee is given on the total square footage of the property if quoted on this plan. Any figure given is for initial guidance only and should not be relied on as a basis of valuation.