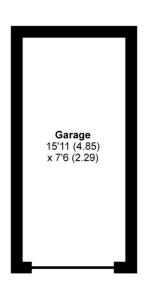

To the outside is a South East facing rear garden which is mainly laid to lawn, shed, patio area, and gate leading to the garage and parking space.

Offley Village is a sought-after village in rolling countryside. It has a primary school, post office/general store, hairdressers, two highly rated pubs/restaurants within a short walk away and a bus service. There is easy access to A505, A1(M), M1 and to mainline stations at Hitchin and Luton.

## John Hall Court, Offley, Hitchin, SG5

APPROX. GROSS INTERNAL FLOOR AREA 885 SQ FT 82.2 SQ METRES (Includes garage)

Whilst every attempt has been made to ensure the accuracy of the floor plan contained here, measurements of doors, windows and rooms are approximate and no responsibility is taken for any error, omission or misstatement. These plans are for representation purposes only as defined by RICS Code of Measuring Practice and should be used as such by any prospective purchaser. Specifically no guarantee is given on the total square footage of the property if quoted on this plan. Any figure given is for initial guidance only and should not be relied on as a basis of valuation.