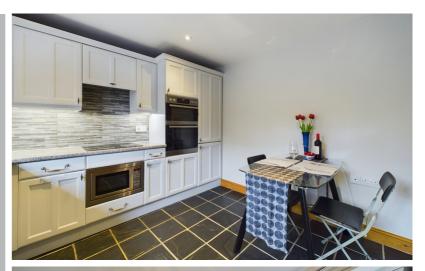

The ground floor comprises an entrance hall, WC, spacious kitchen/breakfast room with built in appliances and a rear aspect living room with open fireplace and patio doors leading into the South Easterly facing rear garden.