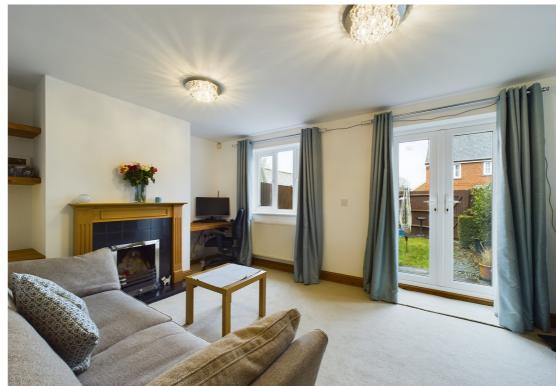

The ground floor comprises an entrance hall, WC, spacious kitchen/breakfast room with built in appliances and a rear aspect living room with open fireplace and patio doors leading into the South Easterly facing rear garden.