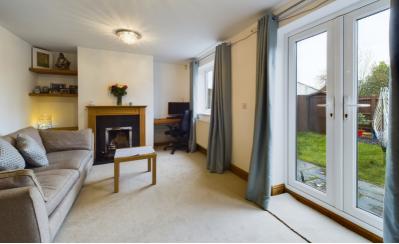

The ground floor comprises an entrance hall, WC, spacious kitchen/breakfast room with built in appliances and a rear aspect living room with open fireplace and patio doors leading into the South Easterly facing rear garden.