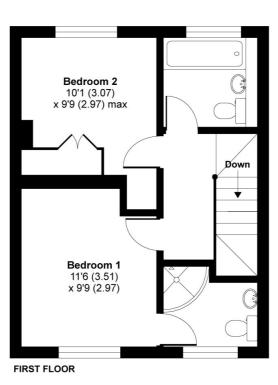

To the first floor is a primary bedroom with ensuite shower room, a further double bedroom and a family bathroom including bath with shower attachment, wash hand basin and WC. From the upstairs hallway is access to a spaciousloft with generous storage space.

## John Hall Court, Offley, Hitchin, SG5

APPROX. GROSS INTERNAL FLOOR AREA 885 SQ FT 82.2 SQ METRES (Includes garage)

Whilst every attempt has been made to ensure the accuracy of the floor plan contained here, measurements of doors, windows and rooms are approximate and no responsibility is taken for any error, omission or misstatement. These plans are for representation purposes only as defined by RICS Code of Measuring Practice and should be used as such by any prospective purchaser. Specifically no guarantee is given on the total square footage of the property if quoted on this plan. Any figure given is for initial guidance only and should not be relied on as a basis of valuation.