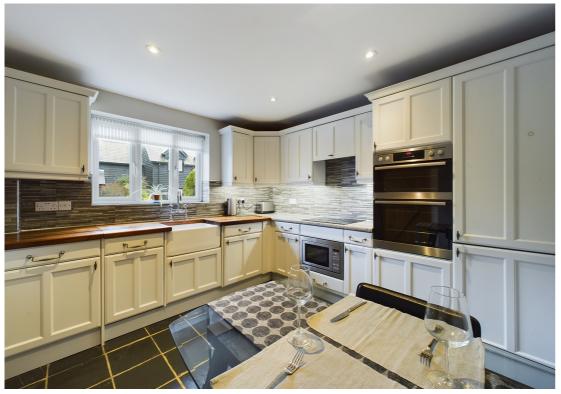

The ground floor comprises an entrance hall, WC, spacious kitchen/breakfast room with built in appliances and a rear aspect living room with open fireplace and patio doors leading into the South Easterly facing rear garden.