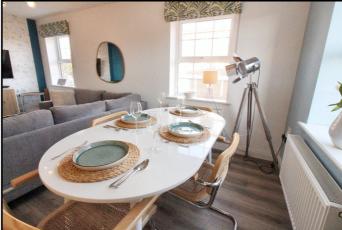

### Kitchen/Lounge/Dining Area:

Abt. 18' 6" x 18' 3" (5.64m x 5.56m) A range of wall and base units with complementary worksurfaces and upstands. Inset one & half bowl stainless steel sink with drainer and swan neck mixer tap over. Fitted oven with gas hob and glass splashback with extractor hood over. Integrated fridge/freezer, dishwasher and washing machine.

Dual aspect living and dining area with fitted roman blinds. Feature wall with mounted tv point, radiator and currently houses dining table seating six.