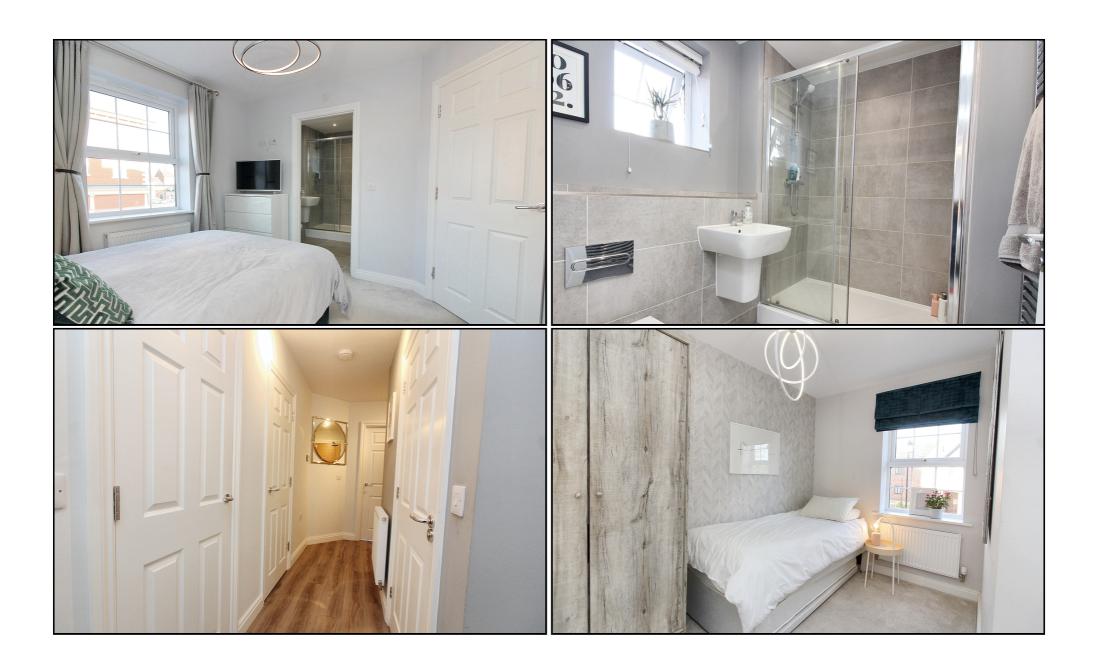

#### **Ensuite To Principal Bedroom:**

Fully tiled flooring with design maintaining up wall. Walk in shower cubicle with sliding glass door and wall mounted electric shower. Low level flush WC. Wash hand basin. Heated towel rail.

#### **Bedroom Two:**

Abt. 10' 0" x 6' 3" (3.05m x 1.91m) Fully carpeted. Currently housing single bed with space for a double. Free standing double wardrobe. Radiator

#### **Family Bathroom:**

Fitted bathtub with shower attachment and splashback glass door. Tiled flooring. Low level flush WC, wash hand basin and heated towel rail.