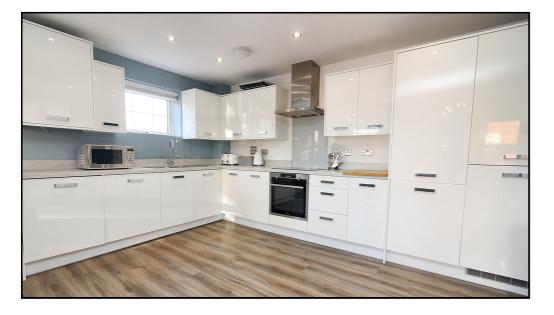

### Kitchen/Lounge/Dining Area:

Abt. 18' 6" x 18' 3" (5.64m x 5.56m) A range of wall and base units with complementary worksurfaces and upstands. Inset one & half bowl stainless steel sink with drainer and swan neck mixer tap over. Fitted oven with gas hob and glass splashback with extractor hood over. Integrated fridge/freezer, dishwasher and washing machine.