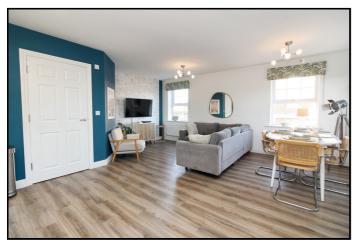

Dual aspect living and dining area with fitted roman blinds. Feature wall with mounted tv point, radiator and currently houses dining table seating six.