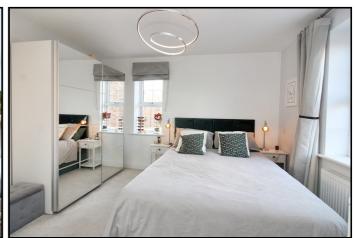

#### **Principal Bedroom:**

Abt.  $11'0" \times 10'2"$  (3.35m x 3.10m) Dual aspect room laid to carpet with fitted roman blinds and matching curtains. Radiator. Entry to ensuite.