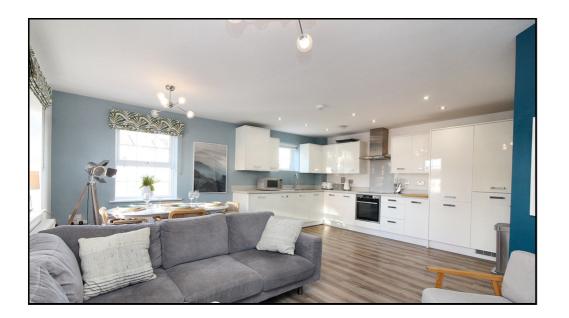

### Kitchen/Lounge/Dining Area:

Abt. 18' 6" x 18' 3" (5.64m x 5.56m) A range of wall and base units with complementary worksurfaces and upstands. Inset one & half bowl stainless steel sink with drainer and swan neck mixer tap over. Fitted oven with gas hob and glass splashback with extractor hood over. Integrated fridge/freezer, dishwasher and washing machine.

Dual aspect living and dining area with fitted roman blinds. Feature wall with mounted tv point, radiator and currently houses dining table seating six.