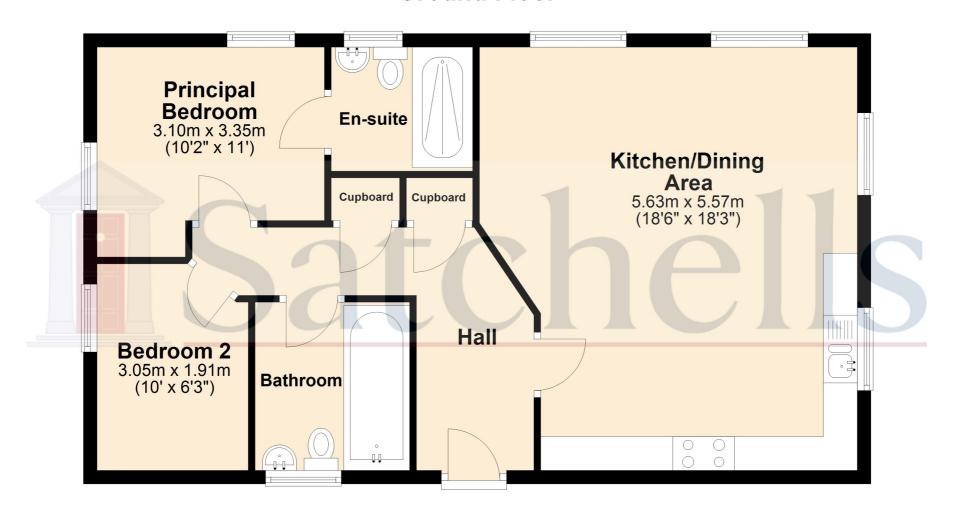

### **Ground Floor**

For illustrative purposes only - NOT TO SCALE - Measurements shown are approximate. The size and position of doors, windows, appliances and other features are approximate.

Plan produced using PlanUp.