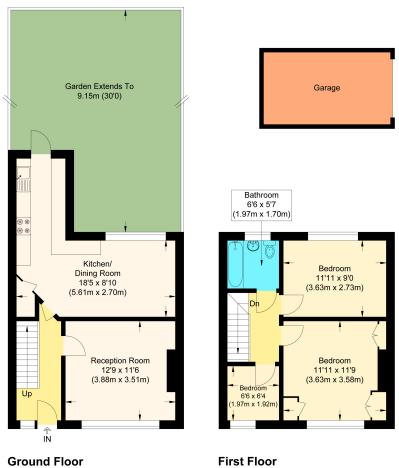

## **Shaftesbury Avenue**

Approximate Gross Internal Floor Area: 76.40 sq m / 822.36 sq ft (Excluding Garage)

Illustration for identification purposes only, measurements are approximate, not to scale.